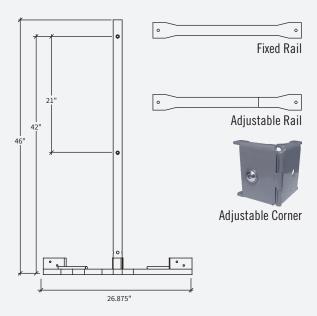

### MATERIALS

- Weighted Base and Post Assembly: Steel, 1-1/4 inch ID (1.66 inch OD) Schedule 40 pipe
- Horizontal and Corner Rails: 1-5/8 inch by .065 inch Steel

FINISH Powder Coat

RAIL FASTENERS 3/8 inch - 16 by 1 inch zinc plated steel

### MODELS

| MODEL               | DESCRIPTION               | DIMENSION       | MATERIAL + FINISH     |
|---------------------|---------------------------|-----------------|-----------------------|
| BGR-WBP-ASM-RN      | Weighted Base<br>and Post | 26.875" x 46"   | Steel,<br>Powder Coat |
| BGR-WBPR-004-RN     | Fixed Rail*               | 4'              | Steel<br>Powder Coat  |
| BGR-WBPR-005-RN     | Fixed Rail*               | 5'              | Steel<br>Powder Coat  |
| BGR-WBPR-008-RN     | Fixed Rail*               | 8'              | Steel<br>Powder Coat  |
| BGR-WBPR-010-RN     | Fixed Rail*               | 9'- 10"         | Steel<br>Powder Coat  |
| BGR-WBPR-ADJ-043-RN | Adjustable Rail*          | 2'-5" to 3'-9"  | Steel<br>Powder Coat  |
| BGR-WBPR-ADJ-070-RN | Adjustable Rail*          | 3'-9" to 5'-10" | Steel<br>Powder Coat  |
| BGR-WBPR-ADJ-120-RN | Adjustable Rail*          | 5'-10" to 10'   | Steel<br>Powder Coat  |
| BGR-WB-AC           | Adjustable<br>Corner*     |                 | Steel<br>Powder Coat  |