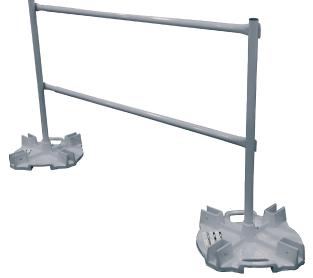

# **babcock**davis<sup>®</sup> Weighted Base GUARDRAIL FALL PROTECTION

The OSHA compliant portable railing system is designed to keep people safe while working on rooftops and other structures. No need for tieoff points and expensive safety equipment.

## **FEATURES**

**PORTABLE BASE** The weighted base is designed to be portable and installed where permanent mounting is not an option

**EASY INSTALLATION** The posts and rails are easy to assemble and install.