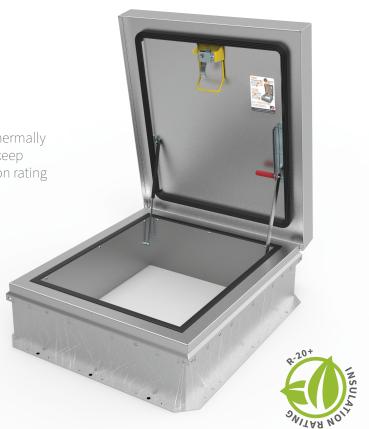

# **ROOF HATCH**

The ThermalMAX Roof Hatch sets the new standard for thermally efficient roof hatches. Designed with a thermal break to keep cool-cool and hot-hot, this hatch boasts an R-20 insulation rating making it today's most energy efficient hatch.

#### **FEATURES**

**THERMALLY BROKEN** Designed with a thermal break to stop the transfer of heat and cold.

**IECC COMPLIANCE** Code C402 for commercial building envelopes requires ≥R-5 in skylight curbs, a gasket weather seal to minimize air leakage and a solar reflectance index ≥82 in climate zones 1, 2, 3.

**ENHANCED INSULATION** Three inch foil faced polyiso insulation provides a thermally efficient design to help maintain building envelope integrity; R-20.

**INSULATION** 3 inch single layer foil faced polyiso in curb and cover; R-20.3

**GASKET** Extruded EPDM adhesive backed acoustic gasket seal, continuous around curb and cover to ensure a continuous seal

**SPRING** Gas spring with integrated damper for smooth, controlled lift assistance

**HINGE** Heavy-duty pintle hinge with stainless steel hinge pin

**HOLD OPEN ARM** Zinc-plated steel automatic hold open arm with red vinyl grip handle locks cover in open position

**LATCH** Zinc plated steel spring-type slam latch with inside and outside operating turn handles and padlock hasp provisions; 20psf wind uplift

**PULL HANDLE** Interior safety pull down handle, yellow powder coat, units larger than 60" utilize a two-point latch with handles