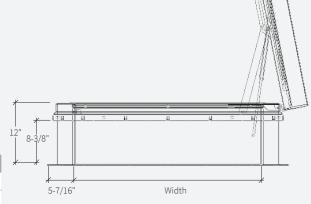

## **DETAILS**

MATERIAL 11 gauge Aluminum

FINISH Mill or powder coat

 ${\bf COVER}$  Formed metal cover with stands a live load of 40psf with a max deflection of 1/150 the span

**CURB** Single wall curb with railing ready EZ tab counterflash and mounting flange

**INSULATION** 3 inch single layer foil faced polyiso in curb and cover; R-20.3

**GASKET** Extruded EPDM adhesive backed acoustic gasket seal, continuous around curb and cover to ensure a continuous seal