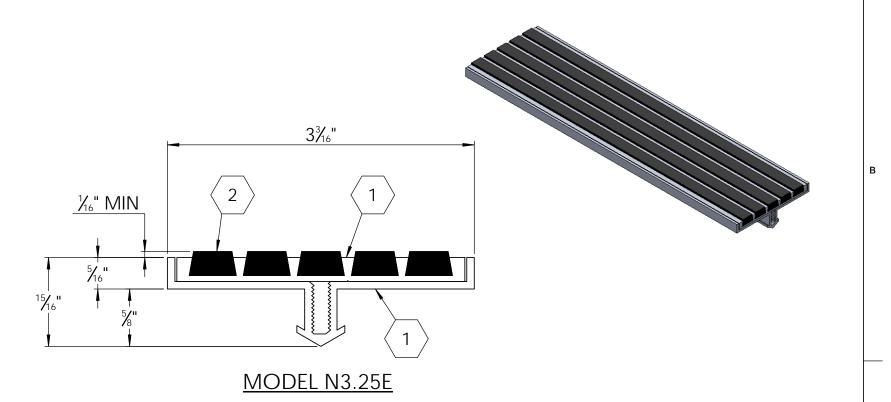

## SPECIFICATIONS:

- (1) **BASE**: EXTRUDED ALUMINUM ALLOY 6063 T-6
- (2) ABRASIVE: ALUMINUM OXIDE SILICON CARBIDE GRANULES IN A UV PROTECTED, 2 PART EPOXY, LOCKED INTO EXTRUDED CHANNELS
- 3. BASE FINISH: MILL
- 4. POURED CONCRETE STAIRS: NOSING SHALL TERMINATE NO MORE THEN 3" FROM END OF STEPS
- 5. CONCRETE FILLED STEEL PAN STAIRS: NOSING SHALL BE FULL LENGTH OF STEPS, LESS 1/8" CLEARANCE

6. **COLOR:** BLACK (STANDARD), SAFETY YELLOW, GRAY, RED, BROWN, GREEN, BURGUNDY, BLUE, BUFF, LUMINESCENT

(TWO STAGE RIBBED ABRASIVE BARS)

- 7. **LENGTH**: 12'0" MAXIMUM
- 8. **UL 1994 LISTED**: COMBINED WIDTH OF PHOTO-LUMINESCENT MATERIAL SHALL NOT BE LESS THAN 1"

|   | ARCHITECT:                                                           |      |         |      |                                                                                              |         |      |
|---|----------------------------------------------------------------------|------|---------|------|----------------------------------------------------------------------------------------------|---------|------|
|   | CONTRACTOR:                                                          |      |         |      |                                                                                              |         |      |
| 1 | QTY:                                                                 |      |         |      |                                                                                              |         |      |
|   | PART#:                                                               |      |         |      | BSTTB-N3.25E                                                                                 |         |      |
|   | <b>Dabcock</b> davis  9300 73rd Avenue North Brooklyn Park, MN 55428 |      |         | /is  | TITLE: Two Stage Rib, Stair Tread, Bar Ribbed Abrasive, Inset No Nose, Alum, Extruded Anchor |         |      |
| 1 |                                                                      | NAME | DATE    | SIZE |                                                                                              |         | REV  |
| J | DRAWN                                                                | DKL  | 7/24/24 | Α    | Babcock STN BSTTB-N3.25l                                                                     | E ShpDr | A    |
|   | RELEASED                                                             | TR   | 7/24/24 | WE   | IGHT: 2 LB                                                                                   | SHEET 1 | OF 1 |