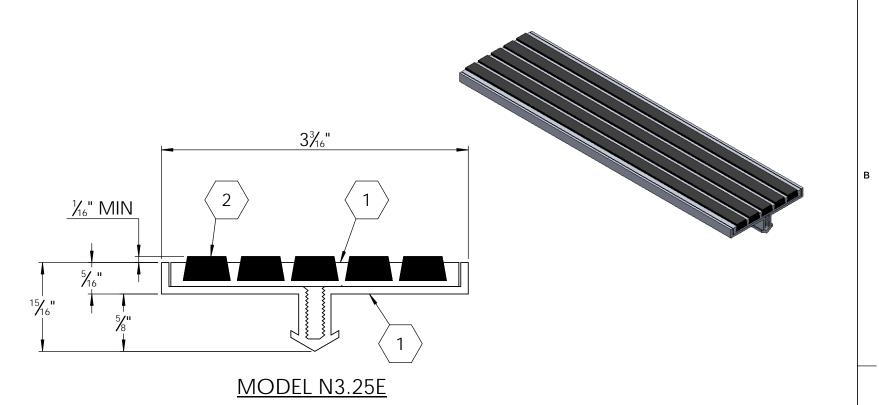

(TWO STAGE RIBBED ABRASIVE BARS)

SPECIFICATIONS:

(1.) **BASE**: EXTRUDED ALUMINUM ALLOY 6063 T-52

2 ECOTREAD: RECYCLED RUBBER SHEET

8MM RECYCLED RUBBER GRANULES ENCAPSULATED IN A WEAR AND WATER RESISTANT ELASTOMERIC NETWORK. 2 PARTS

- 3. BASE FINISH: MILL
- 4. POURED CONCRETE STAIRS: NOSING SHALL TERMINATE NO MORE THEN 3" FROM END OF STEPS
- 5. CONCRETE FILLED STEEL PAN STAIRS: NOSING SHALL BE FULL LENGTH OF STEPS, LESS 1/8" CLEARANCE
- 6. COLOR: BLACK (STANDARD), SAFETY YELLOW, BLACK-BLUE, BLACK-GRAY
- 7. **LENGTH**: 12'0" MAXIMUM

|   | ARCHITECT:                                                           |      |         |      |                                                                                       |          |      |
|---|----------------------------------------------------------------------|------|---------|------|---------------------------------------------------------------------------------------|----------|------|
|   | CONTRACTOR:                                                          |      |         |      |                                                                                       |          |      |
|   | QTY:                                                                 |      |         |      |                                                                                       |          |      |
|   | PART#:                                                               |      |         |      | BSTTB-N3.25E-ECO                                                                      |          |      |
|   | <b>babcock</b> davis  9300 73rd Avenue North Brooklyn Park, MN 55428 |      |         | /is  | TITLE: Two Stage Rib, Stair Tread, Ecotread Insert No Nose, Aluminum, Extruded Anchor |          |      |
|   |                                                                      | NAME | DATE    | SIZE | DWG. NO.                                                                              |          | REV  |
| : | DRAWN                                                                | DKL  | 8/21/24 | Α    | Babcock STN BSTTB-N3.25E-EC                                                           | CO ShpDr | A    |
|   | RELEASED                                                             | TR   | 8/21/24 | WE   | IGHT: 2 LB                                                                            | SHEET 1  | OF 1 |