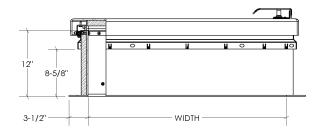

#### STANDARD MODELS

| RED STEEL     | ALUMINUM      | STEEL + ALUMINUM | SIZE (IN.) | ACCESS     | DOOR   | CURB        |
|---------------|---------------|------------------|------------|------------|--------|-------------|
| BRHSG36X30S1T | BRHSA36X30S1T | BRHSB36X30S1T    | 36 x 30    | Ladder     | Single | Single Wall |
| BRHSG36X36S1T | BRHSA36X36S1T | BRHSB36X36S1T    | 36 x 36    | Ladder     | Single | Single Wall |
| BRHSG30X54S1T | BRHSA30X54S1T | BRHSB30X54S1T    | 30 x 54    | Ship Stair | Single | Single Wall |