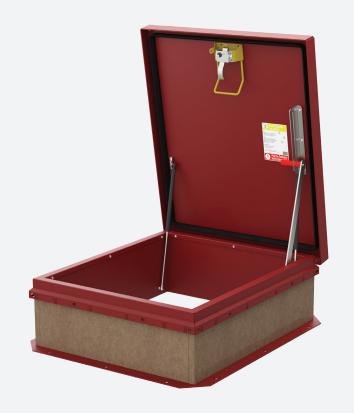

# **ROOF HATCH**

Designed for applications with heightened security, Babcock-Davis Security Roof Hatch is constructed of heavy-duty materials and the option for security grade locks. Ideal for prisons, banks, water treatment facilities and other high security buildings.

### **FEATURES**

**SECURITY GRADE MATERIAL** Deter forced entry with extra heavy-duty top security grade roof hatches. Constructed of 3/16 inch steel or 1/4 inch aluminum.

**OPTIONAL LOCKS** Add essential security upgrades to your rooftop access with detention or mortise locks.

**OPTIONAL VIEWPORT** Gain visibility with the optional bulletproof viewport on roof hatch cover. Ideal for use in prisons and wastewater treatment facilities.

**SPRING** Gas-spring with damper for smooth, controlled lift assistance

**HINGE** Stainless steel tamper-proof

**HOLD OPEN ARM** Zinc-plated steel automatic hold open arm with red grip handle locks cover in open position

**LATCH** Zinc-plated steel latch with exterior and interior turn handles and padlock hasp