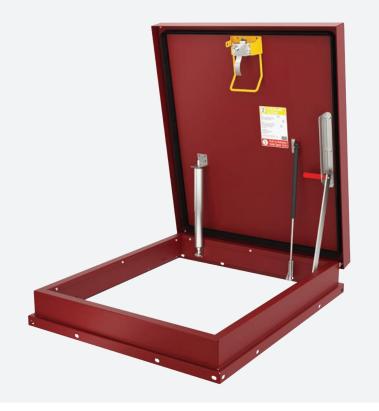

## **ROOF HATCH**

The Retrofit Roof Hatch is a replacement roof hatch for worn out or damaged hatches that installs on existing curbs.

### **BENEFITS**

**EASY INSTALLATION** Quickly attaches to existing curbs.

**ELIMINATE THE NEED TO DISTURB THE EXISTING ROOFING SYSTEM** Reduce labor costs and saves time.

**LONG LASTING SOLUTION** Our standard red oxide powder-coat finish provides outstanding corrosion resistance and color retention.

**SAFE OPERATION & EGRESS** Low profile 4-inch curb and safety railing ready.

#### **MATERIAL**

- 11 gauge Aluminum, mill finish
- Steel 14 gauge galvanneal, red coat
- Stainless steel

**COVER** Formed metal cover with liner, stiffened to withstand a live load of 40psf with a max deflection of 1/150 the span

**CURB** 4" tall curb with Stainless steel mounting clips

**INSULATION** 1 inch polyiso R-6 in curb, 1 inch polystyrene in cover. Optional 3 inch single layer foil faced polyiso in curb and cover; R-20.3

**GASKET** Extruded EPDM adhesive-backed gasket seal continuous around cover

**HOLD-OPEN ARM** Zinc-plated steel automatic hold open arm locks cover in open position

**LATCH** Zinc-plated steel latch with exterior and interior turn handles and padlock hasps.

**SPRING** Gas-spring with damper & coil type spring in telescopic tubes for smooth controlled lift assistance.

**HINGE** Heavy-duty pintle hinge with stainless steel hinge pin

**PULL HANDLE** Interior safety pull down handle, yellow powder coat