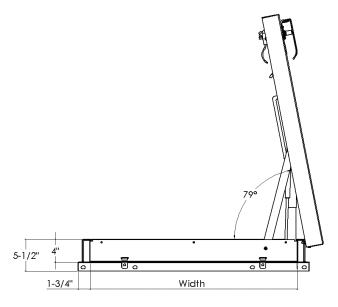

**SAFE OPERATION & EGRESS** Low profile 4-inch curb and safety railing ready.

**CURB** 4" tall curb with Stainless steel mounting clips

**INSULATION** 1 inch polyiso R-6 in curb, 1 inch polystyrene in cover. Optional 3 inch single layer foil faced polyiso in curb and cover; R-20.3