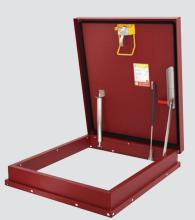

# Babcockdavis® Has Your Roof Hatch Seen Better Days? REPLACE IT!

Introducing a replacement roof hatch for worn out or damaged hatches that installs on the existing curb.

### BENEFITS

- Installs easily on existing curbs
- Eliminates the need to disrupt the existing roofing system
- Provides a long-lasting solution
- Maintains safe operation and egress