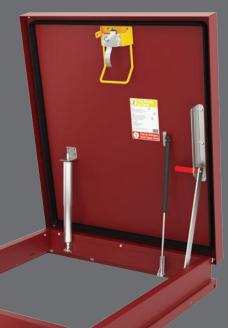

### Safe Operation and Egress

Low profile 4-inch curb and safety railing ready.

For more information on our roof hatch products, larger sizes and custom options, contact customer support at info@babcockdavis.com