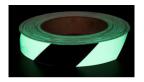

**SAFE EGRESS** The glow-in-the-dark photoluminescent tape provides needed illumination for a safe exit.

**DURABILITY** The 16 mil thickness of the acrylic material used in the tape will provide years of reliable service.