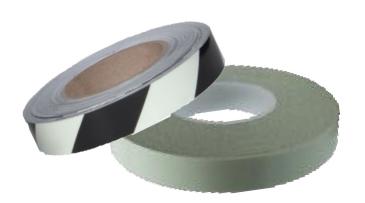

## **EGRESS TAPE**

The Lume-A-Lite Egress Tape is a photoluminescent acrylic tape which provides a cost effective option for marking egress paths. It is manufactured from 16 mil acrylic and is easy to install and clean. The material has been tested to UL 1994 and ASTM E2073 test standards and meets current IBC, IFC, and NFPA code requirements.

#### **DETAILS**

MATERIAL 16 mil Acrylic

**COLOR** Photoluminescent, or Photoluminescent and Black

WIDTH 1 inch

**LENGTH** 150 linear feet

**MOUNTING** Surface

**COMPLIANCE** UL 1994, ASTM E2073, 2015 IBC/IFC 1025