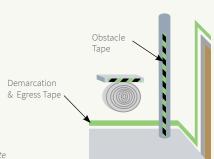

#### **TAPE**

Obstacle Tape

### **MODELS**

| MODEL        | WIDTH | LENGTH   | DESCRIPTION                                 |
|--------------|-------|----------|---------------------------------------------|
| BEM-DT1-150  | 1"    | 150 l.f. | Demarcation Tape, Acrylic,<br>Self-Adhesive |
| BEM-DT01-150 | 1"    | 150 l.f. | Obstacle Tape, Self-Adhesive                |