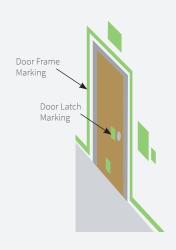

## DOOR PRODUCTS

Lume-A-Lite Door products are made of glow-in-the-dark photoluminescent resin or acrylic. Available in a four inch die cut decal, or one inch rolls; the door products are designed to indicate where the door frame and latch are located in the event of a power outage or a smoke filled room.