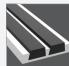

t abrasive stair treads. Abrasive treads provide a high level of slip resistance.

**CONTINUOUS COLOR** No need to worry about walking off the color as the abrasive material filler is dyed throughout.



### **DETAILS**

MATERIAL Extruded Aluminum

APPLICATION Poured Concrete, Steel Pan, Terrazzo or Wood

**TREAD** BSTSB-N: Ribbed Abrasive or EcoTread

BSTSF-N: Full Abrasive

**WIDTH** 1-3/8, 2-1/4 or 3 inches

**LENGTH** Up to 12 linear feet

MOUNTING Anchor or Drilled Holes, Mech. Fastened

NOSING None

**OPTIONS** Photoluminescent, Vision Line, Mitered Cuts, Painted Undersides or Taped Tops

**CODE COMPLIANCE** 2010 ADA 504, 2015 IBC/ICC Section 1029.13.2, 2018 IBC/ICC Section 1029.14.2, and 2016 California Building Code Section 11B-504.4.1 (*BSTSF-N2.25 only*) and 11B-504.5

## TREAD



Ribbed Bar Abrasive



Full Abrasive

### **OPTIONS**



Vision Line



Mitered Cuts



Painted Undersides



**Taped Tops** 

### MODELS

| MODEL             | WIDTH  | TREAD         | INSTALL                      |
|-------------------|--------|---------------|------------------------------|
| BSTSB-N1.375D     | 1-3/8" | Abrasive Grit | Drilled Hole, Mech. Fastened |
| BSTSB-N1.375E     | 1-3/8" |               | Cast-In, Extruded Anchor     |
| BSTSB-N3D         | 3"     |               | Drilled Hole, Mech. Fastened |
| BSTSB-N3E         | 3"     |               | Cast-In, Extruded Anchor     |
| BSTSB-N1.375D-ECO | 1-3/8" | EcoTread      | Drilled Hole, Mech. Fastened |
| BSTSB-N1.375E-ECO | 1-3/8" |               | Cast-In, Extruded Anchor     |
| BSTSB-N3D-ECO     | 3"     |