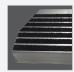

sistance.

**CONTINUOUS COLOR** No need to worry about walking off the color as the abrasive material filler is dyed throughout.



### **DETAILS**

MATERIAL Extruded Aluminum

APPLICATION Poured Concrete, Steel Pan, Terrazzo or Wood

**TREAD** BSTSB-N: Ribbed Abrasive or EcoTread

BSTSF-N: Full Abrasive

**WIDTH** 1-3/8, 2-1/4 or 3 inches

**LENGTH** Up to 12 linear feet

MOUNTING Anchor or Drilled Holes, Mech. Fastened

NOSING None

**OPTIONS** Photoluminescent, Vision Line, Mitered Cuts, Painted Undersides or Taped Tops

**CODE COMPLIANCE** 2010 ADA 504, 2015 IBC/ICC Section 1029.13.2, 2018 IBC/ICC Section 1029.14.2, and 2016 California Building Code Section 11B-504.4.1 (*BSTSF-N2.25 only*) and 11B-504.5

## TREAD



Ribbed Bar Abrasive



Full Abrasive

### **OPTIONS**



Vision Line



Mitered Cuts



Painted Undersides



**Taped Tops** 

### MODELS

| MODEL             | WIDTH  | TREAD         | INSTALL                      |
|-------------------|--------|---------------|------------------------------|
| BSTSB-N1.375D     | 1-3/8" | Abrasive Grit | Drilled Hole, Mech. Fastened |
| BSTSB-N1.375E     | 1-3/8" |               | Cast-In, Extruded Anchor     |
| BSTSB-N3D         | 3"     |               | Drilled Hole, Mech. Fastened |
| BSTSB-N3E         | 3"     |               | Cast-In, Extruded Anchor     |
| BSTSB-N1.375D-ECO | 1-3/8" | EcoTread      | Drilled Hole, Mech. Fastened |
| BSTSB-N1.375E-ECO | 1-3/8" |               | Cast-In, Extruded Anchor     |
| BSTSB-N3D-ECO     | 3"     |               | Drilled Hole, Mech. Fastened |
| BSTSB-N3E-ECO     | 3"