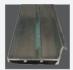

TINUOUS COLOR** No need to worry about walking off the color as the abrasive material filler is dyed throughout.



### **DETAILS**

MATERIAL Extruded Aluminum

APPLICATION Poured Concrete, Steel Pan, Terrazzo or Wood

**TREAD** BSTSB-N: Ribbed Abrasive or EcoTread

BSTSF-N: Full Abrasive

**WIDTH** 1-3/8, 2-1/4 or 3 inches

**LENGTH** Up to 12 linear feet

MOUNTING Anchor or Drilled Holes, Mech. Fastened

NOSING None

**OPTIONS** Photoluminescent, Vision Line, Mitered Cuts, Painted Undersides or Taped Tops

**CODE COMPLIANCE** 2010 ADA 504, 2015 IBC/ICC Section 1029.13.2, 2018 IBC/ICC Section 1029.14.2, and 2016 California Building Code Section 11B-504.4.1 (*BSTSF-N2.25 only*) and 11B-504.5

## TREAD



Ribbed Bar Abrasive



Full Abrasive

### **OPTIONS**



Vision Line



Mitered Cuts



Painted Undersides



**Taped Tops** 

### MODELS

| MODEL             | WIDTH  | TREAD         | INSTALL                      |
|-------------------|--------|---------------|------------------------------|
| BSTSB-N1.375D     | 1-3/8" | Abrasive Grit | Drilled Hole, Mech. Fastened |
| BSTSB-N1.375E     | 1-3/8" |               | Cast-In, Extruded Anchor     |
| BSTSB-N3D         | 3"     |               | Drilled Hole, Mech. Fastened |
| BSTSB-N3E         | 3"     |               | Cast-In, Extruded Anchor     |
| BSTSB-N1.375D-ECO | 1-3/8" | EcoTread      | Drilled Hole, Mech. Fastened |
| BSTSB-N1.375E-ECO | 1-3/8" |               | Cast-In, Extruded Anchor     |
| BSTSB-N3D-ECO     | 3"     |               | Drilled Hole, Mech. Fastened |
| BSTSB-N3E-ECO     | 3"     |