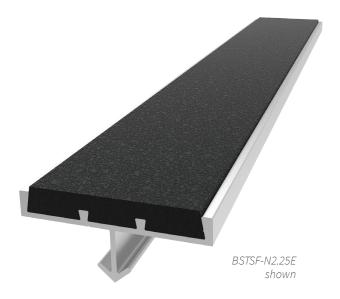

### **DETAILS**

MATERIAL Extruded Aluminum

APPLICATION Poured Concrete, Steel Pan, Terrazzo or Wood

**TREAD** BSTSB-N: Ribbed Abrasive or EcoTread

BSTSF-N: Full Abrasive

**WIDTH** 1-3/8, 2-1/4 or 3 inches

**LENGTH** Up to 12 linear feet

### **FULL ABRASIVE MODELS**

| MODEL        | WIDTH  | INSTALL                      |
|--------------|--------|------------------------------|
| BSTSF-N2.25D | 2-1/4" | Drilled Hole, Mech. Fastened |
| BSTSF-N2.25E | 2-1/4" | Cast-In, Extruded Anchor     |