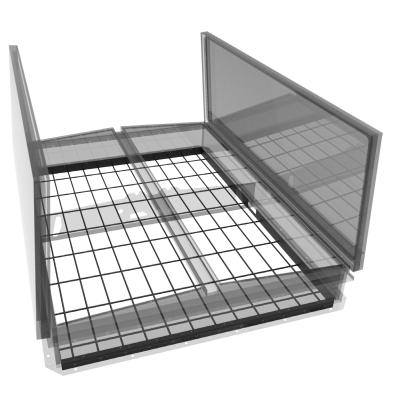

# Burglar Bars SMOKE VENT FALL PROTECTION

Babcock-Davis' Burglar Bars, a smoke vent accessory, are designed for security and safety and to prevent unauthorized entry. Engineered for each smoke vent, these bars are available on new installations as a factory installed option.

## DETAILS

**MATERIAL** Steel, 1/2 inch or 3/4 inch diameter **SPACING** 6 inch by 6 inch, 6 inch by 12 inch or custom

### **ORDER GUIDE**

| MODEL | DIAMETER | SPACING  |
|-------|----------|----------|
| B1A   | 1/2"     | 6" x 12" |
| B1B   | 1/2"     | 6" x 6"  |
| B2A   | 3/4"     | 6" x 12" |
| B2B   | 3/4"     | 6" x 6"  |