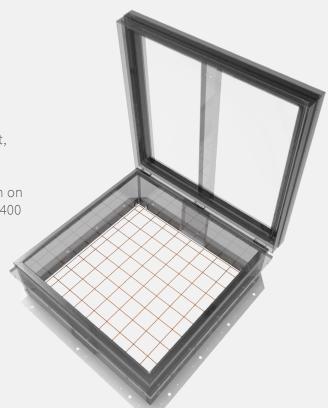

# SCREEN SMOKE VENT FALL PROTECTION

The Fall Protection Screen, a smoke vent safety product, is designed to aid in fall protection. This sturdy screen, spaced 4 inch apart with fully welded intersections is available on new installations as a factory install option on each smoke vent. Third party tested with a drop test of 400 pounds of 30 inch diameter sandbag from 42 inches.

### DETAILS

MATERIAL Steel, 0.163 inch diameterSPACING 4 inch by 4 inchCOMPLIANCE OSHA 1926.502c and 1910.28

### **ORDER GUIDE**

| B3C   | 0.163"   | 4" x 4" |
|-------|----------|---------|
| MODEL | DIAMETER | SPACING |