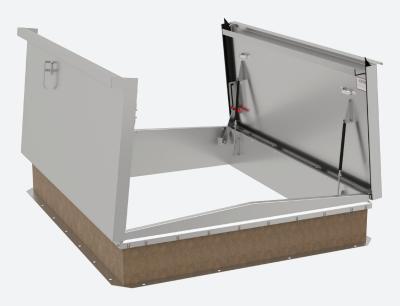

# **babcock**davis<sup>®</sup> Equipment HATCH

Babcock-Davis Equipment Roof Hatch is engineered to accommodate extra large equipment access through roofs. With options like curb mounting and varied curb heights Babcock-Davis is sure to meet your equipment servicing needs.

## **FEATURES**

LARGEST CLEAR OPENING Industry's largest clear opening allows equipment to be installed and serviced through the roof of your building.

STAINLESS STEEL MATERIAL Upgrade to corrosion resistant 304 stainless steel for corrosive environments such as waste water treatment facilities and coastal areas.