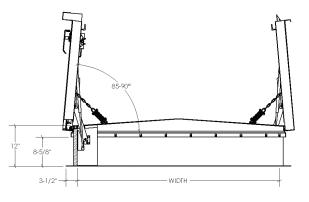

#### MATERIAL

- Aluminum: 11 gauge, mill finish
- Steel: 14 gauge galvanneal, powder coat
- Stainless Steel: Type 304 14 gauge, 2B matte finish

**COVER** Formed metal cover withstands a live load of 40psf with a max deflection of 1/150 the span

**CURB** Single wall curb with EZ tab counterflash and mounting flange

**INSULATION** 1 inch fiberglass in cover, 1 inch polyiso around curb

**GASKET** Extruded EPDM adhesive backed gasket seal continuous around cover

SPRING Gas-spring with damper for smooth, controlled lift assistance

HINGE Zinc-plated steel tamper-proof

HOLD OPEN ARM Zinc-plated steel automatic hold open arm with red vinyl grip handle locks cover in open position

LATCH Zinc-plated steel latch with exterior and interior turn handles and padlock hasps