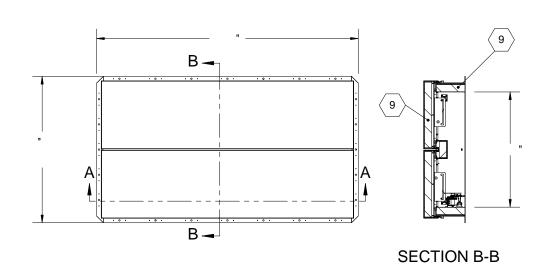

## **SECTION A-A**

**SECTION C-C** 

В

| <b>babcock</b> davis                              |      |         |      | TITLE: Smoke Vent, Acoustical STC50,                     |  |     |
|---------------------------------------------------|------|---------|------|----------------------------------------------------------|--|-----|
| 9300 73rd Avenue North<br>Brooklyn Park, MN 55428 |      |         |      | Galv Steel, Black Pwd, Wht Pwd Cvr Ext, Dbl<br>Wall Curb |  |     |
|                                                   | NAME | DATE    | SIZE | DWG. NO.                                                 |  | REV |
| DRAWN                                             | ELW  | 4/15/14 | Α    |                                                          |  | Α   |
| RELEASED                                          | ELW  | 4/15/14 | WE   | EIGHT: VARIES SHEET 2                                    |  |     |
|                                                   |      |         |      |                                                          |  |     |