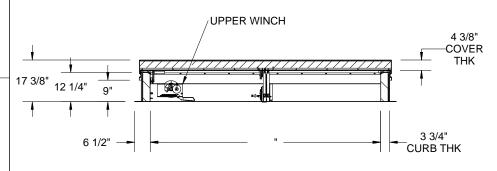

VENT COVERS OPEN WITH EXTERNAL MANUAL PULL HANDLE, 1/16" DIA SST CABLE AND VENT COVERS OPEN AND CLOSE WITH MANUAL WINCH. 100FT 1/8" DIA CABLE

- 13 ELECTRICAL RELEASE: NONE
- 14 BURGLAR BARS: NONE
- 15 **SOUND RATING**: STC50 PER ASTME90, OITC 39 PER ASTME1332

- 100' OF CABLING INCLUDED RIGGING TO FLOOR/CATWALK BY OTHERS

2

1