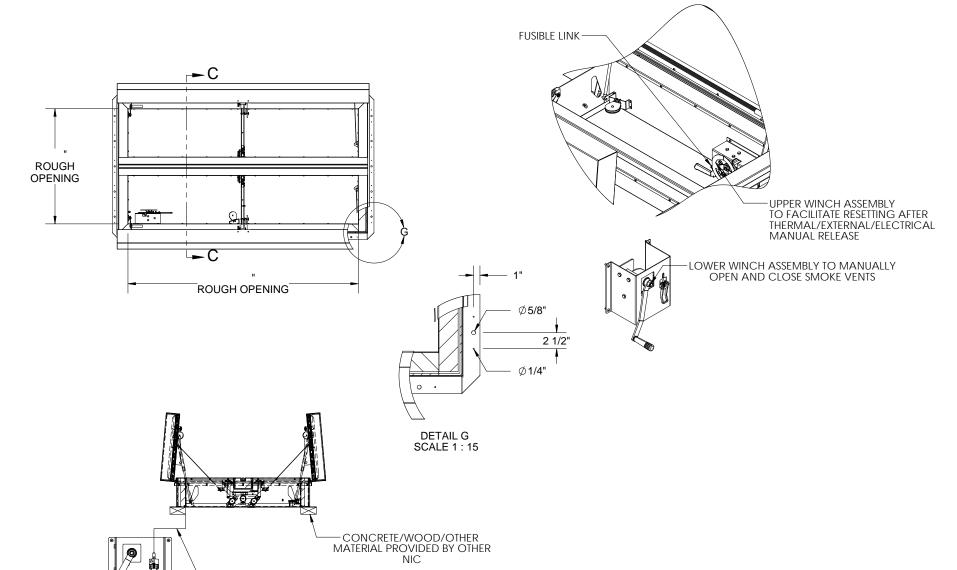

- (8) **HINGES**: 304 STAINLESS STEEL BUTT HINGE WITH 1/4" PIN
- (9) INSULATION: MINERAL WOOL W/ SOUND MAT, R-VALUE 14
- (1) GASKETS: ADHESIVE BACKED EPDM RUBBER EXTRUSION ON CURB AND COVER
- THERMAL RELEASE MECHANISM: VENT COVERS OPEN
  THERMALLY BY HEAT AT FUSIBLE LINK TEMPERATURE 165F °F
  MANUAL OPERATION:

VENT COVERS OPEN WITH EXTERNAL MANUAL PULL HANDLE, 1/16" DIA SST CABLE AND VENT COVERS OPEN AND CLOSE WITH MANUAL WINCH. 100FT 1/8" DIA CABLE

- 13 ELECTRICAL RELEASE: NONE
- 14 BURGLAR BARS: NONE
- 15 **SOUND RATING**: STC50 PER ASTME90, OITC 39 PER ASTME1332

**SECTION C-C** 

В

| <b>babcock</b> davis                              |      |         |      | TITLE: Smoke Vent, Acoustical STC50,                     |  |     |
|---------------------------------------------------|------|---------|------|----------------------------------------------------------|--|-----|
| 9300 73rd Avenue North<br>Brooklyn Park, MN 55428 |      |         |      | Galv Steel, Black Pwd, Wht Pwd Cvr Ext, Dbl<br>Wall Curb |  |     |
|                                                   | NAME | DATE    | SIZE | DWG. NO.                                                 |  | REV |
| DRAWN                                             | ELW  | 4/15/14 | Α    |                                                          |  | Α   |
| RELEASED                                          | ELW  | 4/15/14 | WE   | EIGHT: VARIES SHEET 2                                    |  |     |
|                                                   |      |         |      |                                                          |  |     |

- 100' OF CABLING INCLUDED RIGGING TO FLOOR/CATWALK BY OTHERS

2

1