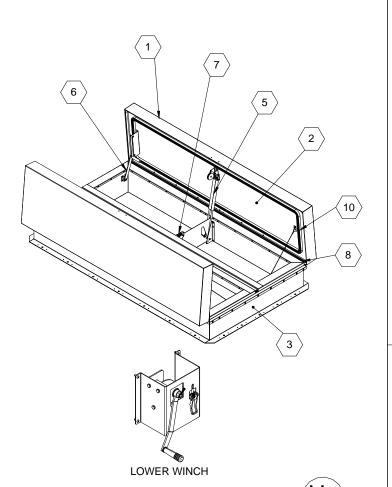

## SPECIFICATIONS:

- (1) COVER: 14 GAUGE GALVANNEAL COVER STIFFENED TO WITHSTAND A LIVE LOAD OF 40 PSF WITH A MAX DEFLECTION OF 1/150 OF THE SPAN
- 2 LINER: 14 GAUGE GALVANNEAL
- (3) CURB AND COUNTERFLASH W/ EZ TAB:

DBL WALL CURB, 14 GAUGE GALVANNEAL

4 FINISH: COVER -

POWDER COAT, HIGH REFLECT WHITE, BLACK INTERIOR CURB - POWDER COAT, BLACK

- (5) GAS SPRING WITH DAMPER: DESIGNED TO OPEN AGAINST A 10PSF SNOW LOAD IN NOT LESS THAN 2 SECONDS
- (6) HOLD OPEN ARM: LOCKS COVER IN FULLY OPEN POSITION -ZINC PLATED STEEL
- (7) LATCH: ZINC PLATED ROTARY LATCH ASSEMBLY DESIGNED TO HOLD COVERS CLOSED AGAINST 90 PSF WIND UPLIFT ZINC PLATED STEEL LATCH STRIKERS ON COVERS

- (8) **HINGES**: 304 STAINLESS STEEL BUTT HINGE WITH 1/4" PIN
- (9) INSULATION: MINERAL WOOL W/ SOUND MAT, R-VALUE 14
- (1) GASKETS: ADHESIVE BACKED EPDM RUBBER EXTRUSION ON CURB AND COVER
- THERMAL RELEASE MECHANISM: VENT COVERS OPEN
  THERMALLY BY HEAT AT FUSIBLE LINK TEMPERATURE 165F °F
  MANUAL OPERATION:

VENT COVERS OPEN WITH EXTERNAL MANUAL PULL HANDLE, 1/16" DIA SST CABLE AND VENT COVERS OPEN AND CLOSE WITH MANUAL WINCH. 100FT 1/8" DIA CABLE

- 13 ELECTRICAL RELEASE: NONE
- 14 BURGLAR BARS: NONE
- 15 **SOUND RATING**: STC50 PER ASTME90, OITC 39 PER ASTME1332