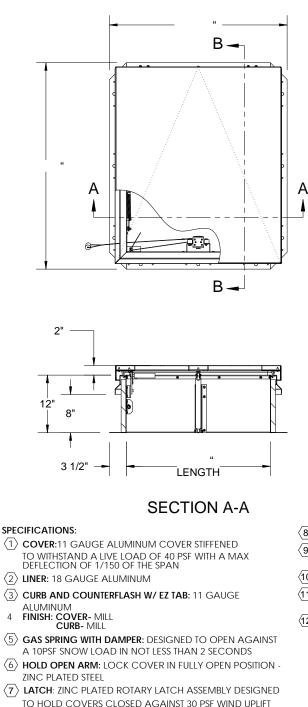

ZINC PLATED STEEL LATCH STRIKERS ON COVERS

В

А

2

**SECTION B-B** 

12

- $\langle 8 \rangle$  HINGES: ZINC PLATED STEEL WITH STAINLESS STEEL HINGE PINS
- (9) INSULATION: 1" POLYISOCYANURATE IN COVER AND AROUND CURB PERIMETER, R-VALUE 6
- (10) GASKET: ADHESIVE BACKED EPDM RUBBER EXTRUSION
- (11) THERMAL RELEASE MECHANISM: VENT COVERS OPEN THERMALLY BY HEAT AT FUSIBLE LINK TEMPERATURE
- (12) MANUAL OPENING: VENT COVERS OPEN WITH INTERNAL AND EXTERNAL MANUAL PULL HANDLE, 1/16" DIA SST CABLE

| D | SMOKE VENT SIZE        | (WIDTH) x |                 | (LENGTH) |
|---|------------------------|-----------|-----------------|----------|
|   | EFFECTIVE VENTING AREA | 90%       | FT <sup>2</sup> |          |