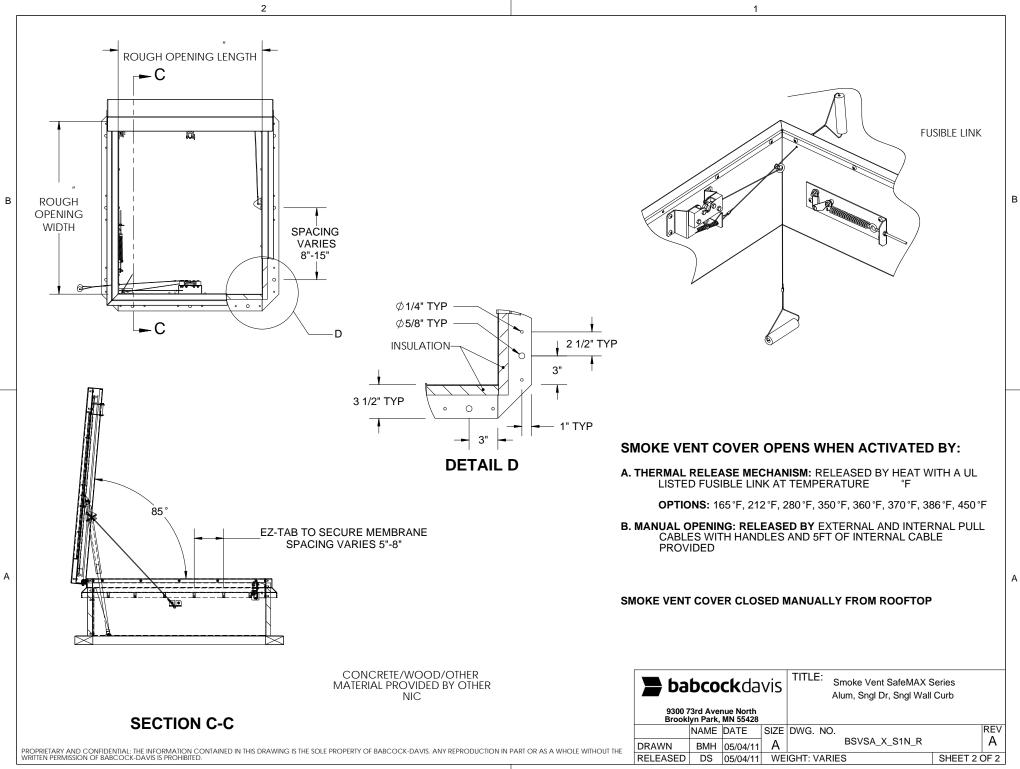

ZINC PLATED STEEL LATCH STRIKERS ON COVERS

В

А

2



**SECTION B-B** 

12

- $\langle 8 \rangle$  HINGES: ZINC PLATED STEEL WITH STAINLESS STEEL HINGE PINS
- (9) INSULATION: 1" POLYISOCYANURATE IN COVER AND AROUND CURB PERIMETER, R-VALUE 6
- (10) GASKET: ADHESIVE BACKED EPDM RUBBER EXTRUSION
- (11) THERMAL RELEASE MECHANISM: VENT COVERS OPEN THERMALLY BY HEAT AT FUSIBLE LINK TEMPERATURE
- (12) MANUAL OPENING: VENT COVERS OPEN WITH INTERNAL AND EXTERNAL MANUAL PULL HANDLE, 1/16" DIA SST CABLE

| D | SMOKE VENT SIZE        | (WIDTH) x |                 | (LENGTH) |
|---|------------------------|-----------|-----------------|----------|
|   | EFFECTIVE VENTING AREA | 90%       | FT <sup>2</sup> |          |



1