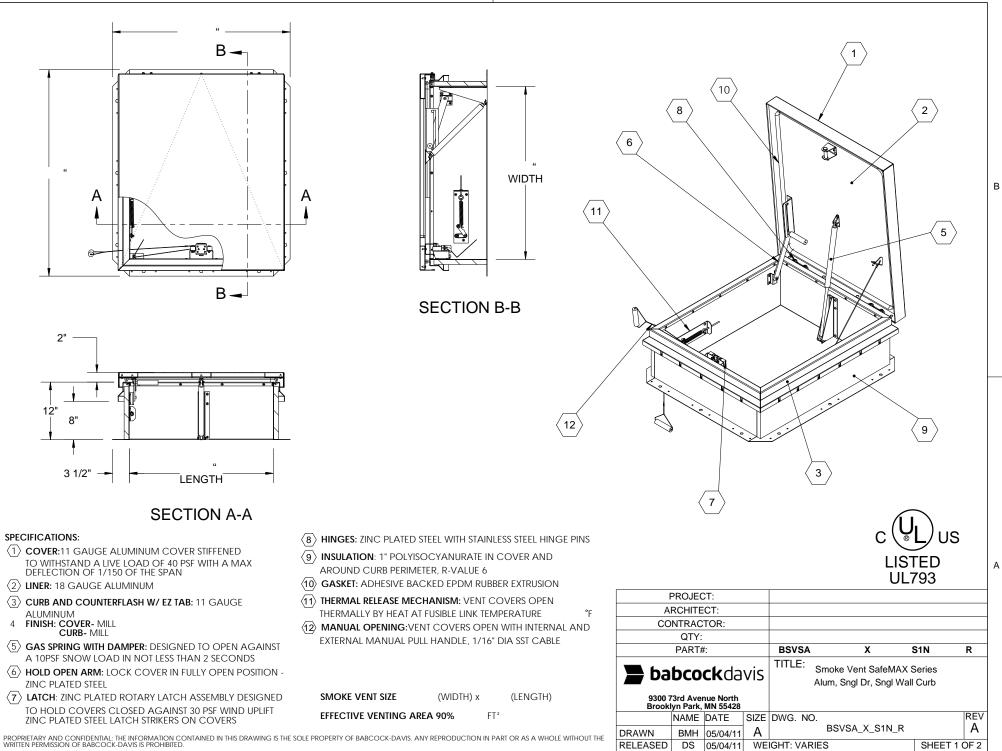

ZINC PLATED STEEL LATCH STRIKERS ON COVERS

В

А

2

**SECTION B-B** 

12

- $\langle 8 \rangle$  HINGES: ZINC PLATED STEEL WITH STAINLESS STEEL HINGE PINS
- (9) INSULATION: 1" POLYISOCYANURATE IN COVER AND AROUND CURB PERIMETER, R-VALUE 6
- (10) GASKET: ADHESIVE BACKED EPDM RUBBER EXTRUSION
- (11) THERMAL RELEASE MECHANISM: VENT COVERS OPEN THERMALLY BY HEAT AT FUSIBLE LINK TEMPERATURE
- (12) MANUAL OPENING: VENT COVERS OPEN WITH INTERNAL AND EXTERNAL MANUAL PULL HANDLE, 1/16" DIA SST CABLE

| D | SMOKE VENT SIZE        | (WIDTH) x |                 | (LENGTH) |
|---|------------------------|-----------|-----------------|----------|
|   | EFFECTIVE VENTING AREA | 90%       | FT <sup>2</sup> |          |