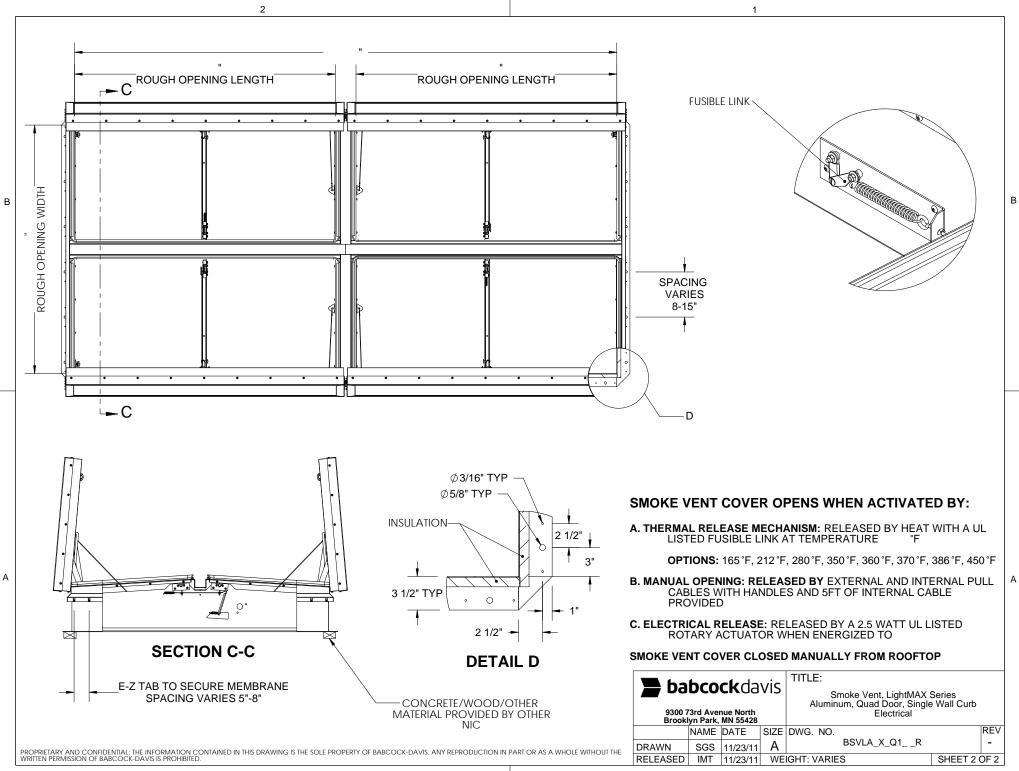

2

в

A

CONTRACTOR QTY: PART#: BSVLA Q1 R Х TITLE: **babcock** davis Smoke Vent, LightMAX Series Aluminum, Quad Door, Single Wall Curb 9300 73rd Avenue North Brooklyn Park, MN 55428 Electrical "(LENGTH) SIZE DWG. NO. REV NAME DATE BSVLA\_X\_Q1\_\_R -А DRAWN SGS 11/23/11 RELEASED WEIGHT: VARIES SHEET 1 OF 2 IMT 11/23/11

(14) BURGLAR BARS: None

SMOKE VENT SIZE

**EFFECTIVE VENTING AREA 80%** 

"(WIDTH) x

SQFT

 $\langle 7 \rangle$  LATCH: ZINC PLATED ROTARY LATCH ASSEMBLY DESIGNED

TO HOLD COVERS CLOSED AGAINST 90 PSF PSF WIND

UPLIFT ZINC PLATED STEEL LATCH STRIKERS ON COVERS