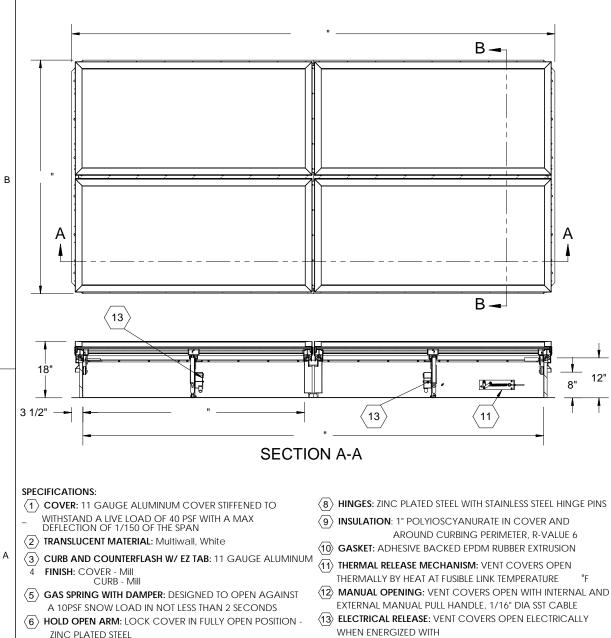

2

в

A

CONTRACTOR QTY: PART#: BSVLA Q1 R Х TITLE: **babcock** davis Smoke Vent, LightMAX Series Aluminum, Quad Door, Single Wall Curb 9300 73rd Avenue North Brooklyn Park, MN 55428 Electrical "(LENGTH) SIZE DWG. NO. REV NAME DATE BSVLA\_X\_Q1\_\_R -А DRAWN SGS 11/23/11 RELEASED WEIGHT: VARIES SHEET 1 OF 2 IMT 11/23/11

(14) BURGLAR BARS: None

SMOKE VENT SIZE

**EFFECTIVE VENTING AREA 80%** 

"(WIDTH) x

SQFT

 $\langle 7 \rangle$  LATCH: ZINC PLATED ROTARY LATCH ASSEMBLY DESIGNED

TO HOLD COVERS CLOSED AGAINST 90 PSF PSF WIND

UPLIFT ZINC PLATED STEEL LATCH STRIKERS ON COVERS