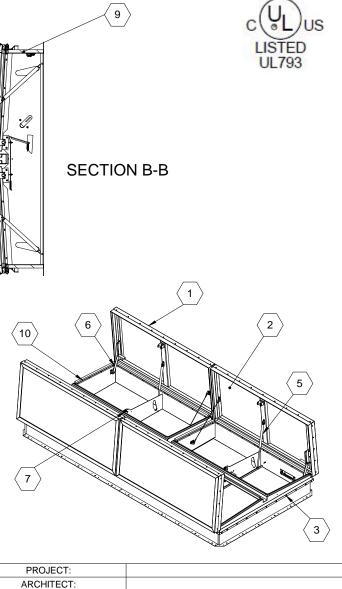

2

в

A

CONTRACTOR QTY: PART#: BSVLA Q1 R Х TITLE: **babcock** davis Smoke Vent, LightMAX Series Aluminum, Quad Door, Single Wall Curb 9300 73rd Avenue North Brooklyn Park, MN 55428 Electrical "(LENGTH) SIZE DWG. NO. REV NAME DATE BSVLA\_X\_Q1\_\_R -А DRAWN SGS 11/23/11 RELEASED WEIGHT: VARIES SHEET 1 OF 2 IMT 11/23/11