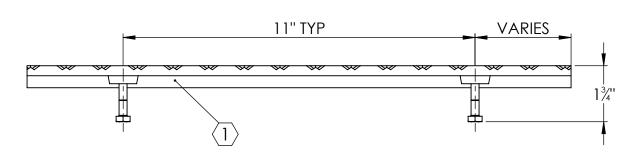

## **SPECIFICATIONS:**

- 1 BASE: 319 CAST ALUMINUM
- (2) ABRASIVE: SILICON CARBIDE ABRASIVE, CROSSHATCH PATTERN 1/8" DEEP
- 3. FINISH: SAND CAST
- 4. POURED CONCRETE STAIRS: NOSING SHALL TERMINATE NO MORE THEN 3" FROM END OF STEPS
- 5. LENGTH: 6" MINIMUM 6'-0" MAXIMUM

|                                                                      | PROJECT:            |      |         |      |                                                                                                |         |      |
|----------------------------------------------------------------------|---------------------|------|---------|------|------------------------------------------------------------------------------------------------|---------|------|
|                                                                      | ARCHITECT:          |      |         |      |                                                                                                |         |      |
|                                                                      | CONTRACTOR:<br>QTY: |      |         |      |                                                                                                |         |      |
|                                                                      |                     |      |         |      |                                                                                                |         |      |
|                                                                      | PART#:              |      |         |      | BSTCA-P4C                                                                                      |         |      |
| <b>babcock</b> davis  9300 73rd Avenue North Brooklyn Park, MN 55428 |                     |      |         | vis  | TITLE: Stair Tread, Cast Series 4", Cast Aluminum Crosshatch Short Nosing for Pan, Bolt Anchor |         |      |
|                                                                      |                     | NAME | DATE    | SIZE |                                                                                                |         | REV  |
|                                                                      | DRAWN               | SJB  | 3/31/11 | Α    | BSTCA-P4C                                                                                      |         | A    |
|                                                                      | RELEASED            | DWO  | 3/31/11 | WE   | IGHT: 1.20 LB/FT                                                                               | SHEET 1 | OF 1 |