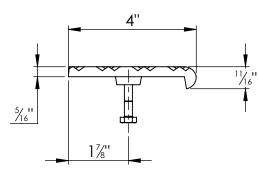

## **SPECIFICATIONS:**

- 1 BASE: 319 CAST ALUMINUM
- (2) ABRASIVE: SILICON CARBIDE ABRASIVE, CROSSHATCH PATTERN 1/8" DEEP
- 3. FINISH: SAND CAST
- 4. POURED CONCRETE STAIRS: NOSING SHALL TERMINATE NO MORE THEN 3" FROM END OF STEPS
- 5. LENGTH: 6" MINIMUM 6'-0" MAXIMUM

|                                                                      | PROJECT:            |      |         |      |                                                                                                |         |      |
|----------------------------------------------------------------------|---------------------|------|---------|------|------------------------------------------------------------------------------------------------|---------|------|
|                                                                      | ARCHITECT:          |      |         |      |                                                                                                |         |      |
|                                                                      | CONTRACTOR:<br>QTY: |      |         |      |                                                                                                |         |      |
|                                                                      |                     |      |         |      |                                                                                                |         |      |
|                                                                      | PART#:              |      |         |      | BSTCA-P4C                                                                                      |         |      |
| <b>babcock</b> davis  9300 73rd Avenue North Brooklyn Park, MN 55428 |                     |      |         | vis  | TITLE: Stair Tread, Cast Series 4", Cast Aluminum Crosshatch Short Nosing for Pan, Bolt Anchor |         |      |
|                                                                      |                     | NAME | DATE    | SIZE |                                                                                                |         | REV  |
|                                                                      | DRAWN               | SJB  | 3/31/11 | Α    | BSTCA-P4C                                                                                      |         | A    |
|                                                                      | RELEASED            | DWO  | 3/31/11 | WE   | IGHT: 1.20 LB/FT                                                                               | SHEET 1 | OF 1 |