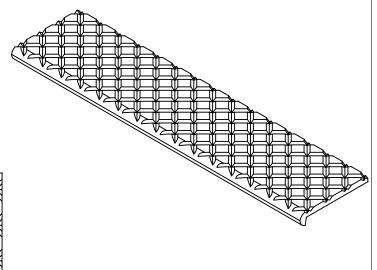

## **SPECIFICATIONS:**

- 1 BASE: 319 CAST ALUMINUM
- (2) ABRASIVE: SILICON CARBIDE ABRASIVE, CROSSHATCH PATTERN 1/8" DEEP
- 3. FINISH: SAND CAST
- 4. POURED CONCRETE STAIRS: NOSING SHALL TERMINATE NO MORE THEN 3" FROM END OF STEPS
- 5. LENGTH: 6" MINIMUM 6'-0" MAXIMUM