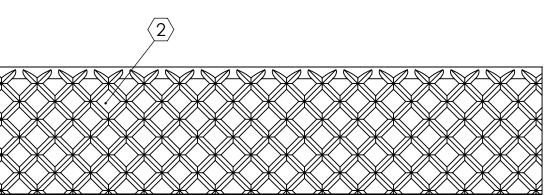

## **SPECIFICATIONS:**

- 1 BASE: 319 CAST ALUMINUM
- (2) ABRASIVE: SILICON CARBIDE ABRASIVE, CROSSHATCH PATTERN 1/8" DEEP
- 3. FINISH: SAND CAST
- 4. POURED CONCRETE STAIRS: NOSING SHALL TERMINATE NO MORE THEN 3" FROM END OF STEPS
- 5. LENGTH: 6" MINIMUM 6'-0" MAXIMUM