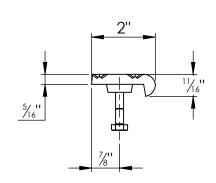

## **SPECIFICATIONS:**

- 1 BASE: 319 CAST ALUMINUM
- (2) ABRASIVE: SILICON CARBIDE ABRASIVE, CROSSHATCH PATTERN 1/8" DEEP
- 3. FINISH: SAND CAST
- 4. POURED CONCRETE STAIRS: NOSING SHALL TERMINATE NO MORE THEN 3" FROM END OF STEPS
- 5. LENGTH: 6" MINIMUM 6'-0" MAXIMUM