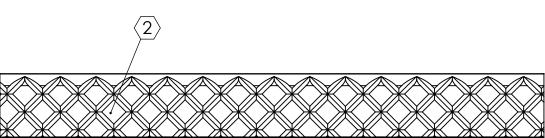

## **SPECIFICATIONS:**

- 1 BASE: 319 CAST ALUMINUM
- (2) ABRASIVE: SILICON CARBIDE ABRASIVE, CROSSHATCH PATTERN 1/8" DEEP
- 3. FINISH: SAND CAST
- 4. POURED CONCRETE STAIRS: NOSING SHALL TERMINATE NO MORE THEN 3" FROM END OF STEPS
- 5. LENGTH: 6" MINIMUM 6'-0" MAXIMUM