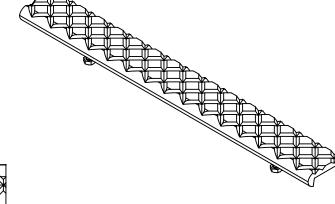

## **SPECIFICATIONS:**

- 1 BASE: 319 CAST ALUMINUM
- (2) ABRASIVE: SILICON CARBIDE ABRASIVE, CROSSHATCH PATTERN 1/8" DEEP
- 3. FINISH: SAND CAST
- 4. POURED CONCRETE STAIRS: NOSING SHALL TERMINATE NO MORE THEN 3" FROM END OF STEPS
- 5. LENGTH: 6" MINIMUM 6'-0" MAXIMUM

|  | PROJECT:                                                             |                       |         |      |                                                                                                |                  |           |  |              |  |
|--|----------------------------------------------------------------------|-----------------------|---------|------|------------------------------------------------------------------------------------------------|------------------|-----------|--|--------------|--|
|  | ARCHITECT: CONTRACTOR: QTY:                                          |                       |         |      |                                                                                                |                  |           |  |              |  |
|  |                                                                      |                       |         |      |                                                                                                |                  |           |  |              |  |
|  |                                                                      |                       |         |      |                                                                                                |                  |           |  |              |  |
|  | PART#:                                                               |                       |         |      | BSTCA-P2C                                                                                      |                  |           |  |              |  |
|  | <b>babcock</b> davis  9300 73rd Avenue North Brooklyn Park, MN 55428 |                       |         |      | TITLE: Stair Tread, Cast Series 2", Cast Aluminum Crosshatch Short Nosing for Pan, Bolt Anchor |                  |           |  |              |  |
|  |                                                                      | NAME                  | DATE    | SIZE | DWG.                                                                                           | NO.              |           |  | REV          |  |
|  | DRAWN                                                                | SJB                   | 3/31/11 | Α    |                                                                                                |                  | BSTCA-P2C |  | A            |  |
|  | RELEASED                                                             | LEASED DWO 3/31/11 WE |         |      |                                                                                                | IGHT: 1.20 LB/FT |           |  | SHEET 1 OF 1 |  |