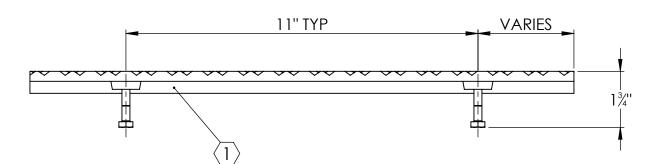

## **SPECIFICATIONS:**

- 1 BASE: 319 CAST ALUMINUM
- (2) ABRASIVE: SILICON CARBIDE ABRASIVE, CROSSHATCH PATTERN 1/8" DEEP
- 3. FINISH: SAND CAST
- 4. POURED CONCRETE STAIRS: NOSING SHALL TERMINATE NO MORE THEN 3" FROM END OF STEPS
- 5. LENGTH: 6" MINIMUM 6'-0" MAXIMUM

| LENGTH ± 1/8 | QTY |
|--------------|-----|
|              |     |
|              |     |
|              |     |
|              |     |
|              |     |
|              |     |
|              |     |