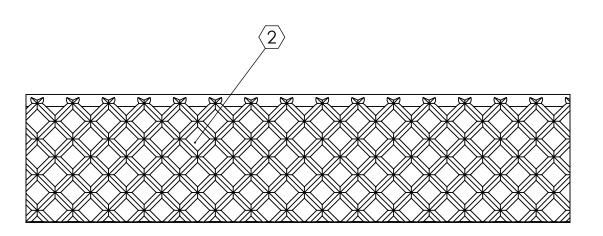

## **SPECIFICATIONS:**

- 1 BASE: 319 CAST ALUMINUM
- (2) ABRASIVE: SILICON CARBIDE ABRASIVE , CROSSHATCH PATTERN 1/8" DEEP
- 3. FINISH: SAND CAST
- 4. POURED CONCRETE STAIRS: NOSING SHALL TERMINATE NO MORE THEN 3" FROM END OF STEPS
- 5. LENGTH: 6" MINIMUM 6'-0" MAXIMUM

2

1