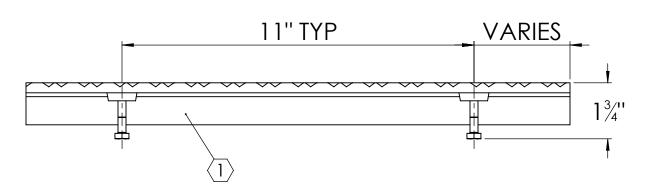

## **SPECIFICATIONS:**

- 1 BASE: 319 CAST ALUMINUM
- (2) ABRASIVE: SILICON CARBIDE ABRASIVE , CROSSHATCH PATTERN 1/8" DEEP
- 3. FINISH: SAND CAST
- 4. POURED CONCRETE STAIRS: NOSING SHALL TERMINATE NO MORE THEN 3" FROM END OF STEPS
- 5. LENGTH: 6" MINIMUM 6'-0" MAXIMUM

2

1