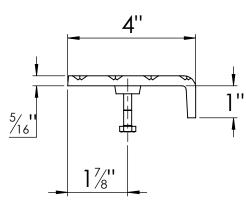

## **SPECIFICATIONS:**

- 1 BASE: 319 CAST ALUMINUM
- (2) ABRASIVE: SILICON CARBIDE ABRASIVE , CROSSHATCH PATTERN 1/8" DEEP
- 3. FINISH: SAND CAST
- 4. POURED CONCRETE STAIRS: NOSING SHALL TERMINATE NO MORE THEN 3" FROM END OF STEPS
- 5. LENGTH: 6" MINIMUM 6'-0" MAXIMUM