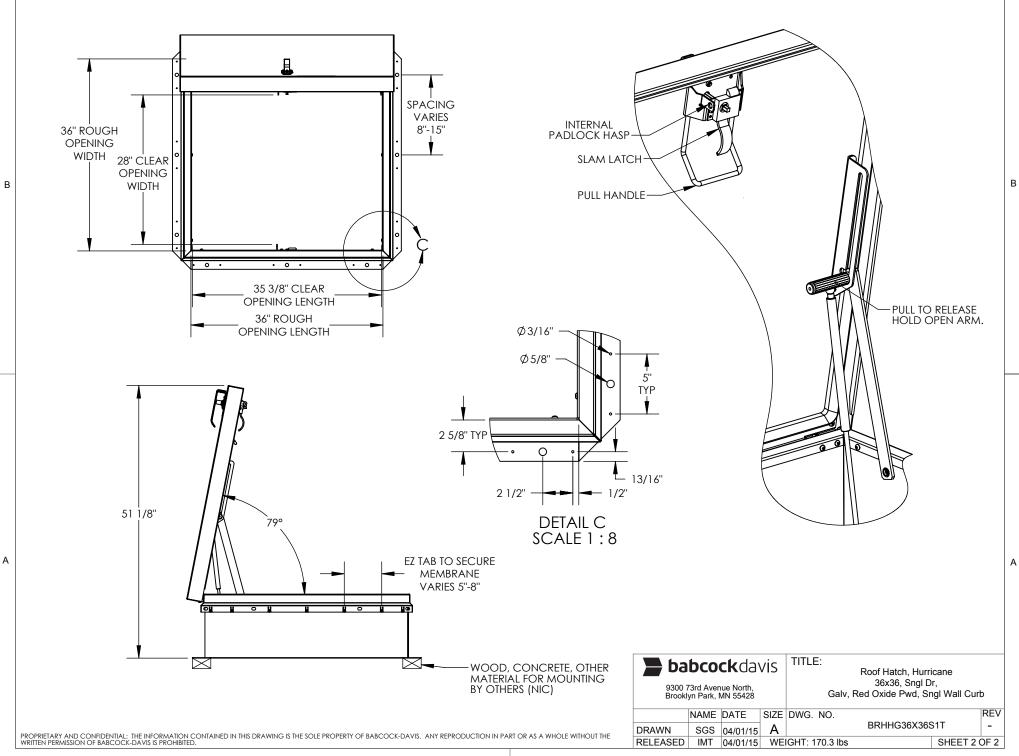

SPECIFICATIONS:

- (1) COVER: 14GA (.079)GALV STEEL, STIFFENED TO WITHSTAND A LIVE LOAD OF 40PSF WITH A MAX DEFLECTION OF 1/150 OF THE SPAN.
- (2) CURB: 14GA (.079)GALV STEEL CURB COUNTERFLASH WITH EZ TABS.
- 3 FINISH: RED POWDER COAT
- (4) INSULATION: 1" POLYISO R-6 (5.6 LTTR) IN CURB,
  - 1" POLYSTYRENE R-4 (3.8 LTTR) IN COVER.
- (5) GASKET: EXTRUDED EPDM RUBBER ADHESIVE BACKED GASKET SEAL COUNTINUOUS AROUND COVER.
- SPRING: GAS SPRING WITH DAMPER FOR SMOOTH, CONTROLLED, COUNTERBALANCED LIFT ASSISTANCE.
- (7) HINGE: PINTLE HINGE WITH STAINLESS STEEL HINGE PINS.
- (8) HOLD OPEN ARM: ZINC PLATED STEEL AUTOMATIC HOLD OPEN ARM LOCKS COVER IN FULLY OPEN POSITION WITH RED VINYL GRIP HANDLE PULL RELEASE.

- (§) LATCH: ZINC PLATED STEEL SLAM LATCH, HOLDS COVER CLOSED AGAINST WIND UPLIFT, INTERIOR AND EXTERIOR TURN HANDLES WITH PADLOCK HASPS.
- PULL HANDLE: INTERIOR PULL DOWN HANDLE, SAFETY YELLOW POWDER COAT

ROOF HATCH SIZE 36" (WIDTH) x 36" (LENGTH)
CLEAR OPENING 28"(WIDTH) x 35 1/2" (LENGTH)
ROUGH OPENING 36" (WIDTH) x 36" (LENGTH)

|  | PROJECT:                                                             |      |          |      |                                                                                   |      |  |
|--|----------------------------------------------------------------------|------|----------|------|-----------------------------------------------------------------------------------|------|--|
|  | ARCHITECT:                                                           |      |          |      |                                                                                   |      |  |
|  | CONTRACTOR:                                                          |      |          |      |                                                                                   |      |  |
|  | QTY:                                                                 |      |          |      |                                                                                   |      |  |
|  | part:  babcockdavis  9300 73rd Avenue North, Brooklyn Park, MN 55428 |      |          |      | BRHHG36X36S1T                                                                     |      |  |
|  |                                                                      |      |          |      | TITLE:  Roof Hatch, Hurricane 36x36, Sngl Dr, Galv, Red Oxide Pwd, Sngl Wall Curb |      |  |
|  |                                                                      | NAME | DATE     | SIZE | DWG. NO.                                                                          | REV  |  |
|  | DRAWN                                                                | SGS  | 04/01/15 | Α    | BRHHG36X36S1T                                                                     | -    |  |
|  | RELEASED                                                             | IMT  | 04/01/15 | WEI  | IGHT: 170.3 lbs SHEET 1 C                                                         | )F 2 |  |
|  |                                                                      |      |          |      | ·                                                                                 |      |  |