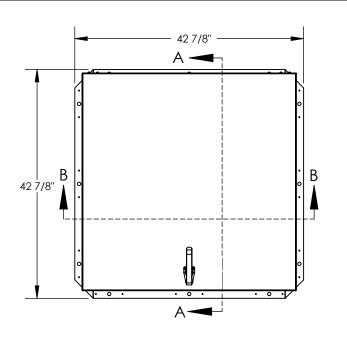

ROOF HATCH SIZE 36" (WIDTH) x 36" (LENGTH)
CLEAR OPENING 28"(WIDTH) x 35 1/2" (LENGTH)
ROUGH OPENING 36" (WIDTH) x 36" (LENGTH)

|  | PROJECT:                                                             |      |          |      |                                                                                   |      |  |
|--|----------------------------------------------------------------------|------|----------|------|-----------------------------------------------------------------------------------|------|--|
|  | ARCHITECT:                                                           |      |          |      |                                                                                   |      |  |
|  | CONTRACTOR:                                                          |      |          |      |                                                                                   |      |  |
|  | QTY:                                                                 |      |          |      |                                                                                   |      |  |
|  | part:  babcockdavis  9300 73rd Avenue North, Brooklyn Park, MN 55428 |      |          |      | BRHHG36X36S1T                                                                     |      |  |
|  |                                                                      |      |          |      | TITLE:  Roof Hatch, Hurricane 36x36, Sngl Dr, Galv, Red Oxide Pwd, Sngl Wall Curb |      |  |
|  |                                                                      | NAME | DATE     | SIZE | DWG. NO.                                                                          | REV  |  |
|  | DRAWN                                                                | SGS  | 04/01/15 | Α    | BRHHG36X36S1T                                                                     | -    |  |
|  | RELEASED                                                             | IMT  | 04/01/15 | WEI  | IGHT: 170.3 lbs SHEET 1 C                                                         | )F 2 |  |
|  |                                                                      |      |          |      | ·                                                                                 |      |  |