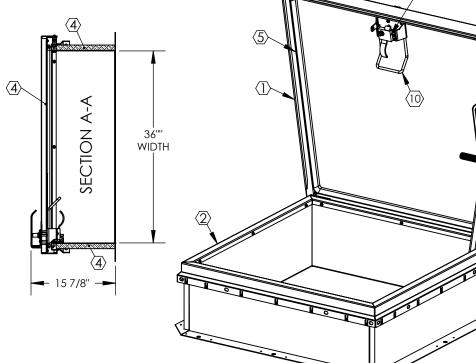

SPECIFICATIONS:

- (1) COVER: 14GA (.079)GALV STEEL, STIFFENED TO WITHSTAND A LIVE LOAD OF 40PSF WITH A MAX DEFLECTION OF 1/150 OF THE SPAN.
- (2) CURB: 14GA (.079)GALV STEEL CURB COUNTERFLASH WITH EZ TABS.
- 3 FINISH: RED POWDER COAT
- (4) INSULATION: 1" POLYISO R-6 (5.6 LTTR) IN CURB,
  - 1" POLYSTYRENE R-4 (3.8 LTTR) IN COVER.
- (5) GASKET: EXTRUDED EPDM RUBBER ADHESIVE BACKED GASKET SEAL COUNTINUOUS AROUND COVER.
- SPRING: GAS SPRING WITH DAMPER FOR SMOOTH, CONTROLLED, COUNTERBALANCED LIFT ASSISTANCE.
- (7) HINGE: PINTLE HINGE WITH STAINLESS STEEL HINGE PINS.
- (8) HOLD OPEN ARM: ZINC PLATED STEEL AUTOMATIC HOLD OPEN ARM LOCKS COVER IN FULLY OPEN POSITION WITH RED VINYL GRIP HANDLE PULL RELEASE.

- (§) LATCH: ZINC PLATED STEEL SLAM LATCH, HOLDS COVER CLOSED AGAINST WIND UPLIFT, INTERIOR AND EXTERIOR TURN HANDLES WITH PADLOCK HASPS.
- PULL HANDLE: INTERIOR PULL DOWN HANDLE, SAFETY YELLOW POWDER COAT