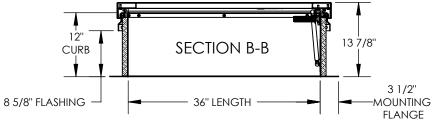

## NOTES:

- -WHEN INSTALLING ON A PITCHED ROOF UP TO 7:12, THE HINGE SIDE(LENGTH) MUST BE PARALLEL TO THE SLOPE.
- WIDTH X LENGTH DIMENSIONS ARE MEASURED INSIDE CURB TO INSIDE CURB. THE WIDTH IS HINGE TO LATCH AND LENGTH IS HINGED SIDE.