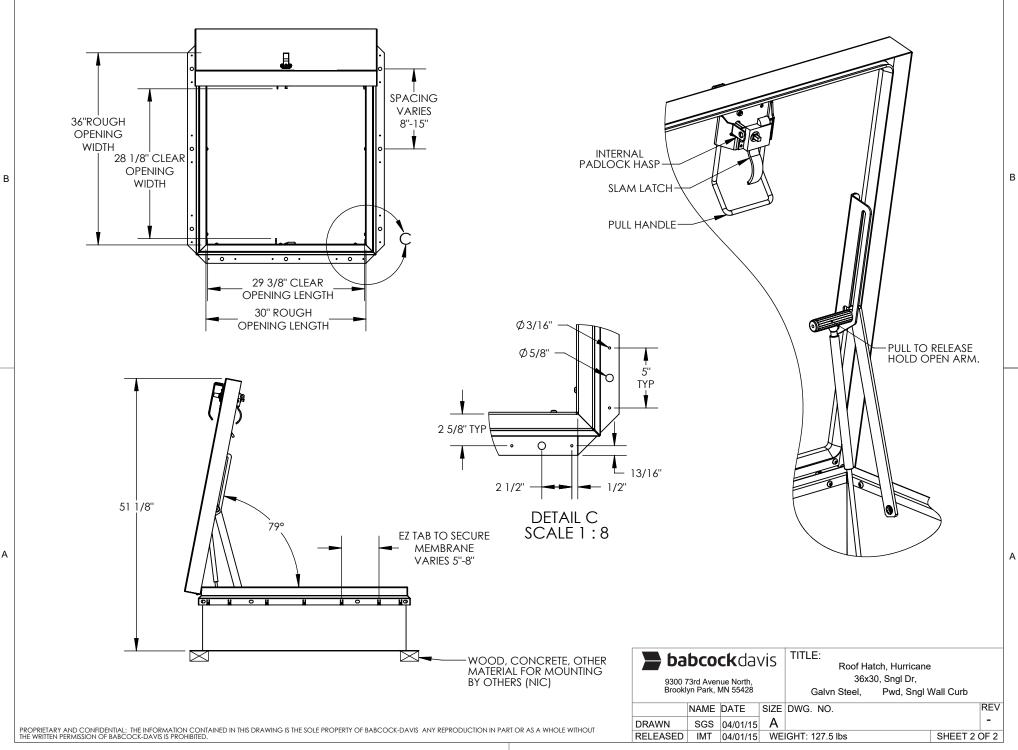

## SPECIFICATIONS:

- $\bigcirc$  COVER: 14GA (.079)GALV STEEL, STIFFENED TO WITHSTAND A LIVE LOAD OF WITH A MAX DEFLECTION OF 1/150 OF THE SPAN.
- (2) CURB: 14GA (.079)GALV STEEL CURB COUNTERFLASH WITH EZ TABS.
- 3 FINISH: F98 POWDER COAT
- 4 INSULATION: 1" POLYISO R-6 (5.6 LTTR) IN CURB,
  - 1" POLYSTYRENE R-4 (3.8 LTTR) IN COVER.
- (5) GASKET: EXTRUDED EPDM RUBBER ADHESIVE BACKED GASKET SEAL COUNTINUOUS AROUND COVER.
- **SPRING:** GAS SPRING WITH DAMPER FOR SMOOTH, CONTROLLED, COUNTERBALANCED LIFT ASSISTANCE.
- **7** HINGE: PINTLE HINGE WITH STAINLESS STEEL HINGE PINS.
- (8) HOLD OPEN ARM: ZINC PLATED STEEL AUTOMATIC HOLD OPEN ARM LOCKS
  COVER IN FULLY OPEN POSITION WITH RED VINYL GRIP HANDLE PULL RELEASE.

- (§) LATCH: ZINC PLATED STEEL SLAM LATCH, HOLDS COVER CLOSED
  .......AGAINST WIND UPLIFT, INTERIOR AND EXTERIOR TURN HANDLES
  ......K #k PADLOCK HASPS.
- (10) PULL HANDLE: INTERIOR PULL DOWN HANDLE, SAFETY YELLOW

## NOTES:

- -WHEN INSTALLING ON A PITCHED ROOF UP TO 7:12, THE HINGE SIDE(LENGTH) MUST BE PARALLEL TO THE SLOPE.
- WIDTH X LENGTH DIMENSIONS ARE MEASURED INSIDE CURB TO INSIDE CURB. THE WIDTH IS HINGE TO LATCH AND LENGTH IS HINGED SIDE.

ROOF HATCH SIZE 36" (WIDTH) × 30" (LENGTH)
CLEAR OPENING 28"(WIDTH) × 29 1/2" (LENGTH)
ROUGH OPENING 36" (WIDTH) × 30" (LENGTH)

| PROJECT: ARCHITECT: CONTRACTOR: QTY: PART:                    |      |          |      |                                                                                     |         |      |
|---------------------------------------------------------------|------|----------|------|-------------------------------------------------------------------------------------|---------|------|
| babcockdavis  9300 73rd Avenue North, Brooklyn Park, MN 55428 |      |          |      | TITLE: Roof Hatch, Hurricane<br>36x30, Sngl Dr,<br>Galvn Steel, Pwd, Sngl Wall Curb |         |      |
|                                                               | NAME | DATE     | SIZE | DWG. NO.                                                                            |         | REV  |
| DRAWN                                                         | SGS  | 04/01/15 | Α    |                                                                                     |         | -    |
| RELEASED IMT 04/01/15 WEI                                     |      |          | WE   | IGHT: 127.5 lbs                                                                     | SHEET 1 | OF 2 |