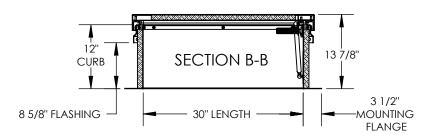

ROOF HATCH SIZE 36" (WIDTH) × 30" (LENGTH)
CLEAR OPENING 28"(WIDTH) × 29 1/2" (LENGTH)
ROUGH OPENING 36" (WIDTH) × 30" (LENGTH)

| PROJECT: ARCHITECT: CONTRACTOR: QTY: PART:                    |      |          |      |                                                                                     |         |      |
|---------------------------------------------------------------|------|----------|------|-------------------------------------------------------------------------------------|---------|------|
| babcockdavis  9300 73rd Avenue North, Brooklyn Park, MN 55428 |      |          |      | TITLE: Roof Hatch, Hurricane<br>36x30, Sngl Dr,<br>Galvn Steel, Pwd, Sngl Wall Curb |         |      |
|                                                               | NAME | DATE     | SIZE | DWG. NO.                                                                            |         | REV  |
| DRAWN                                                         | SGS  | 04/01/15 | Α    |                                                                                     |         | -    |
| RELEASED IMT 04/01/15 WEI                                     |      |          | WE   | IGHT: 127.5 lbs                                                                     | SHEET 1 | OF 2 |