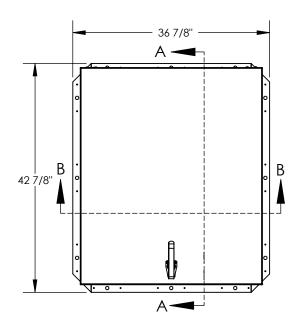

## NOTES:

- -WHEN INSTALLING ON A PITCHED ROOF UP TO 7:12, THE HINGE SIDE(LENGTH) MUST BE PARALLEL TO THE SLOPE.
- WIDTH X LENGTH DIMENSIONS ARE MEASURED INSIDE CURB TO INSIDE CURB. THE WIDTH IS HINGE TO LATCH AND LENGTH IS HINGED SIDE.

ROOF HATCH SIZE 36" (WIDTH) × 30" (LENGTH)
CLEAR OPENING 28"(WIDTH) × 29 1/2" (LENGTH)
ROUGH OPENING 36" (WIDTH) × 30" (LENGTH)

| PROJECT: ARCHITECT: CONTRACTOR: QTY: PART:                    |      |          |      |                                                                                     |         |      |
|---------------------------------------------------------------|------|----------|------|-------------------------------------------------------------------------------------|---------|------|
| babcockdavis  9300 73rd Avenue North, Brooklyn Park, MN 55428 |      |          |      | TITLE: Roof Hatch, Hurricane<br>36x30, Sngl Dr,<br>Galvn Steel, Pwd, Sngl Wall Curb |         |      |
|                                                               | NAME | DATE     | SIZE | DWG. NO.                                                                            |         | REV  |
| DRAWN                                                         | SGS  | 04/01/15 | Α    |                                                                                     |         | -    |
| RELEASED IMT 04/01/15 WEI                                     |      |          | WE   | IGHT: 127.5 lbs                                                                     | SHEET 1 | OF 2 |