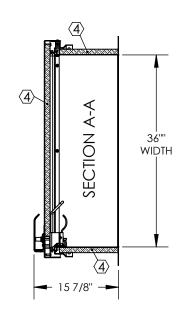

ROOF HATCH SIZE 36" (WIDTH) × 30" (LENGTH)
CLEAR OPENING 28"(WIDTH) × 29 1/2" (LENGTH)
ROUGH OPENING 36" (WIDTH) × 30" (LENGTH)

| PROJECT: ARCHITECT: CONTRACTOR: QTY: PART:                    |      |          |      |                                                                                     |         |      |
|---------------------------------------------------------------|------|----------|------|-------------------------------------------------------------------------------------|---------|------|
| babcockdavis  9300 73rd Avenue North, Brooklyn Park, MN 55428 |      |          |      | TITLE: Roof Hatch, Hurricane<br>36x30, Sngl Dr,<br>Galvn Steel, Pwd, Sngl Wall Curb |         |      |
|                                                               | NAME | DATE     | SIZE | DWG. NO.                                                                            |         | REV  |
| DRAWN                                                         | SGS  | 04/01/15 | Α    |                                                                                     |         | -    |
| RELEASED IMT 04/01/15 WEI                                     |      |          | WE   | IGHT: 127.5 lbs                                                                     | SHEET 1 | OF 2 |