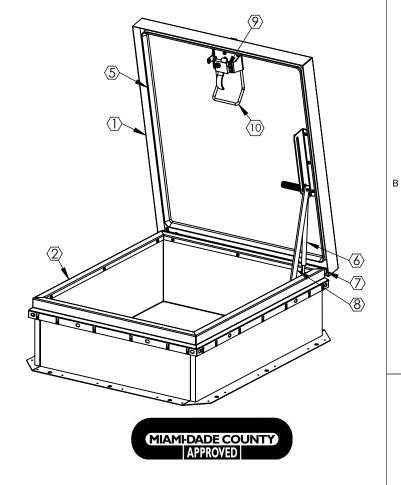

## SPECIFICATIONS:

- $\bigcirc$  COVER: 14GA (.079)GALV STEEL, STIFFENED TO WITHSTAND A LIVE LOAD OF WITH A MAX DEFLECTION OF 1/150 OF THE SPAN.
- (2) CURB: 14GA (.079)GALV STEEL CURB COUNTERFLASH WITH EZ TABS.
- 3 FINISH: F98 POWDER COAT
- 4 INSULATION: 1" POLYISO R-6 (5.6 LTTR) IN CURB,
  - 1" POLYSTYRENE R-4 (3.8 LTTR) IN COVER.
- (5) GASKET: EXTRUDED EPDM RUBBER ADHESIVE BACKED GASKET SEAL COUNTINUOUS AROUND COVER.
- **SPRING:** GAS SPRING WITH DAMPER FOR SMOOTH, CONTROLLED, COUNTERBALANCED LIFT ASSISTANCE.
- **7** HINGE: PINTLE HINGE WITH STAINLESS STEEL HINGE PINS.
- (8) HOLD OPEN ARM: ZINC PLATED STEEL AUTOMATIC HOLD OPEN ARM LOCKS
  COVER IN FULLY OPEN POSITION WITH RED VINYL GRIP HANDLE PULL RELEASE.

- (§) LATCH: ZINC PLATED STEEL SLAM LATCH, HOLDS COVER CLOSED
  .......AGAINST WIND UPLIFT, INTERIOR AND EXTERIOR TURN HANDLES
  ......K #k PADLOCK HASPS.
- (10) PULL HANDLE: INTERIOR PULL DOWN HANDLE, SAFETY YELLOW