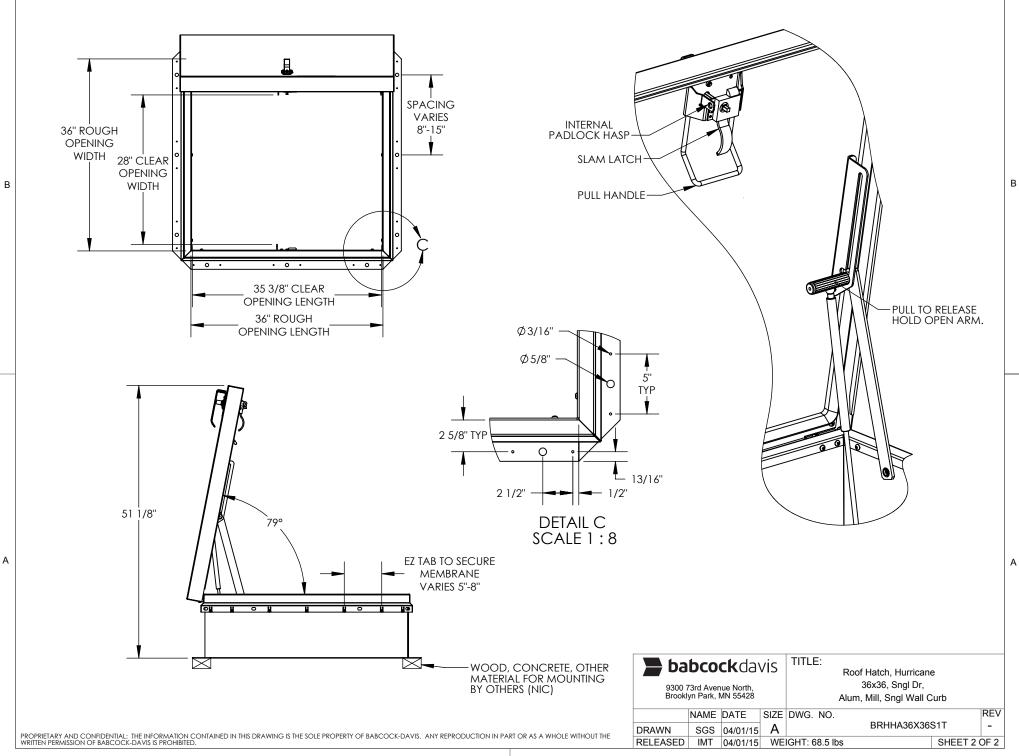

13 7/8" **SECTION B-B CURB** 3 1/2" 8 5/8" FLASHING 36" LENGTH MOUNTING FLANGE

## SPECIFICATIONS:

- (1) COVER: 11GA (.090) ALUMINUM, STIFFENED TO WITHSTAND A LIVE LOAD OF 40PSF WITH A MAX DEFLECTION OF 1/150 OF THE SPAN.
- (2) CURB: 11GA (.090)ALUMINUM CURB COUNTERFLASH WITH EZ TABS.
- 3 FINISH: MILL
- (4) INSULATION: 1" POLYISO R-6 (5.6 LTTR) IN CURB,
  - 1" POLYSTYRENE R-4 (3.8 LTTR) IN COVER.
- (5) GASKET: EXTRUDED EPDM RUBBER ADHESIVE BACKED GASKET SEAL COUNTINUOUS AROUND COVER.
- **SPRING:** GAS SPRING WITH DAMPER FOR SMOOTH, CONTROLLED, COUNTERBALANCED LIFT ASSISTANCE.
- (7) HINGE: PINTLE HINGE WITH STAINLESS STEEL HINGE PINS.
- (8) HOLD OPEN ARM: ZINC PLATED STEEL AUTOMATIC HOLD OPEN ARM LOCKS COVER IN FULLY OPEN POSITION WITH RED POLYPROPYLENE GRIP HANDLE PULL RELEASE.

- (9) LATCH: ZINC PLATED STEEL SLAM LATCH, HOLDS COVER CLOSED AGAINST WIND UPLIFT, INTERIOR AND EXTERIOR TURN HANDLES WITH PADLOCK HASPS.
- $\langle \overline{10} \rangle$  **PULL HANDLE**: INTERIOR PULL DOWN HANDLE, SAFETY YELLOW POWDER COAT

ROOF HATCH SIZE 36" (WIDTH)  $\times$  36" (LENGTH) CLEAR OPENING 28" (WIDTH)  $\times$  35 1/2" (LENGTH) ROUGH OPENING 36" (WIDTH) x 36" (LENGTH)

|                                                               | PROJEC | CT:      |      |                                                                               |   |              |     |
|---------------------------------------------------------------|--------|----------|------|-------------------------------------------------------------------------------|---|--------------|-----|
| ARCHITECT:                                                    |        |          |      |                                                                               |   |              |     |
| CONTRACTOR:                                                   |        |          |      |                                                                               |   |              |     |
| QTY:                                                          |        |          |      |                                                                               |   |              |     |
| PART:                                                         |        |          |      | BRHHA36X36S1T                                                                 |   |              |     |
| babcockdavis  9300 73rd Avenue North, Brooklyn Park, MN 55428 |        |          |      | TITLE: Roof Hatch, Hurricane<br>36x36, Sngl Dr,<br>Alum, Mill, Sngl Wall Curb |   |              |     |
|                                                               | NAME   | DATE     | SIZE | DWG. NO.                                                                      |   |              | REV |
| DRAWN                                                         | SGS    | 04/01/15 | Α    | BRHHA36X36S1T -                                                               |   |              | -   |
| RELEASED                                                      | IMT    | 04/01/15 | WE   | IGHT: 68.5 lb                                                                 | S | SHEET 1 OF 2 |     |
|                                                               |        |          |      |                                                                               |   |              |     |