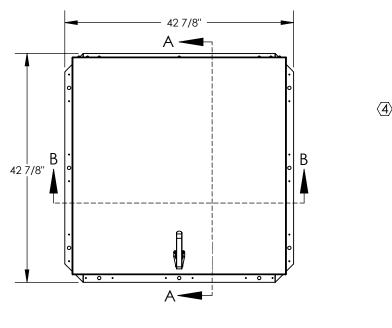

## NOTES:

- -WHEN INSTALLING ON A PITCHED ROOF UP TO 7:12, THE HINGE SIDE(LENGTH) MUST BE PARALLEL TO THE SLOPE.
- WIDTH X LENGTH DIMENSIONS ARE MEASURED INSIDE CURB TO INSIDE CURB. THE WIDTH IS HINGE TO LATCH AND LENGTH IS HINGED SIDE.

ROOF HATCH SIZE 36" (WIDTH)  $\times$  36" (LENGTH) CLEAR OPENING 28" (WIDTH)  $\times$  35 1/2" (LENGTH) ROUGH OPENING 36" (WIDTH) x 36" (LENGTH)

|                                                               | PROJEC | CT:      |      |                                                                               |   |              |     |
|---------------------------------------------------------------|--------|----------|------|-------------------------------------------------------------------------------|---|--------------|-----|
| ARCHITECT:                                                    |        |          |      |                                                                               |   |              |     |
| CONTRACTOR:                                                   |        |          |      |                                                                               |   |              |     |
| QTY:                                                          |        |          |      |                                                                               |   |              |     |
| PART:                                                         |        |          |      | BRHHA36X36S1T                                                                 |   |              |     |
| babcockdavis  9300 73rd Avenue North, Brooklyn Park, MN 55428 |        |          |      | TITLE: Roof Hatch, Hurricane<br>36x36, Sngl Dr,<br>Alum, Mill, Sngl Wall Curb |   |              |     |
|                                                               | NAME   | DATE     | SIZE | DWG. NO.                                                                      |   |              | REV |
| DRAWN                                                         | SGS    | 04/01/15 | Α    | BRHHA36X36S1T -                                                               |   |              | -   |
| RELEASED                                                      | IMT    | 04/01/15 | WE   | IGHT: 68.5 lb                                                                 | S | SHEET 1 OF 2 |     |
|                                                               |        |          |      |                                                                               |   |              |     |