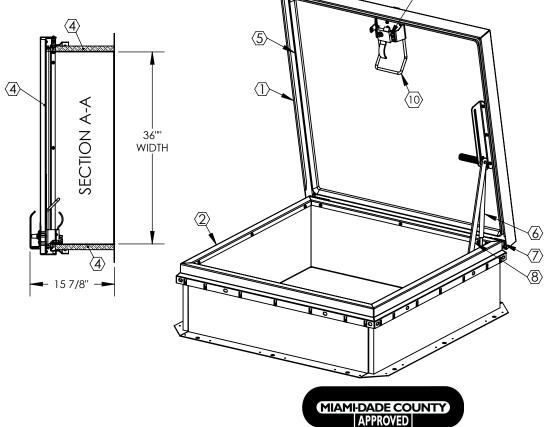

## SPECIFICATIONS:

- (1) COVER: 11GA (.090) ALUMINUM, STIFFENED TO WITHSTAND A LIVE LOAD OF 40PSF WITH A MAX DEFLECTION OF 1/150 OF THE SPAN.
- (2) CURB: 11GA (.090)ALUMINUM CURB COUNTERFLASH WITH EZ TABS.
- 3 FINISH: MILL
- (4) INSULATION: 1" POLYISO R-6 (5.6 LTTR) IN CURB,
  - 1" POLYSTYRENE R-4 (3.8 LTTR) IN COVER.
- (5) GASKET: EXTRUDED EPDM RUBBER ADHESIVE BACKED GASKET SEAL COUNTINUOUS AROUND COVER.
- **SPRING:** GAS SPRING WITH DAMPER FOR SMOOTH, CONTROLLED, COUNTERBALANCED LIFT ASSISTANCE.
- (7) HINGE: PINTLE HINGE WITH STAINLESS STEEL HINGE PINS.
- (8) HOLD OPEN ARM: ZINC PLATED STEEL AUTOMATIC HOLD OPEN ARM LOCKS COVER IN FULLY OPEN POSITION WITH RED POLYPROPYLENE GRIP HANDLE PULL RELEASE.

- (9) LATCH: ZINC PLATED STEEL SLAM LATCH, HOLDS COVER CLOSED AGAINST WIND UPLIFT, INTERIOR AND EXTERIOR TURN HANDLES WITH PADLOCK HASPS.
- $\langle \overline{10} \rangle$  **PULL HANDLE**: INTERIOR PULL DOWN HANDLE, SAFETY YELLOW POWDER COAT