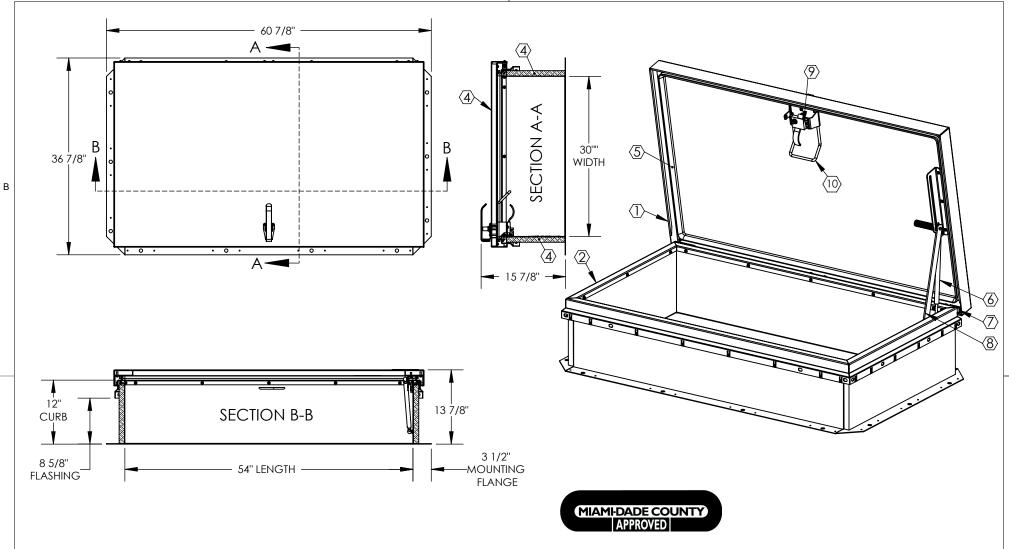

## SPECIFICATIONS:

- (I) COVER: 11GA (.090) ALUMINUM, STIFFENED TO WITHSTAND A LIVE LOAD OF 40PSF WITH A MAX DEFLECTION OF 1/150 OF THE SPAN.
- (2) CURB: 11GA (.090) ALUMINUM CURB COUNTERFLASH WITH EZ TABS.
- 3 FINISH: MILL
- (4) INSULATION: 1" POLYISO R-6 (5.6 LTTR) IN CURB,
  - 1" POLYSTYRENE R-4 (3.8 LTTR) IN COVER.
- (5) GASKET: EXTRUDED EPDM RUBBER ADHESIVE BACKED GASKET SEAL COUNTINUOUS AROUND COVER.
- (6) SPRING: GAS SPRING WITH DAMPER FOR SMOOTH, CONTROLLED, COUNTERBALANCED LIFT ASSISTANCE.
- (7) HINGE: PINTLE HINGE WITH STAINLESS STEEL HINGE PINS.
- (8) HOLD OPEN ARM: ZINC PLATED STEEL AUTOMATIC HOLD OPEN ARM LOCKS

- (9) LATCH: ZINC PLATED STEEL SLAM LATCH, HOLDS COVER CLOSED AGAINST WIND UPLIFT, INTERIOR AND EXTERIOR TURN HANDLES WITH PADLOCK HASPS.
- PULL HANDLE: INTERIOR PULL DOWN HANDLE, SAFETY YELLOW POWDER COAT

## NOTES:

- -WHEN INSTALLING ON A PITCHED ROOF UP TO 7:12, THE HINGE SIDE(LENGTH) MUST BE PARALLEL TO THE SLOPE.
- WIDTH X LENGTH DIMENSIONS ARE MEASURED INSIDE CURB TO INSIDE CURB. THE WIDTH IS HINGE TO LATCH AND LENGTH IS HINGED SIDE.

ROOF HATCH SIZE 30" (WIDTH) x 54" (LENGTH) CLEAR OPENING 23 1/8"(WIDTH) x 53 1/2" (LENGTH) ROUGH OPENING 30" (WIDTH) x 54" (LENGTH)

COVER IN FULLY OPEN POSITION WITH RED POLYPROPYLENE GRIP HANDLE PULL RELEASE.