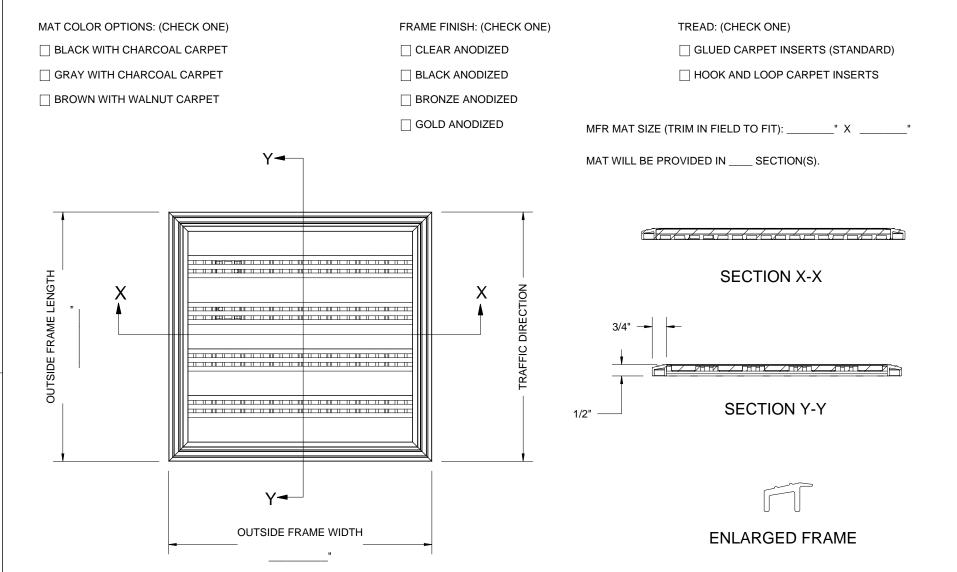

## NOTES:

- CARPET INLAY TREADS MUST RUN PERPENDICULAR TO TRAFFIC DIRECTION
- ALL MATS SIZED UP TO 12" GREATER THAN OPENING DIMENSIONS AND MADE TRIM TO FIT IN FIELD
- MAXIMUM MAT SECTION IS 15' X 10'
- ALL MATS PROVIDED WITH PATENTED RETAINER CLIPS FOR HOLDING MAT SECURELY IN PLACE
- ALL FRAME COMPONENTS ARE MADE OF 6063-T5 ALUMINUM

PROJECT: ARCHITECT: CONTRACTOR: TITLE: **babcock**davis MAXtread™ ROLL-UP MAT WITH POLYPROPYLENE CARPET INLAYS WITH LEVEL BED TRANSITION FRAME WITH 9300 73rd Avenue North Brooklyn Park, MN 55428 **OVERHANG** SIZE DWG. NO. REV NAME DATE Babcock EFS BMX12-FLTO ShpDr Α DRAWN DKL 12/10/15 SHEET 1 OF 1 RELEASED DTO 12/10/15 WEIGHT: