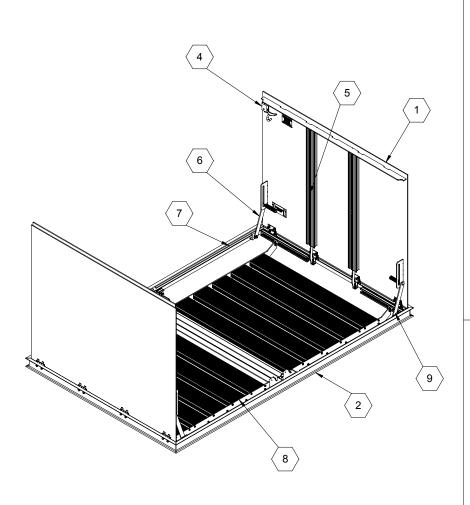

## SPECIFICATIONS:

- (1) DOOR: ALUMINUM, 1/4" DIAMOND PLATE, MILL FINISH WITH A LIVE LOAD OF 300 PSF WITH A MAX SPAN DEFLECTION OF L/150  $\langle 8 \rangle$  SAFETY GRATE: ALUMINUM, 6" SERRATED RAILS WITH
- $\langle 2 
  angle$  frame: Aluminum, 1/4" extrusion, gray primer finish on EXTERIOR SURFACES THAT COME IN CONTACT WITH CONCRETE
- (3) HINGES: TYPE 316 STAINLESS STEEL
- 4 SLAM LATCH: TYPE 316 STAINLESS STEEL WITH INSIDE LEVER HANDLE AND OUTSIDE REMOVABLE 5/16" SQUARE L HANDLE
- (5) COUNTER-BALANCE SPRING: ENCLOSED, TYPE 17-7 SST SPRING
- 6 HOLD-OPEN ARM: TYPE 316 STAINLESS STEEL WITH RED VINYL GRIP **HANDLE**

- (7) GASKET: EPDM
- SAFETY ORANGE POWDER COAT, LIVE LOAD OF 300 PSF, SST HINGES AND INTEGRAL PADLOCK HASP
- (9) NUT RAIL: ALUMINUM NUT RAIL ON HINGE AND LATCH SIDES

FLOOR DOOR SIZE:

PROPRIETARY AND CONFIDENTIAL: THE INFORMATION CONTAINED IN THIS DRAWING IS THE SOLE PROPERTY OF BABCOCK-DAVIS. ANY REPRODUCTION IN PART OR AS A WHOLE WITHOUT THE WRITTEN PERMISSION OF BABCOCK-DAVIS IS PROHIBITED. THIS SHOP DRAWING MAY NOT BE AN ACTUAL REPRESENTATION OF THE FINAL PRODUCT.

PROJECT: **ARCHITECT** CONTRACTOR: QTY: PART#: TITLE: Floor Door, Non-Drainable Series, babcockdavis Dbl Dr, 316 SST Hdw, Alum, Mill, Pedestrian, Cast-In, Slam Latch Removbl L Hdl 9300 73rd Avenue North Brooklyn Park, MN 55428 SIZE DWG. NO. REV NAME DATE Babcock FD BFDNPA\_X\_DFL-SGT ShpDr Α DRAWN JPB 04/27/18