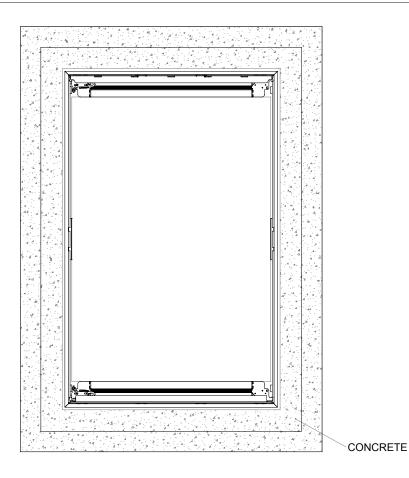

## SPECIFICATIONS:

- (1) DOOR: ALUMINUM, 1/4" DIAMOND PLATE, MILL FINISH WITH A LIVE LOAD OF 300 PSF WITH A MAX SPAN DEFLECTION OF L/150  $\langle 8 \rangle$  SAFETY GRATE: ALUMINUM, 6" SERRATED RAILS WITH
- $\langle 2 
  angle$  frame: Aluminum, 1/4" extrusion, gray primer finish on EXTERIOR SURFACES THAT COME IN CONTACT WITH CONCRETE
- (3) HINGES: TYPE 316 STAINLESS STEEL
- 4 SLAM LATCH: TYPE 316 STAINLESS STEEL WITH INSIDE LEVER HANDLE AND OUTSIDE REMOVABLE 5/16" SQUARE L HANDLE
- (5) COUNTER-BALANCE SPRING: ENCLOSED, TYPE 17-7 SST SPRING
- 6 HOLD-OPEN ARM: TYPE 316 STAINLESS STEEL WITH RED VINYL GRIP **HANDLE**

- (7) GASKET: EPDM
- SAFETY ORANGE POWDER COAT, LIVE LOAD OF 300 PSF, SST HINGES AND INTEGRAL PADLOCK HASP
- (9) NUT RAIL: ALUMINUM NUT RAIL ON HINGE AND LATCH SIDES

FLOOR DOOR SIZE:

PROPRIETARY AND CONFIDENTIAL: THE INFORMATION CONTAINED IN THIS DRAWING IS THE SOLE PROPERTY OF BABCOCK-DAVIS. ANY REPRODUCTION IN PART OR AS A WHOLE WITHOUT THE WRITTEN PERMISSION OF BABCOCK-DAVIS IS PROHIBITED. THIS SHOP DRAWING MAY NOT BE AN ACTUAL REPRESENTATION OF THE FINAL PRODUCT.

PROJECT: **ARCHITECT** CONTRACTOR: QTY: PART#: TITLE: Floor Door, Non-Drainable Series, babcockdavis Dbl Dr, 316 SST Hdw, Alum, Mill, Pedestrian, Cast-In, Slam Latch Removbl L Hdl 9300 73rd Avenue North Brooklyn Park, MN 55428 SIZE DWG. NO. REV NAME DATE Babcock FD BFDNPA\_X\_DFL-SGT ShpDr Α DRAWN JPB 04/27/18