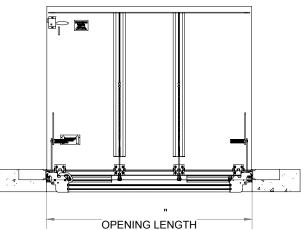

## SPECIFICATIONS:

- (1) DOOR: ALUMINUM, 1/4" DIAMOND PLATE, MILL FINISH WITH A LIVE LOAD OF 300 PSF WITH A MAX SPAN DEFLECTION OF L/150  $\langle 8 \rangle$  SAFETY GRATE: ALUMINUM, 6" SERRATED RAILS WITH
- $\langle 2 
  angle$  frame: Aluminum, 1/4" extrusion, gray primer finish on EXTERIOR SURFACES THAT COME IN CONTACT WITH CONCRETE
- (3) HINGES: TYPE 316 STAINLESS STEEL
- 4 SLAM LATCH: TYPE 316 STAINLESS STEEL WITH INSIDE LEVER HANDLE AND OUTSIDE REMOVABLE 5/16" SQUARE L HANDLE
- (5) COUNTER-BALANCE SPRING: ENCLOSED, TYPE 17-7 SST SPRING
- 6 HOLD-OPEN ARM: TYPE 316 STAINLESS STEEL WITH RED VINYL GRIP **HANDLE**

- (7) GASKET: EPDM
- SAFETY ORANGE POWDER COAT, LIVE LOAD OF 300 PSF, SST HINGES AND INTEGRAL PADLOCK HASP
- (9) NUT RAIL: ALUMINUM NUT RAIL ON HINGE AND LATCH SIDES

FLOOR DOOR SIZE:

PROPRIETARY AND CONFIDENTIAL: THE INFORMATION CONTAINED IN THIS DRAWING IS THE SOLE PROPERTY OF BABCOCK-DAVIS. ANY REPRODUCTION IN PART OR AS A WHOLE WITHOUT THE WRITTEN PERMISSION OF BABCOCK-DAVIS IS PROHIBITED. THIS SHOP DRAWING MAY NOT BE AN ACTUAL REPRESENTATION OF THE FINAL PRODUCT.

PROJECT: **ARCHITECT** CONTRACTOR: QTY: PART#: TITLE: Floor Door, Non-Drainable Series, babcockdavis Dbl Dr, 316 SST Hdw, Alum, Mill, Pedestrian, Cast-In, Slam Latch Removbl L Hdl 9300 73rd Avenue North Brooklyn Park, MN 55428 SIZE DWG. NO. REV NAME DATE Babcock FD BFDNPA\_X\_DFL-SGT ShpDr Α DRAWN JPB 04/27/18

SHEET 1 OF 2

WEIGHT:

TR 04/27/18

RELEASED

1