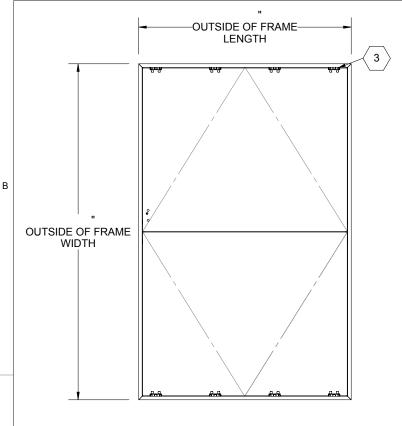

## SPECIFICATIONS:

- (1) DOOR: ALUMINUM, 1/4" DIAMOND PLATE, MILL FINISH WITH A LIVE LOAD OF 300 PSF WITH A MAX SPAN DEFLECTION OF L/150  $\langle 8 \rangle$  SAFETY GRATE: ALUMINUM, 6" SERRATED RAILS WITH
- $\langle 2 
  angle$  frame: Aluminum, 1/4" extrusion, gray primer finish on EXTERIOR SURFACES THAT COME IN CONTACT WITH CONCRETE
- (3) HINGES: TYPE 316 STAINLESS STEEL
- 4 SLAM LATCH: TYPE 316 STAINLESS STEEL WITH INSIDE LEVER HANDLE AND OUTSIDE REMOVABLE 5/16" SQUARE L HANDLE
- (5) COUNTER-BALANCE SPRING: ENCLOSED, TYPE 17-7 SST SPRING
- 6 HOLD-OPEN ARM: TYPE 316 STAINLESS STEEL WITH RED VINYL GRIP **HANDLE**

- (7) GASKET: EPDM
- SAFETY ORANGE POWDER COAT, LIVE LOAD OF 300 PSF, SST HINGES AND INTEGRAL PADLOCK HASP
- (9) NUT RAIL: ALUMINUM NUT RAIL ON HINGE AND LATCH SIDES

FLOOR DOOR SIZE:

PROPRIETARY AND CONFIDENTIAL: THE INFORMATION CONTAINED IN THIS DRAWING IS THE SOLE PROPERTY OF BABCOCK-DAVIS. ANY REPRODUCTION IN PART OR AS A WHOLE WITHOUT THE WRITTEN PERMISSION OF BABCOCK-DAVIS IS PROHIBITED. THIS SHOP DRAWING MAY NOT BE AN ACTUAL REPRESENTATION OF THE FINAL PRODUCT.

PROJECT: **ARCHITECT** CONTRACTOR: QTY: PART#: TITLE: Floor Door, Non-Drainable Series, babcockdavis Dbl Dr, 316 SST Hdw, Alum, Mill, Pedestrian, Cast-In, Slam Latch Removbl L Hdl 9300 73rd Avenue North Brooklyn Park, MN 55428 SIZE DWG. NO. REV NAME DATE Babcock FD BFDNPA\_X\_DFL-SGT ShpDr Α DRAWN JPB 04/27/18