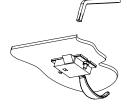

## SLAM LATCH DETAIL

| <b>babcock</b> davis   | T |
|------------------------|---|
| 9300 73rd Avenue North |   |

TITLE: Floor Door, Non-Drainable Series,
Dbl Dr, 316 SST Hdw,

Alum, Mill, Pedestrian, Cast-In, Slam Latch Removbl L Hdl

|          | NAME | DATE     | SIZE    | DWG. NO.                          |         | REV  |
|----------|------|----------|---------|-----------------------------------|---------|------|
| DRAWN    | JPB  | 04/27/18 | Α       | Babcock FD BFDNPA_X_DFL-SGT ShpDr |         | Α    |
| RELEASED | TR   | 04/27/18 | WEIGHT: |                                   | SHEET 2 | OF 2 |