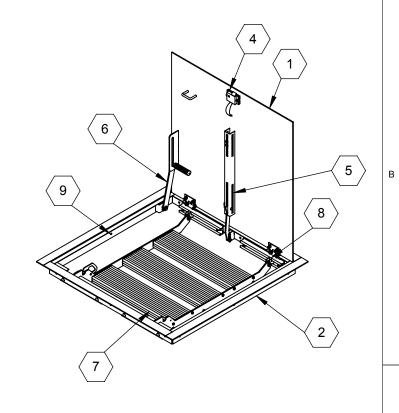

SPECIFICATIONS:

 $\langle 1 \rangle$  DOOR:

316 SST, 3/16" DIAMOND PLATE, BEAD BLAST FINISH WITH A LIVE LOAD OF 300 PSF WITH A MAX SPAN DEFLECTION OF 1/150

 $\langle \overline{\mathbf{2}} \rangle$  FRAME:

316 SST, 2"x3"x3/16" ANGLE, BEAD BLAST FINISH

(3) HINGES: TYPE 316 STAINLESS STEEL

⟨**4**⟩ SLAM LATCH:

TYPE 316 STAINLESS STEEL WITH INSIDE LEVER HANDLE AND OUTSIDE REMOVABLE HANDLE

(5) COUNTER-BALANCE SPRING:

ENCLOSED, TYPE 17-7 SST SPRING

(6) HOLD-OPEN ARM:

TYPE 316 STAINLESS STEEL WITH RED VINYL GRIP HANDLE

⟨7⟩ SAFETY GRATE:

ALUMINUM, 6" SERRATED RAILS WITH SAFETY ORANGE POWDER COAT, LIVE LOAD OF 300 PSF, SST HINGES AND INTEGRAL PADLOCK HASP

⟨8⟩ NUT-RAIL:

ALUMINUM NUT-RAIL ON HINGE AND LATCH SIDES

9 ANCHOR:

378" HOLES PROVIDED FOR BOLT IN ON SITE, ANCHORS PROVIDED BY OTHERS

FLOOR DOOR SIZE:

I LOOK DOOK SIZE.

**ARCHITECT** CONTRACTOR: QTY: PART#: TITLE: Floor Door, Existing Opening, babcockdavis Sngl Dr, 316 SST Hdw, 316 SST, Bead Blast, Pedestrian, Bolt-In, 9300 73rd Avenue North, Brooklyn Park, MN 55428 Slam Latch Removbl L Hdl SIZE DWG. NO. REV NAME DATE Babcock FD BFDEPV X SDL-SGT ShpDr 8/3/2018 Α DRAWN SWS RELEASED SHEET 1 OF 2 TR 8/3/2018 WEIGHT: