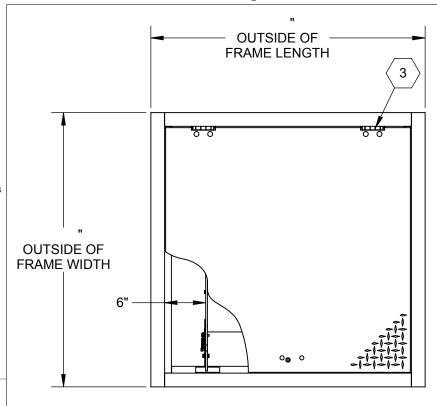

SPECIFICATIONS:

 $\langle 1 \rangle$  DOOR:

316 SST, 3/16" DIAMOND PLATE, BEAD BLAST FINISH WITH A LIVE LOAD OF 300 PSF WITH A MAX SPAN DEFLECTION OF 1/150

 $\langle \overline{\mathbf{2}} \rangle$  FRAME:

316 SST, 2"x3"x3/16" ANGLE, BEAD BLAST FINISH

(3) HINGES: TYPE 316 STAINLESS STEEL

⟨**4**⟩ SLAM LATCH:

TYPE 316 STAINLESS STEEL WITH INSIDE LEVER HANDLE AND OUTSIDE REMOVABLE HANDLE

(5) COUNTER-BALANCE SPRING:

ENCLOSED, TYPE 17-7 SST SPRING

(6) HOLD-OPEN ARM:

TYPE 316 STAINLESS STEEL WITH RED VINYL GRIP HANDLE

⟨7⟩ SAFETY GRATE:

ALUMINUM, 6" SERRATED RAILS WITH SAFETY ORANGE POWDER COAT, LIVE LOAD OF 300 PSF, SST HINGES AND INTEGRAL PADLOCK HASP

⟨8⟩ NUT-RAIL:

ALUMINUM NUT-RAIL ON HINGE AND LATCH SIDES

9 ANCHOR:

378" HOLES PROVIDED FOR BOLT IN ON SITE, ANCHORS PROVIDED BY OTHERS

FLOOR DOOR SIZE:

I LOOK DOOK SIZE.

**ARCHITECT** CONTRACTOR: QTY: PART#: TITLE: Floor Door, Existing Opening, babcockdavis Sngl Dr, 316 SST Hdw, 316 SST, Bead Blast, Pedestrian, Bolt-In, 9300 73rd Avenue North, Brooklyn Park, MN 55428 Slam Latch Removbl L Hdl SIZE DWG. NO. REV NAME DATE Babcock FD BFDEPV X SDL-SGT ShpDr 8/3/2018 Α DRAWN SWS RELEASED SHEET 1 OF 2 TR 8/3/2018 WEIGHT: