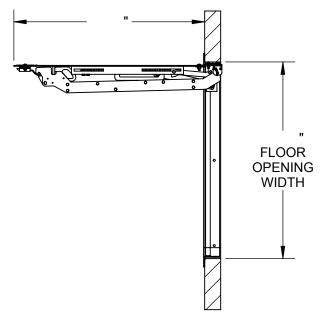

SPECIFICATIONS:

 $\langle 1 \rangle$  DOOR:

316 SST, 3/16" DIAMOND PLATE, BEAD BLAST FINISH WITH A LIVE LOAD OF 300 PSF WITH A MAX SPAN DEFLECTION OF 1/150

 $\langle \overline{\mathbf{2}} \rangle$  FRAME:

316 SST, 2"x3"x3/16" ANGLE, BEAD BLAST FINISH

(3) HINGES: TYPE 316 STAINLESS STEEL

⟨**4**⟩ SLAM LATCH:

TYPE 316 STAINLESS STEEL WITH INSIDE LEVER HANDLE AND OUTSIDE REMOVABLE HANDLE

(5) COUNTER-BALANCE SPRING:

ENCLOSED, TYPE 17-7 SST SPRING

(6) HOLD-OPEN ARM:

TYPE 316 STAINLESS STEEL WITH RED VINYL GRIP HANDLE

⟨7⟩ SAFETY GRATE:

ALUMINUM, 6" SERRATED RAILS WITH SAFETY ORANGE POWDER COAT, LIVE LOAD OF 300 PSF, SST HINGES AND INTEGRAL PADLOCK HASP

⟨8⟩ NUT-RAIL:

ALUMINUM NUT-RAIL ON HINGE AND LATCH SIDES

9 ANCHOR:

378" HOLES PROVIDED FOR BOLT IN ON SITE, ANCHORS PROVIDED BY OTHERS

FLOOR DOOR SIZE:

I LOOK DOOK SIZE.

**ARCHITECT** CONTRACTOR: QTY: PART#: TITLE: Floor Door, Existing Opening, babcockdavis Sngl Dr, 316 SST Hdw, 316 SST, Bead Blast, Pedestrian, Bolt-In, 9300 73rd Avenue North, Brooklyn Park, MN 55428 Slam Latch Removbl L Hdl SIZE DWG. NO. REV NAME DATE Babcock FD BFDEPV X SDL-SGT ShpDr 8/3/2018 Α DRAWN SWS RELEASED SHEET 1 OF 2 TR 8/3/2018 WEIGHT:

PROJECT:

PROPRIETARY AND CONFIDENTIAL: THE INFORMATION CONTAINED IN THIS DRAWING IS THE SOLE PROPERTY OF BABCOCK-DAVIS. ANY REPRODUCTION IN PART OR AS A WHOLE WITHOUT THE WRITTEN PERMISSION OF BABACOCK-DAVIS IS PROHIBITED.