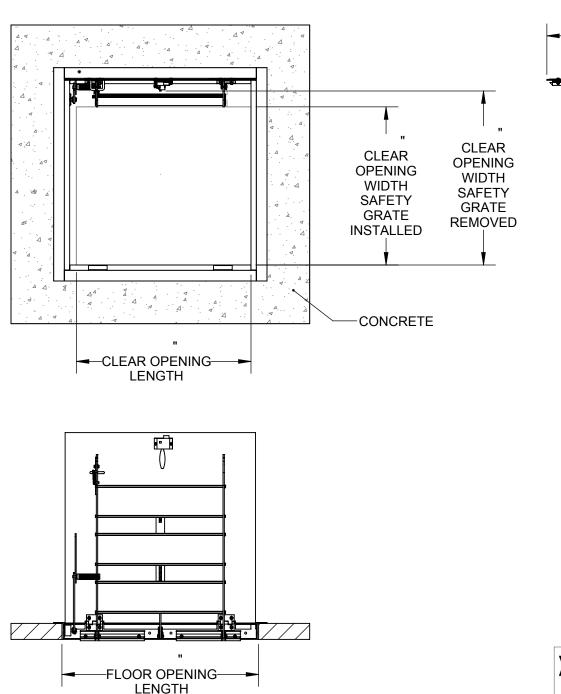

SPECIFICATIONS:

 $\langle 1 \rangle$  DOOR:

316 SST, 3/16" DIAMOND PLATE, BEAD BLAST FINISH WITH A LIVE LOAD OF 300 PSF WITH A MAX SPAN DEFLECTION OF 1/150

 $\langle \overline{\mathbf{2}} \rangle$  FRAME:

316 SST, 2"x3"x3/16" ANGLE, BEAD BLAST FINISH

(3) HINGES: TYPE 316 STAINLESS STEEL

⟨**4**⟩ SLAM LATCH:

TYPE 316 STAINLESS STEEL WITH INSIDE LEVER HANDLE AND OUTSIDE REMOVABLE HANDLE

(5) COUNTER-BALANCE SPRING:

ENCLOSED, TYPE 17-7 SST SPRING

(6) HOLD-OPEN ARM:

TYPE 316 STAINLESS STEEL WITH RED VINYL GRIP HANDLE

⟨7⟩ SAFETY GRATE:

ALUMINUM, 6" SERRATED RAILS WITH SAFETY ORANGE POWDER COAT, LIVE LOAD OF 300 PSF, SST HINGES AND INTEGRAL PADLOCK HASP

⟨8⟩ NUT-RAIL:

ALUMINUM NUT-RAIL ON HINGE AND LATCH SIDES

9 ANCHOR:

378" HOLES PROVIDED FOR BOLT IN ON SITE, ANCHORS PROVIDED BY OTHERS

FLOOR DOOR SIZE:

I LOOK DOOK SIZE.

**ARCHITECT** CONTRACTOR: QTY: PART#: TITLE: Floor Door, Existing Opening, babcockdavis Sngl Dr, 316 SST Hdw, 316 SST, Bead Blast, Pedestrian, Bolt-In, 9300 73rd Avenue North, Brooklyn Park, MN 55428 Slam Latch Removbl L Hdl SIZE DWG. NO. REV NAME DATE Babcock FD BFDEPV X SDL-SGT ShpDr 8/3/2018 Α DRAWN SWS RELEASED SHEET 1 OF 2 TR 8/3/2018 WEIGHT:

PROJECT:

PROPRIETARY AND CONFIDENTIAL: THE INFORMATION CONTAINED IN THIS DRAWING IS THE SOLE PROPERTY OF BABCOCK-DAVIS. ANY REPRODUCTION IN PART OR AS A WHOLE WITHOUT THE WRITTEN PERMISSION OF BABACOCK-DAVIS IS PROHIBITED.