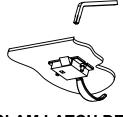

## **SLAM LATCH DETAIL**

| <b>babcock</b> davis   |  |
|------------------------|--|
| 9300 73rd Avenue North |  |

9300 73rd Avenue North Brooklyn Park, MN 55428

NAME DATE SWS 8/3/2018 Α DRAWN

TITLE: Floor Door, Existing Opening, Sngl Dr, 316 SST Hdw, 316 SST, Bead Blast, Pedestrian, Bolt-In, Slam Latch Removbl L Hdl

SIZE DWG. NO. Babcock FD BFDEPV\_X\_SDL-SGT ShpDr RELEASED TR 8/3/2018 WEIGHT:

2

PROPRIETARY AND CONFIDENTIAL: THE INFORMATION CONTAINED IN THIS DRAWING IS THE SOLE PROPERTY OF BABCOCK-DAVIS. ANY REPRODUCTION IN PART OR AS A WHOLE WITHOUT THE WRITTEN PERMISSION OF BABCOCK-DAVIS IS PROHIBITED.

В

REV

SHEET 2 OF 2