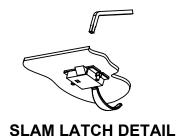

(3) HINGES: TYPE 316 STAINLESS STEEL

(4) SLAM LATCH:
TYPE 316 STAINLESS STEEL WITH INSIDE LEVER HANDLE AND

OUTSIDE REMOVABLE HANDLE (5) COUNTER-BALANCE SPRING:

ENCLOSED, TYPE 17-7 SST SPRING

(6) HOLD-OPEN ARM: