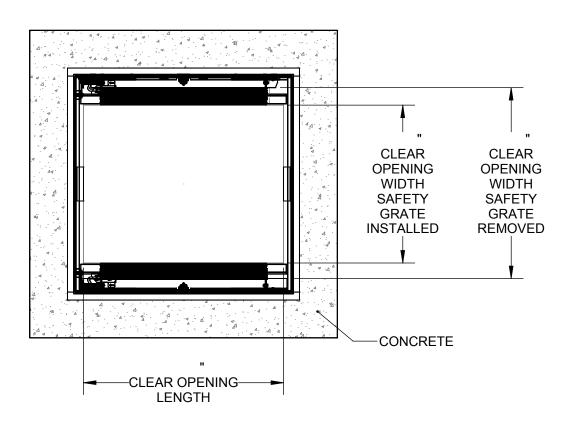

В

SPECIFICATIONS:

**1** DOOR:

В

316 SST, 3/16" DIAMOND PLATE, BEAD BLAST FINISH WITH A LIVE LOAD OF 300 PSF WITH A MAX SPAN DEFLECTION OF 1/150

 $\langle \overline{2} \rangle$  FRAME:

316 SST, 2"x3"x3/16" ANGLE, BEAD BLAST FINISH

(3) HINGES: TYPE 316 STAINLESS STEEL

(4) SLAM LATCH:
TYPE 316 STAINLESS STEEL WITH INSIDE LEVER HANDLE AND

OUTSIDE REMOVABLE HANDLE (5) COUNTER-BALANCE SPRING:

ENCLOSED, TYPE 17-7 SST SPRING

(6) HOLD-OPEN ARM:

TYPE 316 STAINLESS STEEL WITH RED VINYL GRIP HANDLE

 $\langle \overline{7} \rangle$  SAFETY GRATE: ALUMINUM, 6" SERRATED RAILS WITH SAFETY ORANGE POWDER COAT, LIVE LOAD OF 300PSF, SST HINGES AND INTEGRAL PADLOCK HASP

(8) NUT-RAIL: ALUMINUM NUT-RAIL ON HINGE SIDES

(9) ANCHOR: 3/8" HOLE PROVIDED FOR BOLT IN ON SITE, ANCHORS PROVIDED BY OTHERS

FLOOR DOOR SIZE:

PROPRIETARY AND CONFIDENTIAL: THE INFORMATION CONTAINED IN THIS DRAWING IS THE SOLE PROPERTY OF BABCOCK-DAVIS. ANY REPRODUCTION IN PART OR AS A WHOLE WITHOUT THE WRITTEN PERMISSION OF BABCOCK-DAVIS IS PROHIBITED.