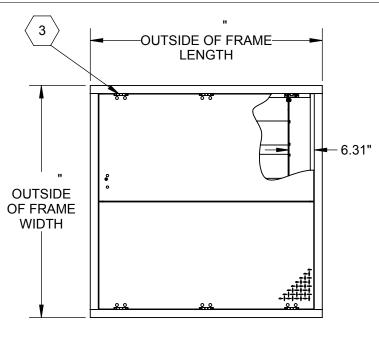

В

SPECIFICATIONS:

**1** DOOR:

В

316 SST, 3/16" DIAMOND PLATE, BEAD BLAST FINISH WITH A LIVE LOAD OF 300 PSF WITH A MAX SPAN DEFLECTION OF 1/150

 $\langle \overline{2} \rangle$  FRAME:

316 SST, 2"x3"x3/16" ANGLE, BEAD BLAST FINISH

(3) HINGES: TYPE 316 STAINLESS STEEL

(4) SLAM LATCH:
TYPE 316 STAINLESS STEEL WITH INSIDE LEVER HANDLE AND

OUTSIDE REMOVABLE HANDLE (5) COUNTER-BALANCE SPRING:

ENCLOSED, TYPE 17-7 SST SPRING

(6) HOLD-OPEN ARM:

TYPE 316 STAINLESS STEEL WITH RED VINYL GRIP HANDLE

 $\langle \overline{7} \rangle$  SAFETY GRATE: ALUMINUM, 6" SERRATED RAILS WITH SAFETY ORANGE POWDER COAT, LIVE LOAD OF 300PSF, SST HINGES AND INTEGRAL PADLOCK HASP

(8) NUT-RAIL: ALUMINUM NUT-RAIL ON HINGE SIDES

(9) ANCHOR: 3/8" HOLE PROVIDED FOR BOLT IN ON SITE, ANCHORS PROVIDED BY OTHERS

FLOOR DOOR SIZE:

PROPRIETARY AND CONFIDENTIAL: THE INFORMATION CONTAINED IN THIS DRAWING IS THE SOLE PROPERTY OF BABCOCK-DAVIS. ANY REPRODUCTION IN PART OR AS A WHOLE WITHOUT THE WRITTEN PERMISSION OF BABCOCK-DAVIS IS PROHIBITED.