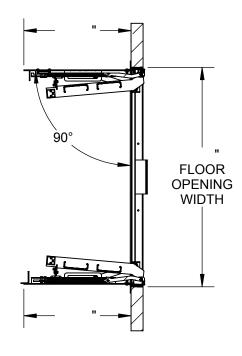

В

SPECIFICATIONS:

**1** DOOR:

В

316 SST, 3/16" DIAMOND PLATE, BEAD BLAST FINISH WITH A LIVE LOAD OF 300 PSF WITH A MAX SPAN DEFLECTION OF 1/150

 $\langle \overline{2} \rangle$  FRAME:

316 SST, 2"x3"x3/16" ANGLE, BEAD BLAST FINISH

(3) HINGES: TYPE 316 STAINLESS STEEL

(4) SLAM LATCH:
TYPE 316 STAINLESS STEEL WITH INSIDE LEVER HANDLE AND

OUTSIDE REMOVABLE HANDLE (5) COUNTER-BALANCE SPRING:

ENCLOSED, TYPE 17-7 SST SPRING

(6) HOLD-OPEN ARM:

TYPE 316 STAINLESS STEEL WITH RED VINYL GRIP HANDLE

 $\langle \overline{7} \rangle$  SAFETY GRATE: ALUMINUM, 6" SERRATED RAILS WITH SAFETY ORANGE POWDER COAT, LIVE LOAD OF 300PSF, SST HINGES AND INTEGRAL PADLOCK HASP

(8) NUT-RAIL: ALUMINUM NUT-RAIL ON HINGE SIDES

(9) ANCHOR: 3/8" HOLE PROVIDED FOR BOLT IN ON SITE, ANCHORS PROVIDED BY OTHERS

FLOOR DOOR SIZE:

PROPRIETARY AND CONFIDENTIAL: THE INFORMATION CONTAINED IN THIS DRAWING IS THE SOLE PROPERTY OF BABCOCK-DAVIS. ANY REPRODUCTION IN PART OR AS A WHOLE WITHOUT THE WRITTEN PERMISSION OF BABCOCK-DAVIS IS PROHIBITED.