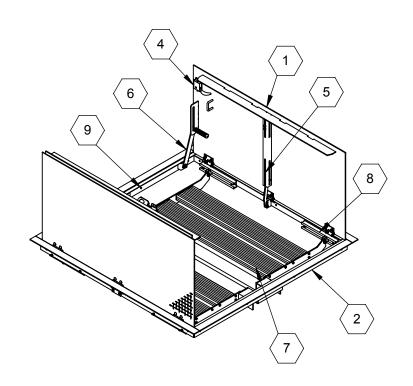

В

SPECIFICATIONS:

**1** DOOR:

В

316 SST, 3/16" DIAMOND PLATE, BEAD BLAST FINISH WITH A LIVE LOAD OF 300 PSF WITH A MAX SPAN DEFLECTION OF 1/150

 $\langle \overline{2} \rangle$  FRAME:

316 SST, 2"x3"x3/16" ANGLE, BEAD BLAST FINISH

(3) HINGES: TYPE 316 STAINLESS STEEL

(4) SLAM LATCH:
TYPE 316 STAINLESS STEEL WITH INSIDE LEVER HANDLE AND

OUTSIDE REMOVABLE HANDLE (5) COUNTER-BALANCE SPRING:

ENCLOSED, TYPE 17-7 SST SPRING

(6) HOLD-OPEN ARM:

TYPE 316 STAINLESS STEEL WITH RED VINYL GRIP HANDLE

 $\langle \overline{7} \rangle$  SAFETY GRATE: ALUMINUM, 6" SERRATED RAILS WITH SAFETY ORANGE POWDER COAT, LIVE LOAD OF 300PSF, SST HINGES AND INTEGRAL PADLOCK HASP

(8) NUT-RAIL: ALUMINUM NUT-RAIL ON HINGE SIDES

(9) ANCHOR: 3/8" HOLE PROVIDED FOR BOLT IN ON SITE, ANCHORS PROVIDED BY OTHERS

FLOOR DOOR SIZE:

PROPRIETARY AND CONFIDENTIAL: THE INFORMATION CONTAINED IN THIS DRAWING IS THE SOLE PROPERTY OF BABCOCK-DAVIS. ANY REPRODUCTION IN PART OR AS A WHOLE WITHOUT THE WRITTEN PERMISSION OF BABCOCK-DAVIS IS PROHIBITED.