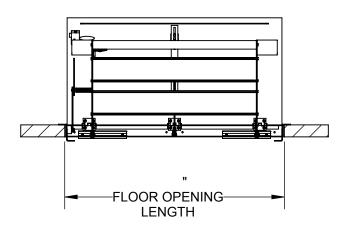

В

SPECIFICATIONS:

**1** DOOR:

В

316 SST, 3/16" DIAMOND PLATE, BEAD BLAST FINISH WITH A LIVE LOAD OF 300 PSF WITH A MAX SPAN DEFLECTION OF 1/150

 $\langle \overline{2} \rangle$  FRAME:

316 SST, 2"x3"x3/16" ANGLE, BEAD BLAST FINISH

(3) HINGES: TYPE 316 STAINLESS STEEL

(4) SLAM LATCH:
TYPE 316 STAINLESS STEEL WITH INSIDE LEVER HANDLE AND

OUTSIDE REMOVABLE HANDLE (5) COUNTER-BALANCE SPRING:

ENCLOSED, TYPE 17-7 SST SPRING

(6) HOLD-OPEN ARM:

TYPE 316 STAINLESS STEEL WITH RED VINYL GRIP HANDLE

 $\langle \overline{7} \rangle$  SAFETY GRATE: ALUMINUM, 6" SERRATED RAILS WITH SAFETY ORANGE POWDER COAT, LIVE LOAD OF 300PSF, SST HINGES AND INTEGRAL PADLOCK HASP

(8) NUT-RAIL: ALUMINUM NUT-RAIL ON HINGE SIDES

(9) ANCHOR: 3/8" HOLE PROVIDED FOR BOLT IN ON SITE, ANCHORS PROVIDED BY OTHERS

FLOOR DOOR SIZE:

PROPRIETARY AND CONFIDENTIAL: THE INFORMATION CONTAINED IN THIS DRAWING IS THE SOLE PROPERTY OF BABCOCK-DAVIS. ANY REPRODUCTION IN PART OR AS A WHOLE WITHOUT THE WRITTEN PERMISSION OF BABCOCK-DAVIS IS PROHIBITED.