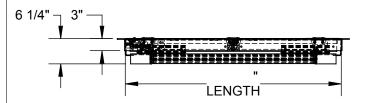

2

В

**babcock**davis

9300 73rd Avenue North Brooklyn Park, MN 55428

TITLE: Floor Door, Existing Opening, Dbl Dr, 316 SST Hdw, 316 SST, Bead Blast, Pedestrian, Bolt-In, Slam Latch, Removable L Hdl

NAME DATE BES 12/4/2018 A DRAWN RELEASED BES 12/4/2018 WEIGHT:

REV SIZE DWG. NO. Babcock FD BFDEPV\_X\_DDL-SGT ShpDr | A

PROPRIETARY AND CONFIDENTIAL: THE INFORMATION CONTAINED IN THIS DRAWING IS THE SOLE PROPERTY OF BABCOCK-DAVIS. ANY REPRODUCTION IN PART OR AS A WHOLE WITHOUT THE WRITTEN PERMISSION OF BABCOCK-DAVIS IS PROHIBITED. 2

SHEET 2 OF 2