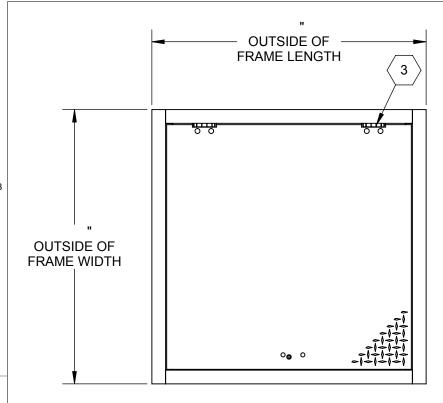

SPECIFICATIONS:

(1) DOOR: 304 SST, 3/16" DIAMOND PLATE, BEAD BLAST FINISH WITH A LIVE LOAD OF 300 PSF WITH A MAX SPAN DEFLECTION OF 1/150

 $\langle \overline{2} \rangle$  FRAME:

304 SST, 2"x3"x3/16" ANGLE, BEAD BLAST FINISH

(3) HINGES: TYPE 316 STAINLESS STEEL

(4) SLAM LATCH: TYPE 316 STAINLESS STEEL WITH INSIDE LEVER HANDLE AND

OUTSIDE REMOVABLE HANDLE

(5) COUNTER-BALANCE SPRING:

ENCLOSED, TYPE 17-7 SST SPRING

(6) HOLD-OPEN ARM:

TYPE 316 STAINLESS STEEL WITH RED VINYL GRIP HANDLE

 $\langle \overline{7} \rangle$  ANCHOR: 3/8" HOLES PROVIDED FOR BOLT IN ON SITE, ANCHORS PROVIDED BY OTHERS

FLOOR DOOR SIZE:

PROPRIETARY AND CONFIDENTIAL: THE INFORMATION CONTAINED IN THIS DRAWING IS THE SOLE PROPERTY OF BABCOCK-DAVIS. ANY REPRODUCTION IN PART OR AS A WHOLE WITHOUT THE WRITTEN PERMISSION OF BABCOCK-DAVIS IS PROHIBITED.