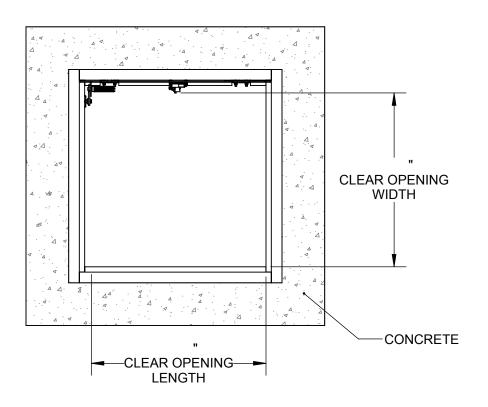

TYPE 316 STAINLESS STEEL WITH RED VINYL GRIP HANDLE

 $\langle \overline{7} \rangle$  ANCHOR: 3/8" HOLES PROVIDED FOR BOLT IN ON SITE, ANCHORS PROVIDED BY OTHERS

FLOOR DOOR SIZE:

PROPRIETARY AND CONFIDENTIAL: THE INFORMATION CONTAINED IN THIS DRAWING IS THE SOLE PROPERTY OF BABCOCK-DAVIS. ANY REPRODUCTION IN PART OR AS A WHOLE WITHOUT THE WRITTEN PERMISSION OF BABCOCK-DAVIS IS PROHIBITED.

|                                                                       | PROJECT:                  |      |          |           |                                                                                                                               |         |      |
|-----------------------------------------------------------------------|---------------------------|------|----------|-----------|-------------------------------------------------------------------------------------------------------------------------------|---------|------|
|                                                                       | ARCHITECT:<br>CONTRACTOR: |      |          |           |                                                                                                                               |         |      |
|                                                                       |                           |      |          |           |                                                                                                                               |         |      |
|                                                                       | QTY:                      |      |          |           |                                                                                                                               |         |      |
|                                                                       | PART#:                    |      |          |           |                                                                                                                               |         |      |
| <b>babcock</b> davis  9300 73rd Avenue North, Brooklyn Park, MN 55428 |                           |      |          | 2011/2009 | TITLE: Floor Door, Existing Opening, Sngl Dr, 316 SST Hdw, 304 SST, Bead Blast, Pedestrian, Bolt-In, Slam Latch Removbl L Hdl |         |      |
|                                                                       |                           | NAME | DATE     | SIZE      |                                                                                                                               |         | REV  |
|                                                                       | DRAWN                     | SWS  | 8/3/2018 | Α         | Babcock FD BFDEPS_X_SDL Shp                                                                                                   |         | A    |
|                                                                       | RELEASED                  | TR   | 8/3/2018 | WE        | IGHT:                                                                                                                         | SHEET 1 | OF 2 |