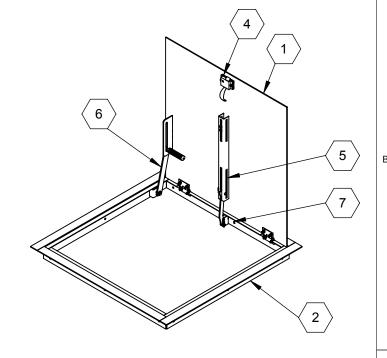

SPECIFICATIONS:

(1) DOOR: 304 SST, 3/16" DIAMOND PLATE, BEAD BLAST FINISH WITH A LIVE LOAD OF 300 PSF WITH A MAX SPAN DEFLECTION OF 1/150

 $\langle \overline{2} \rangle$  FRAME:

304 SST, 2"x3"x3/16" ANGLE, BEAD BLAST FINISH

(3) HINGES: TYPE 316 STAINLESS STEEL

(4) SLAM LATCH: TYPE 316 STAINLESS STEEL WITH INSIDE LEVER HANDLE AND

OUTSIDE REMOVABLE HANDLE

(5) COUNTER-BALANCE SPRING:

ENCLOSED, TYPE 17-7 SST SPRING

(6) HOLD-OPEN ARM:

TYPE 316 STAINLESS STEEL WITH RED VINYL GRIP HANDLE

 $\langle \overline{7} \rangle$  ANCHOR: 3/8" HOLES PROVIDED FOR BOLT IN ON SITE, ANCHORS PROVIDED BY OTHERS

FLOOR DOOR SIZE:

PROPRIETARY AND CONFIDENTIAL: THE INFORMATION CONTAINED IN THIS DRAWING IS THE SOLE PROPERTY OF BABCOCK-DAVIS. ANY REPRODUCTION IN PART OR AS A WHOLE WITHOUT THE WRITTEN PERMISSION OF BABCOCK-DAVIS IS PROHIBITED.