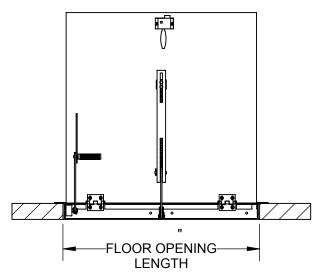

TYPE 316 STAINLESS STEEL WITH RED VINYL GRIP HANDLE

 $\langle \overline{7} \rangle$  ANCHOR: 3/8" HOLES PROVIDED FOR BOLT IN ON SITE, ANCHORS PROVIDED BY OTHERS

FLOOR DOOR SIZE:

PROPRIETARY AND CONFIDENTIAL: THE INFORMATION CONTAINED IN THIS DRAWING IS THE SOLE PROPERTY OF BABCOCK-DAVIS. ANY REPRODUCTION IN PART OR AS A WHOLE WITHOUT THE WRITTEN PERMISSION OF BABCOCK-DAVIS IS PROHIBITED.

|                                                                       | PROJECT:                  |      |          |           |                                                                                                                               |         |      |
|-----------------------------------------------------------------------|---------------------------|------|----------|-----------|-------------------------------------------------------------------------------------------------------------------------------|---------|------|
|                                                                       | ARCHITECT:<br>CONTRACTOR: |      |          |           |                                                                                                                               |         |      |
|                                                                       |                           |      |          |           |                                                                                                                               |         |      |
|                                                                       | QTY:                      |      |          |           |                                                                                                                               |         |      |
|                                                                       | PART#:                    |      |          |           |                                                                                                                               |         |      |
| <b>babcock</b> davis  9300 73rd Avenue North, Brooklyn Park, MN 55428 |                           |      |          | 2011/2009 | TITLE: Floor Door, Existing Opening, Sngl Dr, 316 SST Hdw, 304 SST, Bead Blast, Pedestrian, Bolt-In, Slam Latch Removbl L Hdl |         |      |
|                                                                       |                           | NAME | DATE     | SIZE      |                                                                                                                               |         | REV  |
|                                                                       | DRAWN                     | SWS  | 8/3/2018 | Α         | Babcock FD BFDEPS_X_SDL Shp                                                                                                   |         | A    |
|                                                                       | RELEASED                  | TR   | 8/3/2018 | WE        | IGHT:                                                                                                                         | SHEET 1 | OF 2 |