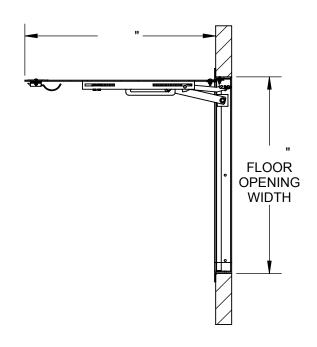

TYPE 316 STAINLESS STEEL WITH RED VINYL GRIP HANDLE

 $\langle \overline{7} \rangle$  ANCHOR: 3/8" HOLES PROVIDED FOR BOLT IN ON SITE, ANCHORS PROVIDED BY OTHERS

FLOOR DOOR SIZE:

PROPRIETARY AND CONFIDENTIAL: THE INFORMATION CONTAINED IN THIS DRAWING IS THE SOLE PROPERTY OF BABCOCK-DAVIS. ANY REPRODUCTION IN PART OR AS A WHOLE WITHOUT THE WRITTEN PERMISSION OF BABCOCK-DAVIS IS PROHIBITED.

|                                                                       | PROJECT:                  |      |          |           |                                                                                                                               |         |      |
|-----------------------------------------------------------------------|---------------------------|------|----------|-----------|-------------------------------------------------------------------------------------------------------------------------------|---------|------|
|                                                                       | ARCHITECT:<br>CONTRACTOR: |      |          |           |                                                                                                                               |         |      |
|                                                                       |                           |      |          |           |                                                                                                                               |         |      |
|                                                                       | QTY:                      |      |          |           |                                                                                                                               |         |      |
|                                                                       | PART#:                    |      |          |           |                                                                                                                               |         |      |
| <b>babcock</b> davis  9300 73rd Avenue North, Brooklyn Park, MN 55428 |                           |      |          | 2011/2009 | TITLE: Floor Door, Existing Opening, Sngl Dr, 316 SST Hdw, 304 SST, Bead Blast, Pedestrian, Bolt-In, Slam Latch Removbl L Hdl |         |      |
|                                                                       |                           | NAME | DATE     | SIZE      |                                                                                                                               |         | REV  |
|                                                                       | DRAWN                     | SWS  | 8/3/2018 | Α         | Babcock FD BFDEPS_X_SDL Shp                                                                                                   |         | A    |
|                                                                       | RELEASED                  | TR   | 8/3/2018 | WE        | IGHT:                                                                                                                         | SHEET 1 | OF 2 |