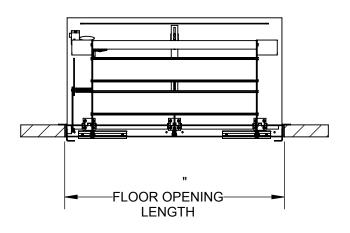

SPECIFICATIONS:

 $\langle 1 \rangle$  DOOR:

В

304 SST, 3/16" DIAMOND PLATE, BEAD BLAST FINISH WITH A LIVE LOAD OF 300 PSF WITH A MAX SPAN DEFLECTION OF 1/150

⟨2⟩ FRAME:

304 SST, 2"x3"x3/16" ANGLE, BEAD BLAST FINISH

(3) HINGES: TYPE 316 STAINLESS STEEL

⟨4⟩ SLAM LATCH:

TYPE 316 STAINLESS STEEL WITH INSIDE LEVER HANDLE AND

**OUTSIDE REMOVABLE HANDLE** (5) COUNTER-BALANCE SPRING:

**ENCLOSED, TYPE 17-7 SST SPRING** 

(6) HOLD-OPEN ARM:

TYPE 316 STAINLESS STEEL WITH RED VINYL GRIP HANDLE

**(7)** SAFETY GRATE:

ALUMINUM, 6" SERRATED RAILS WITH SAFETY ORANGE POWDER COAT, LIVE LOAD OF 300PSF, SST HINGES AND INTEGRAL PADLOCK HASP

(8) NUT-RAIL: ALUMINUM NUT-RAIL ON HINGE SIDES

(9) ANCHOR: 3/8" HOLE PROVIDED FOR BOLT IN ON SITE,

**ÄNCHORS PROVIDED BY OTHERS** 

FLOOR DOOR SIZE:

PROJECT: **ARCHITECT** CONTRACTOR: QTY: PART#: TITLE: babcockdavis Floor Door, Existing Opening, Dbl Dr, 316 SST Hdw, 304 SST, Bead Blast, Pedestrian, Bolt-In, 9300 73rd Avenue North, Brooklyn Park, MN 55428 Slam Latch, Removable L Hdl SIZE DWG. NO. REV NAME DATE Babcock FD BFDEPS X DDL-SGT ShpDr A BES 12/4/2018 A DRAWN RELEASED BES 12/4/2018 WEIGHT: SHEET 1 OF 2