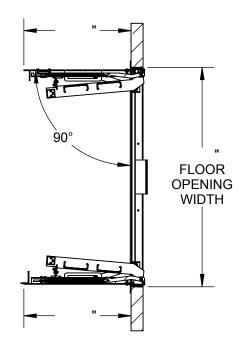

SPECIFICATIONS:

 $\langle 1 \rangle$  DOOR:

В

304 SST, 3/16" DIAMOND PLATE, BEAD BLAST FINISH WITH A LIVE LOAD OF 300 PSF WITH A MAX SPAN DEFLECTION OF 1/150

⟨2⟩ FRAME:

304 SST, 2"x3"x3/16" ANGLE, BEAD BLAST FINISH

(3) HINGES: TYPE 316 STAINLESS STEEL

⟨4⟩ SLAM LATCH:

TYPE 316 STAINLESS STEEL WITH INSIDE LEVER HANDLE AND

**OUTSIDE REMOVABLE HANDLE** (5) COUNTER-BALANCE SPRING:

**ENCLOSED, TYPE 17-7 SST SPRING** 

(6) HOLD-OPEN ARM:

TYPE 316 STAINLESS STEEL WITH RED VINYL GRIP HANDLE

**(7)** SAFETY GRATE:

ALUMINUM, 6" SERRATED RAILS WITH SAFETY ORANGE POWDER COAT, LIVE LOAD OF 300PSF, SST HINGES AND INTEGRAL PADLOCK HASP

(8) NUT-RAIL: ALUMINUM NUT-RAIL ON HINGE SIDES