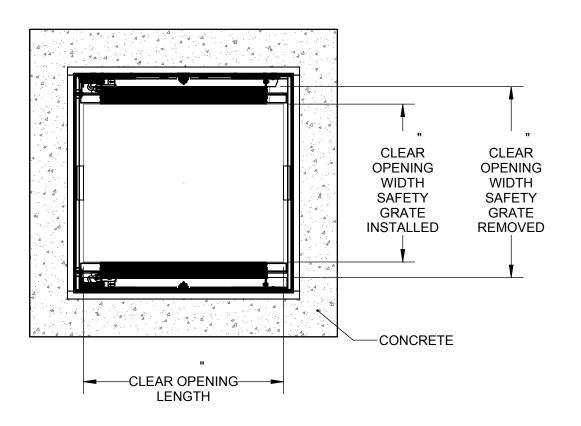

SPECIFICATIONS:

 $\langle 1 \rangle$  DOOR:

В

304 SST, 3/16" DIAMOND PLATE, BEAD BLAST FINISH WITH A LIVE LOAD OF 300 PSF WITH A MAX SPAN DEFLECTION OF 1/150

⟨2⟩ FRAME:

304 SST, 2"x3"x3/16" ANGLE, BEAD BLAST FINISH

(3) HINGES: TYPE 316 STAINLESS STEEL

⟨4⟩ SLAM LATCH:

TYPE 316 STAINLESS STEEL WITH INSIDE LEVER HANDLE AND

**OUTSIDE REMOVABLE HANDLE** (5) COUNTER-BALANCE SPRING:

**ENCLOSED, TYPE 17-7 SST SPRING** 

(6) HOLD-OPEN ARM:

TYPE 316 STAINLESS STEEL WITH RED VINYL GRIP HANDLE

**(7)** SAFETY GRATE:

ALUMINUM, 6" SERRATED RAILS WITH SAFETY ORANGE POWDER COAT, LIVE LOAD OF 300PSF, SST HINGES AND INTEGRAL PADLOCK HASP

(8) NUT-RAIL: ALUMINUM NUT-RAIL ON HINGE SIDES

(9) ANCHOR: 3/8" HOLE PROVIDED FOR BOLT IN ON SITE,

**ÄNCHORS PROVIDED BY OTHERS** 

FLOOR DOOR SIZE:

PROJECT: **ARCHITECT** CONTRACTOR: QTY: PART#: TITLE: babcockdavis Floor Door, Existing Opening, Dbl Dr, 316 SST Hdw, 304 SST, Bead Blast, Pedestrian, Bolt-In, 9300 73rd Avenue North, Brooklyn Park, MN 55428 Slam Latch, Removable L Hdl SIZE DWG. NO. REV NAME DATE Babcock FD BFDEPS X DDL-SGT ShpDr A BES 12/4/2018 A DRAWN RELEASED BES 12/4/2018 WEIGHT: SHEET 1 OF 2