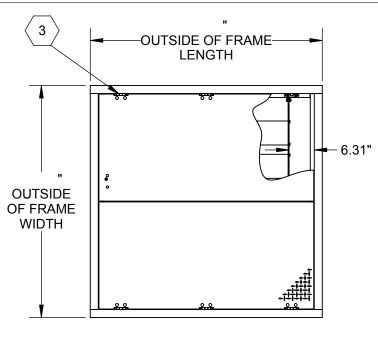

SPECIFICATIONS:

 $\langle 1 \rangle$  DOOR:

В

304 SST, 3/16" DIAMOND PLATE, BEAD BLAST FINISH WITH A LIVE LOAD OF 300 PSF WITH A MAX SPAN DEFLECTION OF 1/150

⟨2⟩ FRAME:

304 SST, 2"x3"x3/16" ANGLE, BEAD BLAST FINISH

(3) HINGES: TYPE 316 STAINLESS STEEL

⟨4⟩ SLAM LATCH:

TYPE 316 STAINLESS STEEL WITH INSIDE LEVER HANDLE AND

**OUTSIDE REMOVABLE HANDLE** (5) COUNTER-BALANCE SPRING:

**ENCLOSED, TYPE 17-7 SST SPRING** 

(6) HOLD-OPEN ARM:

TYPE 316 STAINLESS STEEL WITH RED VINYL GRIP HANDLE

**(7)** SAFETY GRATE:

ALUMINUM, 6" SERRATED RAILS WITH SAFETY ORANGE POWDER COAT, LIVE LOAD OF 300PSF, SST HINGES AND INTEGRAL PADLOCK HASP

(8) NUT-RAIL: ALUMINUM NUT-RAIL ON HINGE SIDES

(9) ANCHOR: 3/8" HOLE PROVIDED FOR BOLT IN ON SITE,

**ÄNCHORS PROVIDED BY OTHERS** 

FLOOR DOOR SIZE:

PROJECT: **ARCHITECT** CONTRACTOR: QTY: PART#: TITLE: babcockdavis Floor Door, Existing Opening, Dbl Dr, 316 SST Hdw, 304 SST, Bead Blast, Pedestrian, Bolt-In, 9300 73rd Avenue North, Brooklyn Park, MN 55428 Slam Latch, Removable L Hdl SIZE DWG. NO. REV NAME DATE Babcock FD BFDEPS X DDL-SGT ShpDr A BES 12/4/2018 A DRAWN RELEASED BES 12/4/2018 WEIGHT: SHEET 1 OF 2