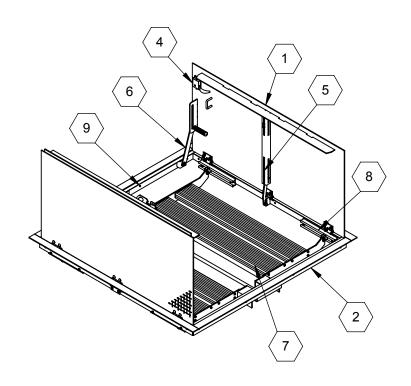

SPECIFICATIONS:

 $\langle 1 \rangle$  DOOR:

В

304 SST, 3/16" DIAMOND PLATE, BEAD BLAST FINISH WITH A LIVE LOAD OF 300 PSF WITH A MAX SPAN DEFLECTION OF 1/150

⟨2⟩ FRAME:

304 SST, 2"x3"x3/16" ANGLE, BEAD BLAST FINISH

(3) HINGES: TYPE 316 STAINLESS STEEL

⟨4⟩ SLAM LATCH:

TYPE 316 STAINLESS STEEL WITH INSIDE LEVER HANDLE AND

**OUTSIDE REMOVABLE HANDLE** (5) COUNTER-BALANCE SPRING:

**ENCLOSED, TYPE 17-7 SST SPRING** 

(6) HOLD-OPEN ARM:

TYPE 316 STAINLESS STEEL WITH RED VINYL GRIP HANDLE

**(7)** SAFETY GRATE:

ALUMINUM, 6" SERRATED RAILS WITH SAFETY ORANGE POWDER COAT, LIVE LOAD OF 300PSF, SST HINGES AND INTEGRAL PADLOCK HASP

(8) NUT-RAIL: ALUMINUM NUT-RAIL ON HINGE SIDES

(9) ANCHOR: 3/8" HOLE PROVIDED FOR BOLT IN ON SITE,

**ÄNCHORS PROVIDED BY OTHERS** 

FLOOR DOOR SIZE:

PROJECT: **ARCHITECT** CONTRACTOR: QTY: PART#: TITLE: babcockdavis Floor Door, Existing Opening, Dbl Dr, 316 SST Hdw, 304 SST, Bead Blast, Pedestrian, Bolt-In, 9300 73rd Avenue North, Brooklyn Park, MN 55428 Slam Latch, Removable L Hdl SIZE DWG. NO. REV NAME DATE Babcock FD BFDEPS X DDL-SGT ShpDr A BES 12/4/2018 A DRAWN RELEASED BES 12/4/2018 WEIGHT: SHEET 1 OF 2