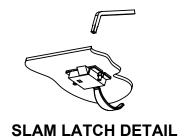

(3) HINGES: TYPE 316 STAINLESS STEEL

⟨4⟩ SLAM LATCH:

TYPE 316 STAINLESS STEEL WITH INSIDE LEVER HANDLE AND

**OUTSIDE REMOVABLE HANDLE** (5) COUNTER-BALANCE SPRING:

**ENCLOSED, TYPE 17-7 SST SPRING** 

(6) HOLD-OPEN ARM: