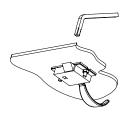

## SLAM LATCH DETAIL

| <b>babcock</b> davis   |  |
|------------------------|--|
| 9300 73rd Avenue North |  |

TITLE: Floor Door, Existing Opening,
Sngl Dr, 316 SST Hdw,
Alum Mill Pedestrian Bolt-In Slam