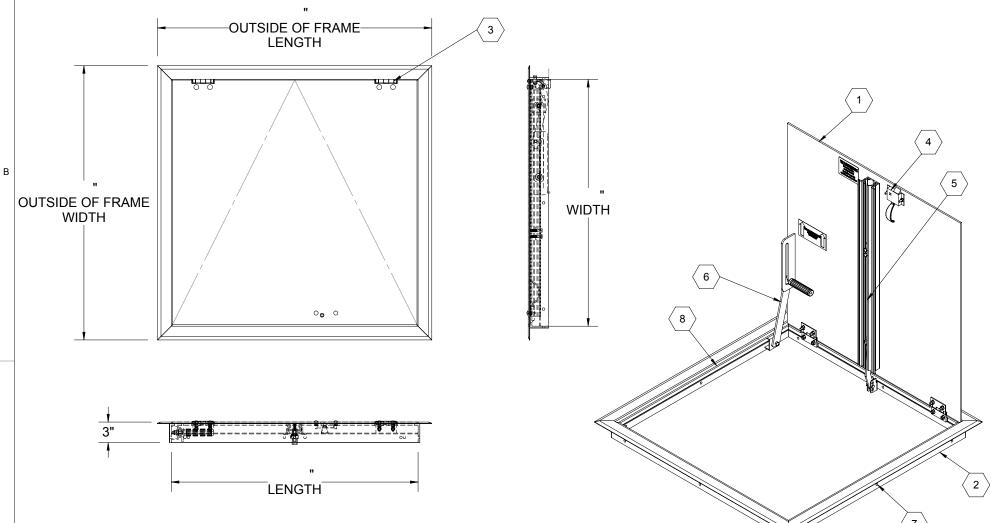

THIS UNIT IS NOT AIR OR WATER TIGHT.

SPECIFICATIONS:

DOOR: ALUMINUM, 1/4" DIAMOND PLATE, MILL FINISH WITH A LIVE LOAD OF 300 PSF WITH A MAXIMUM DEFLECTION OF L/150

2 FRAME: ALUMINUM, 1/4" EXTRUSION, MILL FINISH

(3) HINGES: TYPE 316 STAINLESS STEEL

 $\langle 4 
angle$  slam latch: Type 316 stainless steel with inside lever handle AND OUTSIDE REMOVABLE 5/16" SQUARE L HANDLE

(5) COUNTER-BALANCE SPRING: ENCLOSED, TYPE 17-7 SST SPRING

(6) HOLD-OPEN ARM: TYPE 316 STAINLESS STEEL WITH RED VINYL GRIP

 $\langle 7 \rangle$  **ANCHOR:** 3/8" HOLES PROVIDED FOR BOLTING IN ON SITE, ANCHORS PROVIDED BY OTHERS

FLOOR DOOR SIZE:

 $\langle 8 \rangle$  **GASKET:** EPDM