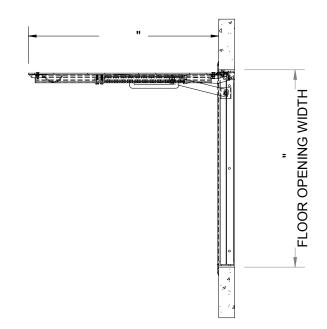

(6) HOLD-OPEN ARM: TYPE 316 STAINLESS STEEL WITH RED VINYL GRIP

 $\langle 7 \rangle$  **ANCHOR:** 3/8" HOLES PROVIDED FOR BOLTING IN ON SITE, ANCHORS PROVIDED BY OTHERS

FLOOR DOOR SIZE:

 $\langle 8 \rangle$  **GASKET:** EPDM