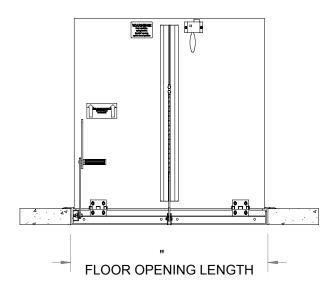

(6) HOLD-OPEN ARM: TYPE 316 STAINLESS STEEL WITH RED VINYL GRIP

 $\langle 7 \rangle$  **ANCHOR:** 3/8" HOLES PROVIDED FOR BOLTING IN ON SITE, ANCHORS PROVIDED BY OTHERS

FLOOR DOOR SIZE:

 $\langle 8 \rangle$  **GASKET:** EPDM