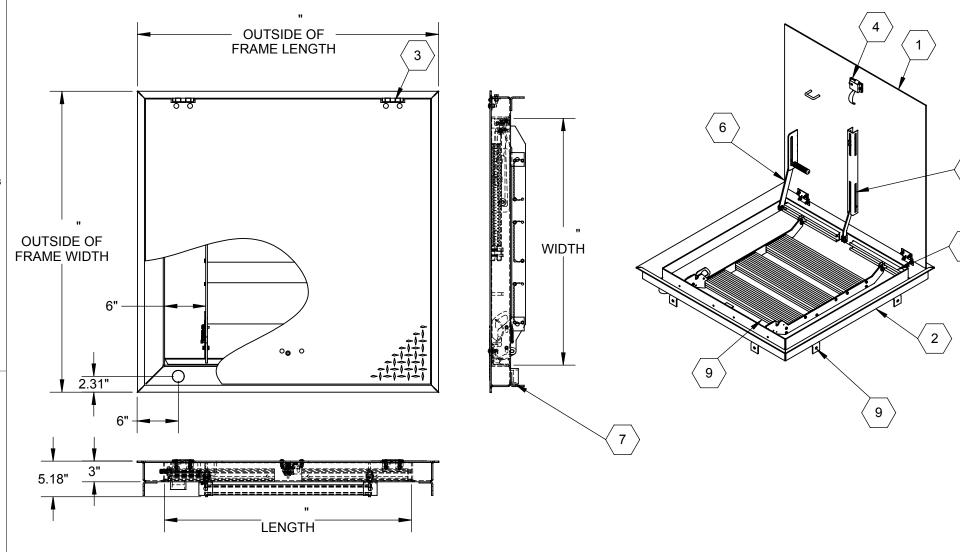

SPECIFICATIONS:

**⟨1⟩ DOOR**:

316 SST, 3/16" DIAMOND PLATE, BEAD BLAST FINISH WITH A 316 SST, 3/16" DIAMOND PLATE, BEAD BLAST FINISH WITH A LIVE LOAD OF 300 PSF WITH A MAX SPAN DEFLECTION OF 1/150

SPANE:

ALUMINUM, 6" SERRATED RAILS WITH SAFETY ORANGE POWDER

ALUMINUM, 6" SERRATED RAILS WITH SAFETY ORANGE POWDER  $\langle \overline{2} \rangle$  FRAME:

316 SST, 3/16" FORMED SMOOTH PLATE, BEAD BLAST FINISH (3) HINGES: TYPE 316 STAINLESS STEEL

 $\langle \overline{4} \rangle$  SLAM LATCH:

TYPE 316 STAINLESS STEEL WITH INSIDE LEVER HANDLE AND OUTSIDE REMOVABLE HANDLE

(5) COUNTER-BALANCE SPRING:

**ENCLOSED, TYPE 17-7 SST SPRING** 

(6) HOLD-OPEN ARM:

TYPE 316 STAINLESS STEEL WITH RED VINYL GRIP HANDLE

**(7) DRAINAGE COUPLING:** 1-1/2"

(8) FLUSH TYPE PLUG SEAL: TYPE 316 STAINLESS STEEL

COAT, LIVE LOAD OF 300PSF, SST HINGES AND INTEGRAL PADLOCK HASP

(10) NUT-RAIL: ALUMINUM NUT-RAIL ON HINGE AND LATCH SIDES

(11) ANCHOR: 3/8" HOLES PROVIDED FOR BOLT IN ON SITE, ANCHORS PROVIDED BY OTHERS

FLOOR DOOR SIZE:

PROPRIETARY AND CONFIDENTIAL: THE INFORMATION CONTAINED IN THIS DRAWING IS THE SOLE PROPERTY OF BABCOCK-DAVIS. ANY REPRODUCTION IN PART OR AS A WHOLE WITHOUT THE WRITTEN PERMISSION OF BABCOCK-DAVIS IS PROHIBITED.