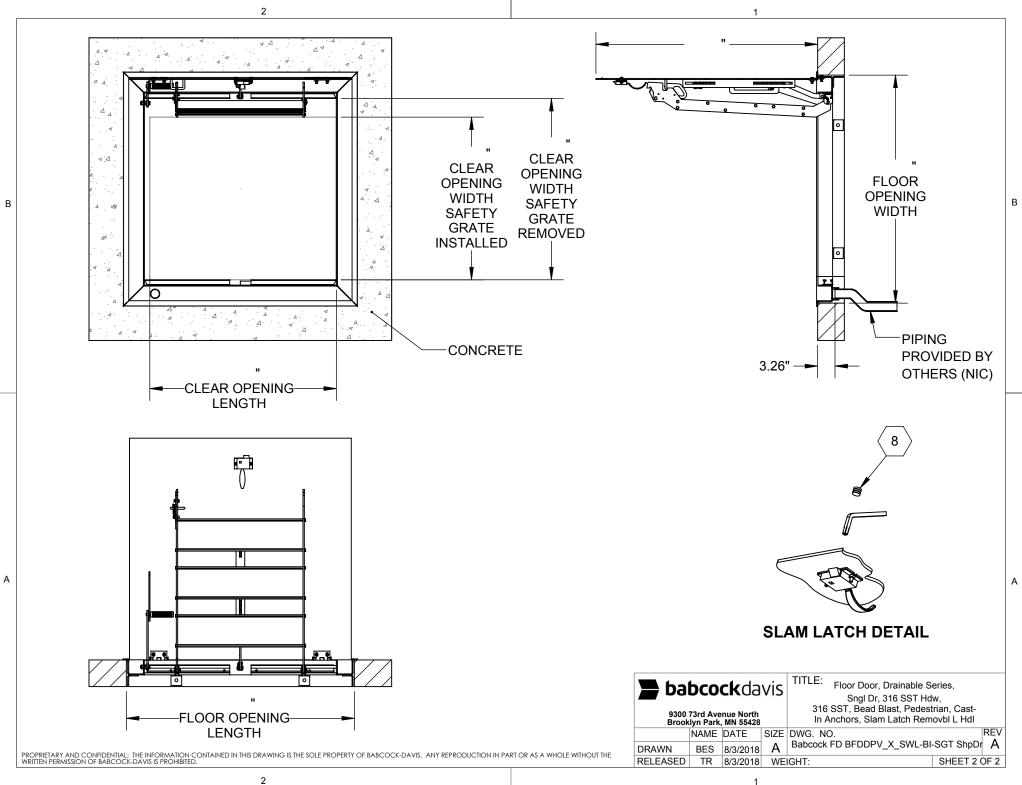

(11) ANCHOR: 3/8" HOLES PROVIDED FOR BOLT IN ON SITE, ANCHORS PROVIDED BY OTHERS

FLOOR DOOR SIZE:

PROPRIETARY AND CONFIDENTIAL: THE INFORMATION CONTAINED IN THIS DRAWING IS THE SOLE PROPERTY OF BABCOCK-DAVIS. ANY REPRODUCTION IN PART OR AS A WHOLE WITHOUT THE WRITTEN PERMISSION OF BABCOCK-DAVIS IS PROHIBITED.