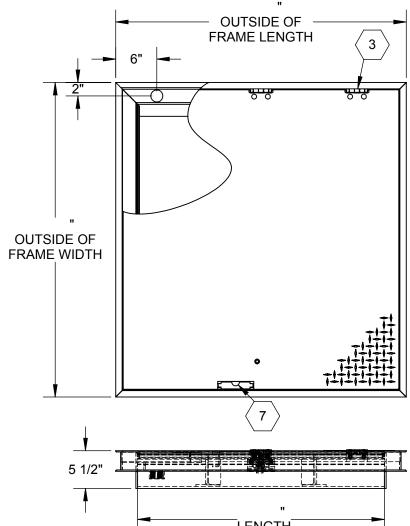

LENGTH

SPECIFICATIONS:

(1) DOOR: ALUMINUM 1/4" DIAMOND PLATE, MILL FINISH WITH AN H20 LOAD RATING FOR INFREQUENT LOW SPEED TRAFFIC WITH A MAX SPAN DEFLECTION OF L/150

 $\langle \overline{2} \rangle$  FRAME:

ALUMINUM, 1/4" EXTRUSION, GRAY PRIMER FINISH ON EXTERIOR SURFACES THAT COME INTO CONTACT WITH CONCRETE

- (3) HINGES: TYPE 316 STAINLESS STEEL
- ⟨4⟩ SLAM LATCH:

TYPE 316 STAINLESS STEEL WITH INSIDE LEVER HANDLE AND

**OUTSIDE REMOVABLE HANDLE** (5) COUNTER-BALANCE SPRING:

ENCLOSED, TYPE 17-7 SST SPRING

(6) HOLD-OPEN ARM:

TYPE 316 STAINLESS STEEL WITH RED VINYL GRIP HANDLE

(7) FLUSH LIFT HANDLE: TYPE 316 STAINLESS STEEL

(8) DRAINAGE COUPLING: 1-1/2"

(9) FLUSH TYPE PLUG SEAL: TYPE 316 STAINLESS STEEL

(10) GASKET: EPDM

FLOOR DOOR SIZE:

PROJECT: **ARCHITECT** CONTRACTOR: QTY: PART#: TITLE: **babcock**davis® FD, Drainable H20, Sngl Dr, Alum, 1/4" Dmd, Mill, Gutter Frame, Gray Primer, Cast-In 9300 73rd Avenue North, Brooklyn Park, MN 55428 REV NAME DATE SIZE DWG. NO. Babcock FD BFDDHA\_X\_SFL ShpDr Α DRAWN BES 4/11/19 RELEASED BES SHEET 1 OF 2 4/11/19 WEIGHT: