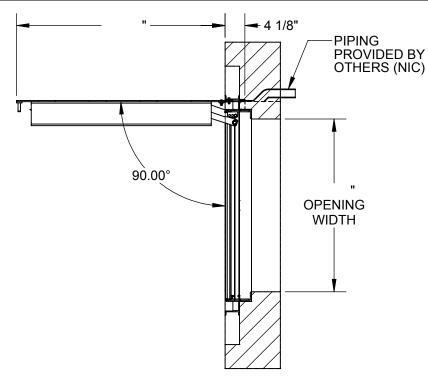

(8) DRAINAGE COUPLING: 1-1/2"

(9) FLUSH TYPE PLUG SEAL: TYPE 316 STAINLESS STEEL

(10) GASKET: EPDM

FLOOR DOOR SIZE:

PROJECT: **ARCHITECT** CONTRACTOR: QTY: PART#: TITLE: **babcock**davis® FD, Drainable H20, Sngl Dr, Alum, 1/4" Dmd, Mill, Gutter Frame, Gray Primer, Cast-In 9300 73rd Avenue North, Brooklyn Park, MN 55428 REV NAME DATE SIZE DWG. NO. Babcock FD BFDDHA\_X\_SFL ShpDr Α DRAWN BES 4/11/19 RELEASED BES SHEET 1 OF 2 4/11/19 WEIGHT: