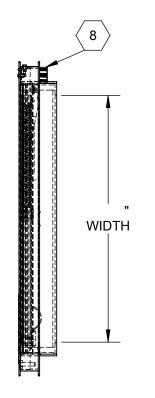

(8) DRAINAGE COUPLING: 1-1/2"

(9) FLUSH TYPE PLUG SEAL: TYPE 316 STAINLESS STEEL

(10) GASKET: EPDM

FLOOR DOOR SIZE:

PROJECT: **ARCHITECT** CONTRACTOR: QTY: PART#: TITLE: **babcock**davis® FD, Drainable H20, Sngl Dr, Alum, 1/4" Dmd, Mill, Gutter Frame, Gray Primer, Cast-In 9300 73rd Avenue North, Brooklyn Park, MN 55428 REV NAME DATE SIZE DWG. NO. Babcock FD BFDDHA\_X\_SFL ShpDr Α DRAWN BES 4/11/19 RELEASED BES SHEET 1 OF 2 4/11/19 WEIGHT: