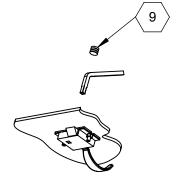

## **SLAM LATCH DETAIL**

| 2 | <b>babcock</b> davis <sup>®</sup> 9300 73rd Avenue North Brooklyn Park, MN 55428 |      |      |      |  |
|---|----------------------------------------------------------------------------------|------|------|------|--|
|   |                                                                                  |      |      |      |  |
|   |                                                                                  | NAME | DATE | SIZE |  |