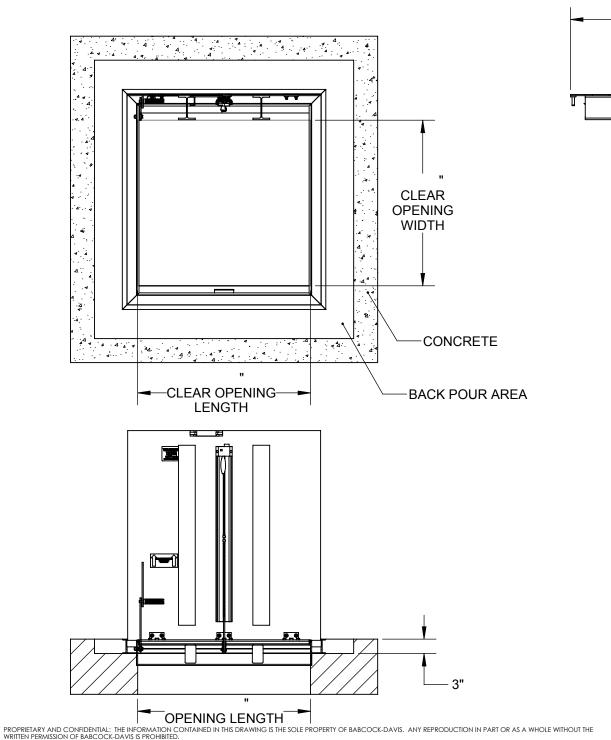

7 SST SPRING

(6) HOLD-OPEN ARM:

TYPE 316 STAINLESS STEEL WITH RED VINYL GRIP HANDLE

(7) FLUSH LIFT HANDLE: TYPE 316 STAINLESS STEEL

(8) DRAINAGE COUPLING: 1-1/2"

(9) FLUSH TYPE PLUG SEAL: TYPE 316 STAINLESS STEEL

(10) GASKET: EPDM

FLOOR DOOR SIZE:

PROJECT: **ARCHITECT** CONTRACTOR: QTY: PART#: TITLE: **babcock**davis® FD, Drainable H20, Sngl Dr, Alum, 1/4" Dmd, Mill, Gutter Frame, Gray Primer, Cast-In 9300 73rd Avenue North, Brooklyn Park, MN 55428 REV NAME DATE SIZE DWG. NO. Babcock FD BFDDHA\_X\_SFL ShpDr Α DRAWN BES 4/11/19 RELEASED BES SHEET 1 OF 2 4/11/19 WEIGHT:

PROPRIETARY AND CONFIDENTIAL: THE INFORMATION CONTAINED IN THIS DRAWING IS THE SOLE PROPERTY OF BABCOCK-DAVIS. ANY REPRODUCTION IN PART OR AS A WHOLE WITHOUT THE WRITTEN PERMISSION OF BABCOCK-DAVIS IS PROHIBITED.









## **SLAM LATCH DETAIL**

| 2 | <b>babcock</b> davis <sup>®</sup> 9300 73rd Avenue North Brooklyn Park, MN 55428 |      |      |      |  |
|---|----------------------------------------------------------------------------------|------|------|------|--|
|   |                                                                                  |      |      |      |  |
|   |                                                                                  | NAME | DATE | SIZE |  |

TITLE: FD, Drainable H20, Sngl Dr, Alum, 1/4" Dmd, Mill, Gutter Frame, Gray Primer, Cast-In

REV

North 55428 FE SIZE DWG. NO.

DRAWN BES 4/11/19 A Babcock FD BFDDHA\_X\_SFL ShpDr A
RELEASED BES 4/11/19 WEIGHT: SHEET 2 OF 2

В