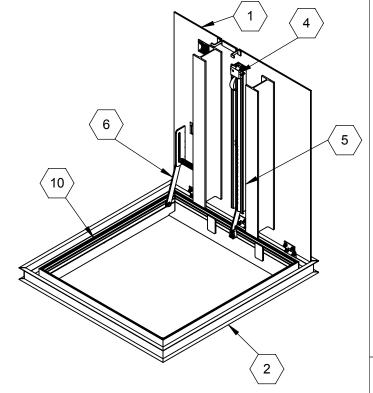

LENGTH

SPECIFICATIONS:

(1) DOOR: ALUMINUM 1/4" DIAMOND PLATE, MILL FINISH WITH AN H20 LOAD RATING FOR INFREQUENT LOW SPEED TRAFFIC WITH A MAX SPAN DEFLECTION OF L/150

 $\langle \overline{2} \rangle$  FRAME:

ALUMINUM, 1/4" EXTRUSION, GRAY PRIMER FINISH ON EXTERIOR SURFACES THAT COME INTO CONTACT WITH CONCRETE

- (3) HINGES: TYPE 316 STAINLESS STEEL
- ⟨4⟩ SLAM LATCH:

TYPE 316 STAINLESS STEEL WITH INSIDE LEVER HANDLE AND

**OUTSIDE REMOVABLE HANDLE** (5) COUNTER-BALANCE SPRING:

ENCLOSED, TYPE 17-7 SST SPRING

(6) HOLD-OPEN ARM:

TYPE 316 STAINLESS STEEL WITH RED VINYL GRIP HANDLE

(7) FLUSH LIFT HANDLE: TYPE 316 STAINLESS STEEL

(8) DRAINAGE COUPLING: 1-1/2"

(9) FLUSH TYPE PLUG SEAL: TYPE 316 STAINLESS STEEL

(10) GASKET: EPDM

FLOOR DOOR SIZE:

PROJECT: **ARCHITECT** CONTRACTOR: QTY: PART#: TITLE: **babcock**davis® FD, Drainable H20, Sngl Dr, Alum, 1/4" Dmd, Mill, Gutter Frame, Gray Primer, Cast-In 9300 73rd Avenue North, Brooklyn Park, MN 55428 REV NAME DATE SIZE DWG. NO. Babcock FD BFDDHA\_X\_SFL ShpDr Α DRAWN BES 4/11/19 RELEASED BES SHEET 1 OF 2 4/11/19 WEIGHT: