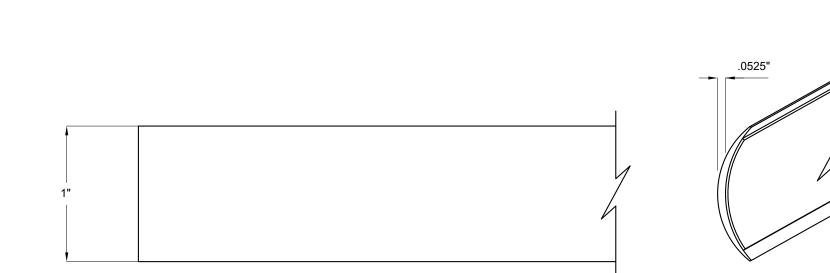

## Specification:

B

A

Egress Marking - Photoluminescent Demarcation 1 Inch Wide Curved Strip, 10 Foot Lengths Heavy Duty Extruded Thermoplastic Resin With Photoluminescent Pigment Self Adhesive Backing UL 1994 Tested and Listed Tested to ASTM E2072