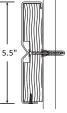

## Stainless Steel CRASH RAIL

Babcock-Davis' Stainless Steel Crash Rails offer a superior level of protection in high abuse areas. The stainless steel gives a high-tech appearance with industrial strength. Available in standard #4 satin finish or one of 11 embossed patterns. V-Groove available in 5-1/2 inch only.

### DETAILS

MATERIAL Stainless Steel FINISH #4 Satin or Embossed MOUNTING Surface MOUNTING METHOD Mechanical SIZE 4 inch or 5-1/2 inch RETAINER Continuous Wood