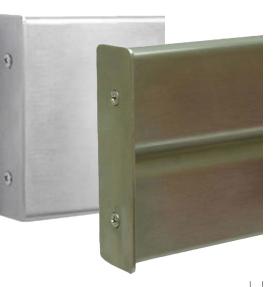

# Aluminum + Stainless Steel

### **CRASH RAIL**

Babcock-Davis' Aluminum and Stainless Steel Crash Rails are designed to protect your walls from carts and beds while providing a high-tech appearance.