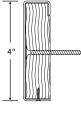

### DETAILS

MATERIAL Stainless Steel FINISH #4 Satin or Embossed MOUNTING Surface MOUNTING METHOD Mechanical SIZE 4 inch or 5-1/2 inch RETAINER Continuous Wood

### DETAILS

**MATERIAL** 6063-T5 Aluminum or Stainless Steel, Type 304 **FINISH** Clear Anodized (Aluminum) or #4 Satin (Stainless Steel)

**MOUNTING** Extended Mount

MOUNTING METHOD Mechanical

SIZE 4 inch