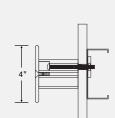

### **CRASH RAIL**

Babcock-Davis' Aluminum and Stainless Steel Crash Rails are designed to protect your walls from carts and beds while providing a high-tech appearance.

### DETAILS

**MATERIAL** 6063-T5 Aluminum or Stainless Steel, Type 304 **FINISH** Clear Anodized (Aluminum) or #4 Satin (Stainless Steel)

**MOUNTING** Extended Mount

MOUNTING METHOD Mechanical

SIZE 4 inch