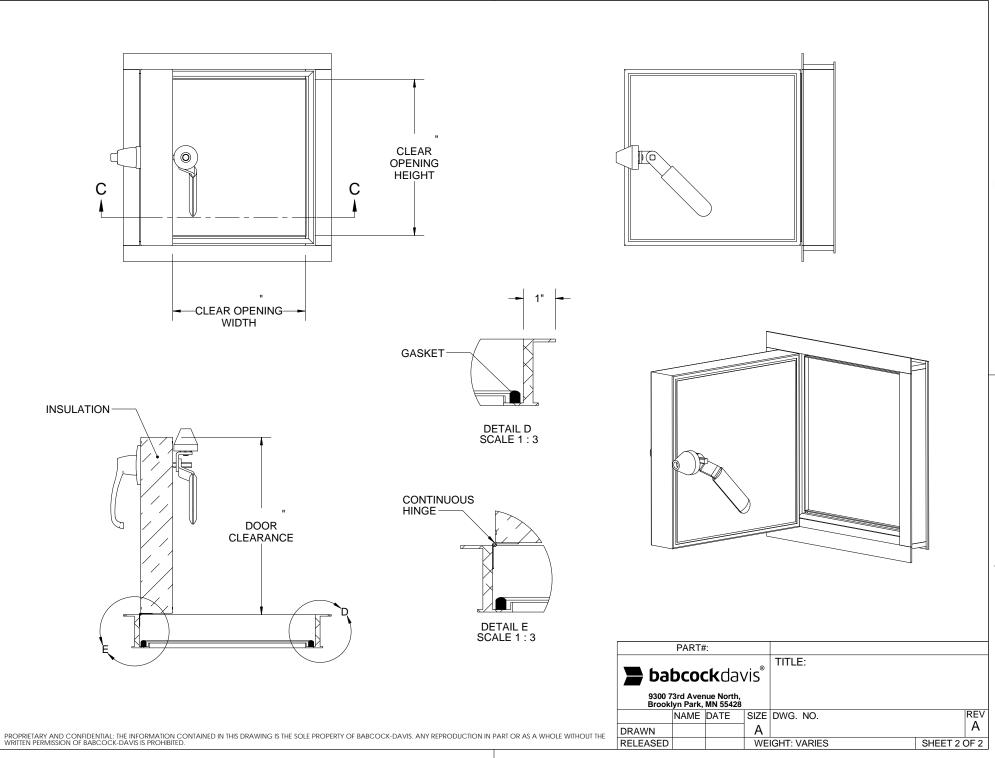

## NOTES:

- (1) **FRAME:** 6063-T5 Ext Aluminum, Mill Finish
- $\langle 2 \rangle$  DOOR:
- 3 HINGE:
- 4 GASKET: EPDM Self-Adhesive, Continuous Four Sides
- (5) **INSULATION:** Foam Insulation, 2-1/4lb Density, 12 R-Value

**SECTION B-B** 

- (6) **LATCH:** NO LATCH w Interior Handle
- (7) **LOCK**: Lockable Handle w Interior Handle