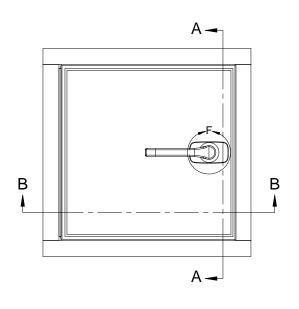

ROUGH OPENING: " X CLEAR OPENING: " X DEGREE OF OPENING: # LATCHING POINTS:

**DETAIL F** 

**SECTION B-B** 

- (6) **LATCH:** NO LATCH w Interior Handle
- (7) **LOCK**: Lockable Handle w Interior Handle