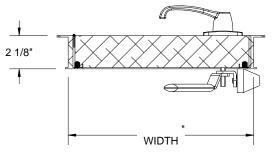

## NOTES:

- (1) **FRAME:** 6063-T5 Ext Aluminum, Mill Finish
- $\langle 2 \rangle$  DOOR:
- 3 HINGE:
- 4 GASKET: EPDM Self-Adhesive, Continuous Four Sides
- (5) **INSULATION:** Foam Insulation, 2-1/4lb Density, 12 R-Value