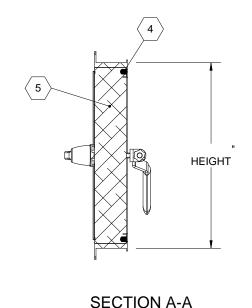

## NOTES:

- (1) **FRAME:** 6063-T5 Ext Aluminum, Mill Finish
- $\langle 2 \rangle$  DOOR:
- 3 HINGE:
- 4 GASKET: EPDM Self-Adhesive, Continuous Four Sides
- (5) **INSULATION:** Foam Insulation, 2-1/4lb Density, 12 R-Value

PROPRIETARY AND CONFIDENTIAL: THE INFORMATION CONTAINED IN THIS DRAWING IS THE SOLE PROPERTY OF BABCOCK-DAVIS. ANY REPRODUCTION IN PART OR AS A WHOLE WITHOUT THE WRITTEN PERMISSION OF BABCOCK-DAVIS IS PROHIBITED.