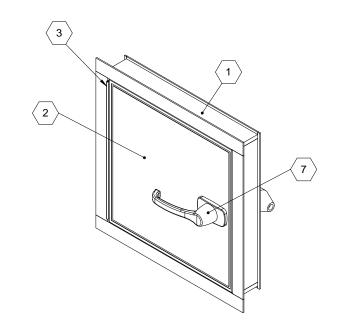

## NOTES:

- (1) **FRAME:** 6063-T5 Ext Aluminum, Mill Finish
- $\langle 2 \rangle$  DOOR:
- 3 HINGE:
- 4 GASKET: EPDM Self-Adhesive, Continuous Four Sides
- (5) **INSULATION:** Foam Insulation, 2-1/4lb Density, 12 R-Value

**SECTION B-B** 

- (6) **LATCH:** NO LATCH w Interior Handle
- (7) **LOCK**: Lockable Handle w Interior Handle