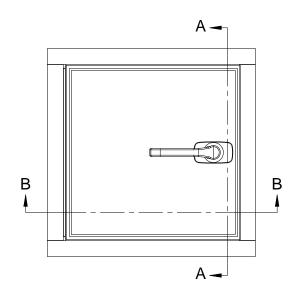

**SECTION A-A** 

2 1/8"
WIDTH

ROUGH OPENING: CLEAR OPENING: DEGREE OF OPENING: # LATCHING POINTS:

**SECTION B-B** 