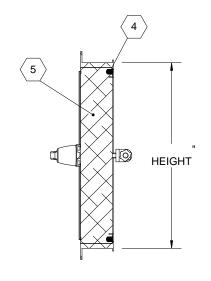

## NOTES:

- 1 FRAME: 6063-T5 Ext Aluminum, Mill Finish
- $\langle 2 \rangle$  DOOR:
- 3 HINGE:
- 4 GASKET: EPDM Self-Adhesive, Continuous Four Sides
- (5) **INSULATION:** Foam Insulation, 2-1/4lb Density, 12 R-Value
- $\overline{(6)}$  **LATCH:** Non-Locking Handle
- 7 LOCK: No Lock