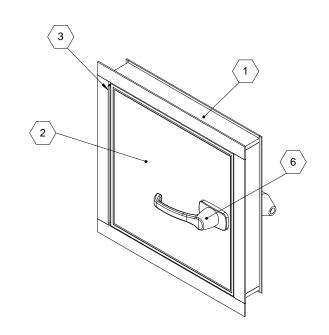

## NOTES:

- 1 FRAME: 6063-T5 Ext Aluminum, Mill Finish
- $\langle 2 \rangle$  DOOR:
- 3 HINGE:
- 4 GASKET: EPDM Self-Adhesive, Continuous Four Sides
- (5) **INSULATION:** Foam Insulation, 2-1/4lb Density, 12 R-Value
- $\overline{(6)}$  **LATCH:** Non-Locking Handle
- 7 LOCK: No Lock