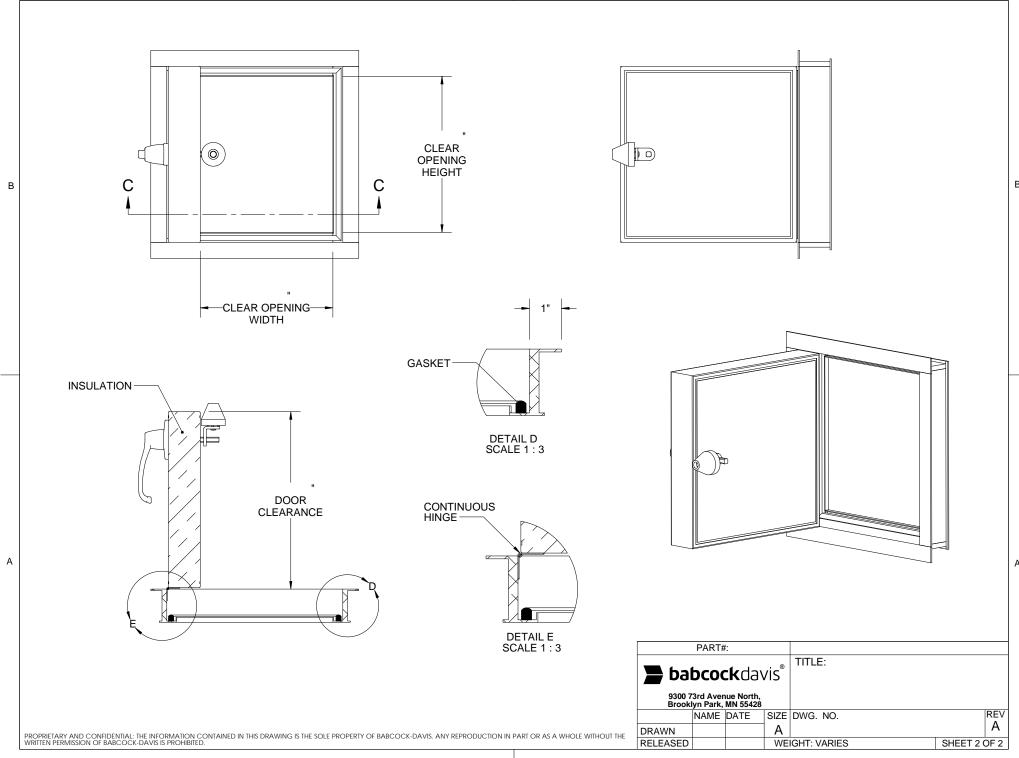

avis <sup>®</sup> 9300 73rd Avenue North, Brooklyn Park, MN 55428 |        |      |                | TITLE:   |         |      |
|  |                                                                                   | NAME   | DATE | SIZE           | DWG. NO. |         | REV  |
|  | DRAWN                                                                             |        |      | Α              |          |         | Α    |
|  | RELEASED                                                                          |        |      | WEIGHT: VARIES |          | SHEET 1 | OF 2 |

PROPRIETARY AND CONFIDENTIAL: THE INFORMATION CONTAINED IN THIS DRAWING IS THE SOLE PROPERTY OF BABCOCK-DAVIS. ANY REPRODUCTION IN PART OR AS A WHOLE WITHOUT THE WRITTEN PERMISSION OF BABCOCK-DAVIS IS PROHIBITED.

1

Α