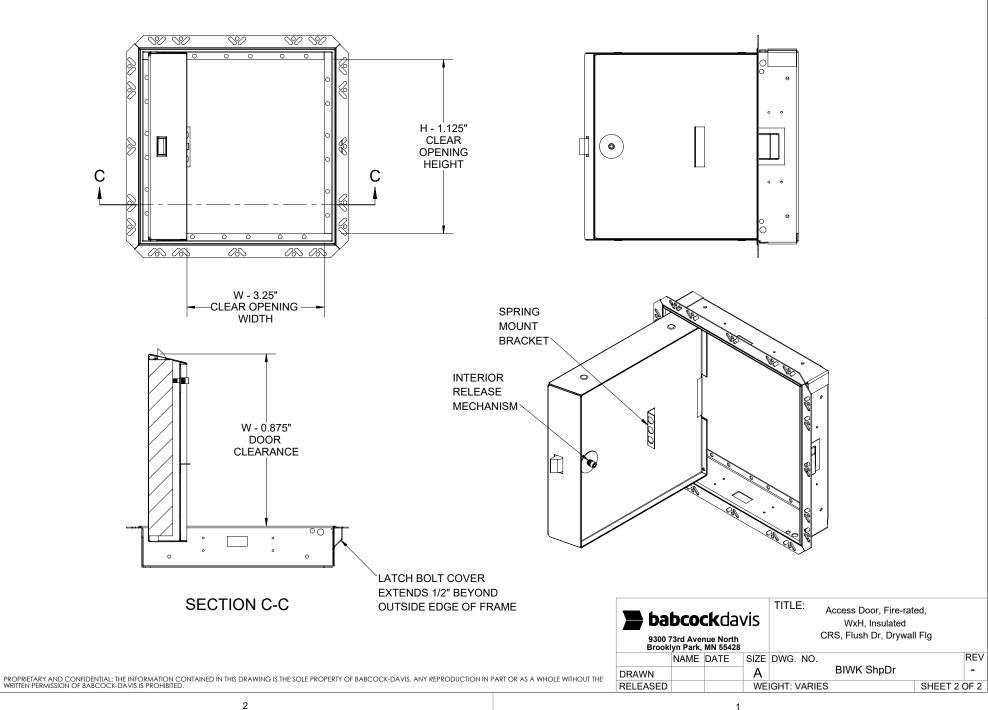

WIDTH **SECTION B-B** 

**ROUGH OPENING:** W + 0.25" x H + 0.25" **CLEAR OPENING:** W - 3.25 x H - 1.125

**DEGREE OF OPENING: 120°** 

DRYWALL BEAD DETAIL **SCALE 1:4** 

RELEASED

HORIZONTAL
1 HR WOOD-FRAME CONSTRUCTION 3 HR NON-COMBUSTABLE CONSTRUCTION ON SIZES UP TO AND INCLUDING 24" W X 36" H

**VERTICAL** 1-1/2 HOUR "B" LABEL

SHEET 1 OF 2

|  | PROJECT:                                                                         |             |      |      |          |                                                                          |     |
|--|----------------------------------------------------------------------------------|-------------|------|------|----------|--------------------------------------------------------------------------|-----|
|  | ARCHITECT:                                                                       |             |      |      |          |                                                                          |     |
|  | C                                                                                | CONTRACTOR: |      |      |          |                                                                          |     |
|  | QTY: PART#: <b>babcock</b> davis  9300 73rd Avenue North Brooklyn Park, MN 55428 |             |      |      |          |                                                                          |     |
|  |                                                                                  |             |      |      | BIWK_    |                                                                          |     |
|  |                                                                                  |             |      |      | TITLE:   | Access Door, Fire-rated,<br>WxH, Insulated<br>CRS, Flush Dr, Drywall Flg |     |
|  | DDAMAI                                                                           | NAME        | DATE | SIZE | DWG. NO. | BIWK ShpDr                                                               | REV |
|  | DRAWN                                                                            |             |      | A    |          |                                                                          | 1   |