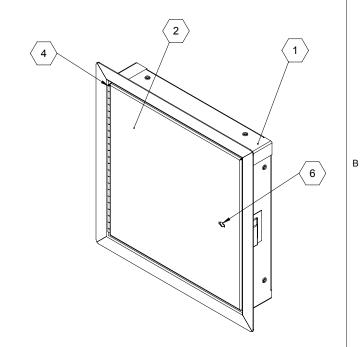

NOTES:

- 1 FRAME:
- DOOR:
- 3 FINISH:
- 4 HINGE:
- **5 SECONDARY LATCH:**
- (6) **LOCK**: Knurled Knob/Keyed Slam Latch
- INSULATION: 2" Thick Fire Rated Mineral Wool, 8 R-Value

CLEAR 0 **OPENING** В **HEIGHT** 0 -CLEAR OPENING-**WIDTH SPRING** MOUNT **BRACKET** 0 INTERIOR RELEASE MECHANISM