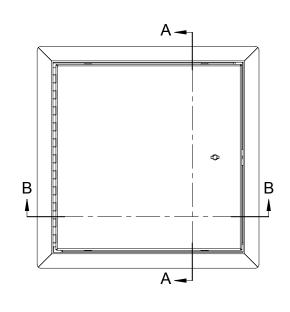

**SECTION A-A** 

**ROUGH OPENING: CLEAR OPENING:** DEGREE OF OPENING:

HORIZONTAL
1 HR WOOD-FRAME CONSTRUCTION 3 HR NON-COMBUSTIBLE CONSTRUCTION ON SIZES UP TO AND INCLUDING 24" W X 36" H.

**VERTICAL** 1-1/2 HOUR "B" LABEL

NOTES:

- 1 FRAME:
- DOOR:
- 3 FINISH:
- 4 HINGE:
- **5 SECONDARY LATCH:**
- (6) **LOCK**: Knurled Knob/Keyed Slam Latch
- INSULATION: 2" Thick Fire Rated Mineral Wool, 8 R-Value

CLEAR 0 **OPENING** В **HEIGHT** 0 -CLEAR OPENING-**WIDTH SPRING** MOUNT **BRACKET** 0 INTERIOR RELEASE MECHANISM