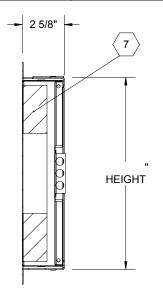

NOTES:

- 1 FRAME:
- DOOR:
- 3 FINISH:
- 4 HINGE:
- **5 SECONDARY LATCH:**
- (6) **LOCK**: Knurled Knob/Keyed Slam Latch
- INSULATION: 2" Thick Fire Rated Mineral Wool, 8 R-Value

CLEAR 0 **OPENING** В **HEIGHT** 0 -CLEAR OPENING-**WIDTH SPRING** MOUNT **BRACKET** 0 INTERIOR RELEASE MECHANISM