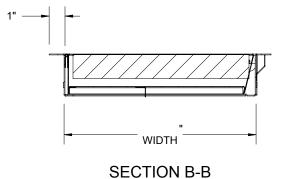

**SECTION A-A** 

**ROUGH OPENING: CLEAR OPENING:** DEGREE OF OPENING:

HORIZONTAL
1 HR WOOD-FRAME CONSTRUCTION 3 HR NON-COMBUSTIBLE CONSTRUCTION ON SIZES UP TO AND INCLUDING 24" W X 36" H.

**VERTICAL** 1-1/2 HOUR "B" LABEL

DOOR CLEARANCE

PART#:

LATCH BOLT COVER EXTENDS 1/2" BEYOND OUTSIDE EDGE OF FRAME

PROPRIETARY AND CONFIDENTIAL: THE INFORMATION CONTAINED IN THIS DRAWING IS THE SOLE PROPERTY OF BABCOCK-DAVIS. ANY REPRODUCTION IN PART OR AS A WHOLE WITHOUT THE WRITTEN PERMISSION OF BABCOCK-DAVIS IS PROHIBITED.