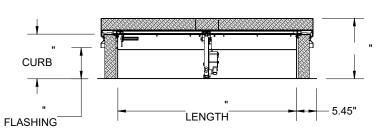

SMOKE VENT SIZE: " (WIDTH) x " (LENGTH)

PROPRIETARY AND CONFIDENTIAL: THE INFORMATION CONTAINED IN THIS DRAWING IS THE SOLE PROPERTY OF BABCOCK-DAVIS. ANY REPRODUCTION IN PART OR AS A WHOLE WITHOUT THE WRITTEN PERMISSION OF BABCOCK-DAVIS IS PROHIBITED. ©2020 BABCOCK-DAVIS