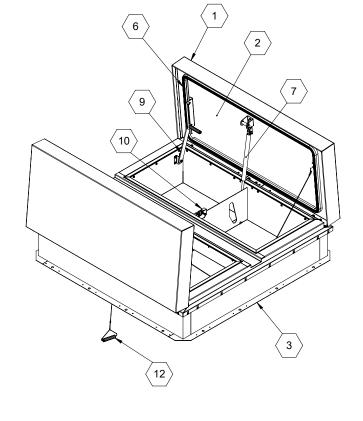

**SECTION A-A** 

**OPTIONS** 

**Double Wall Curb** 

В

В

- SPECIFICATIONS:
  ① COVER: 11 GA (.090") ALUM, STIFFENED TO WITHSTAND A LIVE LOAD
  OF 40 PSF WITH A MAX DEFLECTION OF 1/150 OF THE SPAN
- (2) LINER: 11 GA (.090") ALUM
- (3) CURB: 11 GA (.090") ALUM, CURB COUNTERFLASH WITH EZ TABS.

  4 FINISH: MILL

- 4 FINISH: WILL ATION: 3" POLYISO R-20+ IN CURB,
  3" POLYISO R-20+ IN COVER
  (6) GASKET: EXTRUDED EPDM RUBBER ADHESIVE-BACKED GASKET
  SEAL CONTINUOUS AROUND COVER.
- ⟨7⟩ SPRING: GAS SPRINGS WITH DAMPER DESIGNED TO OPEN AGAINST A 10 PSF SNOW LOAD IN NOT LESS THAN 2 SECONDS.
- (8) HINGE: PINTLE HINGE WITH STAINLESS STEEL HINGE PINS
- 9 HOLD OPEN ARM: ZINC PLATED STEEL AUTOMATIC HOLD OPEN ARM LOCKS COVER IN FULLY OPEN POSITION
- (10) LATCH: ZINC PLATED STEEL ROTARY LATCH ASSEMBLY DESIGNED TO HOLD COVER CLOSED AGAINST 90 PSF WIND UPLIFT, ZINC PLATED STEEL LATCH STRIKE ON COVER
- (11) THERMAL RELEASE MECHANISM: VENT COVERS OPEN THERMALLY BY HEAT AT FUSIBLE LINK TEMPERATURE
- (12) MANUAL OPERATION: VENT COVERS OPEN WITH INTERNAL AND EXTERNAL MANUAL PULL HANDLES, 1/16" DIA SST CABLE, CLOSE VENT AT
- **(13) ELECTRICAL RELEASE**: VENT COVERS OPEN ELECTRICALLY WHEN ENERGIZED WITH