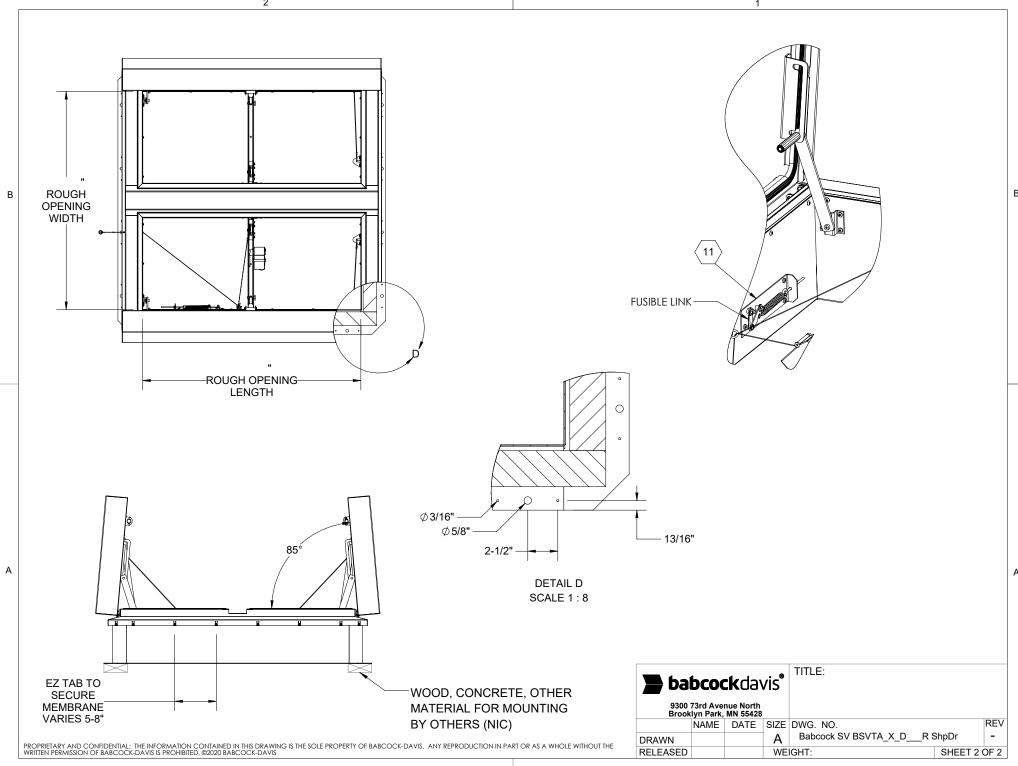

**SECTION A-A** 

**OPTIONS** 

**Double Wall Curb** 

В

В

- SPECIFICATIONS:
  ① COVER: 11 GA (.090") ALUM, STIFFENED TO WITHSTAND A LIVE LOAD
  OF 40 PSF WITH A MAX DEFLECTION OF 1/150 OF THE SPAN
- (2) LINER: 11 GA (.090") ALUM
- (3) CURB: 11 GA (.090") ALUM, CURB COUNTERFLASH WITH EZ TABS.

  4 FINISH: MILL

- 4 FINISH: WILL ATION: 3" POLYISO R-20+ IN CURB,
  3" POLYISO R-20+ IN COVER
  (6) GASKET: EXTRUDED EPDM RUBBER ADHESIVE-BACKED GASKET
  SEAL CONTINUOUS AROUND COVER.
- ⟨7⟩ SPRING: GAS SPRINGS WITH DAMPER DESIGNED TO OPEN AGAINST A 10 PSF SNOW LOAD IN NOT LESS THAN 2 SECONDS.
- (8) HINGE: PINTLE HINGE WITH STAINLESS STEEL HINGE PINS
- 9 HOLD OPEN ARM: ZINC PLATED STEEL AUTOMATIC HOLD OPEN ARM LOCKS COVER IN FULLY OPEN POSITION
- (10) LATCH: ZINC PLATED STEEL ROTARY LATCH ASSEMBLY DESIGNED TO HOLD COVER CLOSED AGAINST 90 PSF WIND UPLIFT, ZINC PLATED STEEL LATCH STRIKE ON COVER
- (11) THERMAL RELEASE MECHANISM: VENT COVERS OPEN THERMALLY BY HEAT AT FUSIBLE LINK TEMPERATURE
- (12) MANUAL OPERATION: VENT COVERS OPEN WITH INTERNAL AND EXTERNAL MANUAL PULL HANDLES, 1/16" DIA SST CABLE, CLOSE VENT AT
- **(13) ELECTRICAL RELEASE**: VENT COVERS OPEN ELECTRICALLY WHEN ENERGIZED WITH

SMOKE VENT SIZE: " (WIDTH) x " (LENGTH)

PROPRIETARY AND CONFIDENTIAL: THE INFORMATION CONTAINED IN THIS DRAWING IS THE SOLE PROPERTY OF BABCOCK-DAVIS. ANY REPRODUCTION IN PART OR AS A WHOLE WITHOUT THE WRITTEN PERMISSION OF BABCOCK-DAVIS IS PROHIBITED. ©2020 BABCOCK-DAVIS