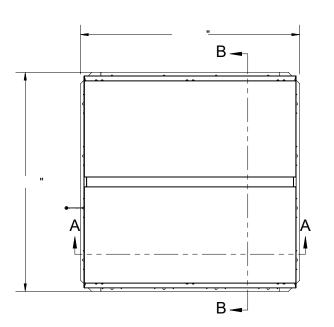

**SECTION A-A** 

**OPTIONS** 

**Double Wall Curb** 

В

В

- SPECIFICATIONS:
  ① COVER: 11 GA (.090") ALUM, STIFFENED TO WITHSTAND A LIVE LOAD
  OF 40 PSF WITH A MAX DEFLECTION OF 1/150 OF THE SPAN
- (2) LINER: 11 GA (.090") ALUM
- (3) CURB: 11 GA (.090") ALUM, CURB COUNTERFLASH WITH EZ TABS.