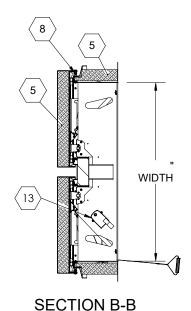

**SECTION A-A** 

**OPTIONS** 

**Double Wall Curb** 

В

В

- SPECIFICATIONS:
  ① COVER: 11 GA (.090") ALUM, STIFFENED TO WITHSTAND A LIVE LOAD
  OF 40 PSF WITH A MAX DEFLECTION OF 1/150 OF THE SPAN
- (2) LINER: 11 GA (.090") ALUM
- (3) CURB: 11 GA (.090") ALUM, CURB COUNTERFLASH WITH EZ TABS.

  4 FINISH: MILL

- 4 FINISH: WILL ATION: 3" POLYISO R-20+ IN CURB,
  3" POLYISO R-20+ IN COVER
  (6) GASKET: EXTRUDED EPDM RUBBER ADHESIVE-BACKED GASKET
  SEAL CONTINUOUS AROUND COVER.
- ⟨7⟩ SPRING: GAS SPRINGS WITH DAMPER DESIGNED TO OPEN AGAINST A 10 PSF SNOW LOAD IN NOT LESS THAN 2 SECONDS.
- (8) HINGE: PINTLE HINGE WITH STAINLESS STEEL HINGE PINS
- 9 HOLD OPEN ARM: ZINC PLATED STEEL AUTOMATIC HOLD OPEN ARM LOCKS COVER IN FULLY OPEN POSITION
- (10) LATCH: ZINC PLATED STEEL ROTARY LATCH ASSEMBLY DESIGNED TO HOLD COVER CLOSED AGAINST 90 PSF WIND UPLIFT, ZINC PLATED STEEL LATCH STRIKE ON COVER
- (11) THERMAL RELEASE MECHANISM: VENT COVERS OPEN THERMALLY BY HEAT AT FUSIBLE LINK TEMPERATURE
- (12) MANUAL OPERATION: VENT COVERS OPEN WITH INTERNAL AND EXTERNAL MANUAL PULL HANDLES, 1/16" DIA SST CABLE, CLOSE VENT AT
- **(13) ELECTRICAL RELEASE**: VENT COVERS OPEN ELECTRICALLY WHEN ENERGIZED WITH