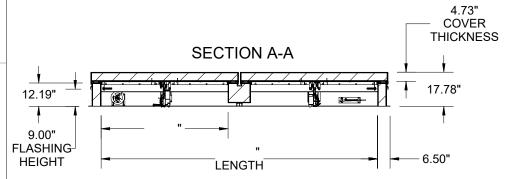

## SPECIFICATIONS:

- ⟨T⟩ COVER: 14 GAUGE GALVANNEAL COVER STIFFENED TO WITHSTAND A LIVE LOAD OF 40 PSF WITH A MAX DEFLECTION OF 1/150 OF THE SPAN
- ⟨2⟩ LINER: 12 GAUGE GALVANNEAL
- (3) CURB: DBL WALL CURB, 12 GAUGE GALVANNEAL 4 FINISH: COVER - POWDER COAT, HIGH REFLECTANCE WHITE EXTERIOR, BLACK INTERIOR

CURB - POWDER COAT, BLACK

- (5) GAS SPRING WITH DAMPER: DESIGNED TO OPEN AGAINST A 10PSF SNOW LOAD IN NOT LESS THAN 2 SECONDS
- (6) HOLD OPEN ARM:
- LOCKS COVER IN FULLY OPEN POSITION ZINC PLATED STEEL ⟨₹⟩ LATCH:

ZINC PLATED STEEL ROTARY LATCH ASSEMBLY DESIGNED TO HOLD COVERS CLOSED AGAINST 90 PSF WIND UPLIFT, ZINC PLATED STEEL LATCH STRIKERS ON COVERS

- (8) HINGES: 304 STAINLESS STEEL BUTT HINGE WITH 1/4" PIN
- (9) INSULATION: MINERAL WOOL W/ SOUND MAT, R-VALUE 16.8
- (10) GASKETS: ADHESIVE BACKED EPDM RUBBER EXTRUSION ON CURB AND COVER
- **11) THERMAL RELEASE MECHANISM: VENT COVERS OPEN** THERMALLY BY HEAT AT FUSIBLE LINK TEMPERATURE
- 12 MANUAL OPERATION: VENT COVERS OPEN WITH INTERNAL AND EXTERNAL MANUAL PULL HANDLES, 1/16" DIA SST CABLE AND VENT COVERS OPEN AND CLOSE WITH MANUAL WINCH, 100 FT 1/8" DIA CABLE
- (13) ELECTRICAL RELEASE/CONTROL:

VENT COVERS OPEN ELECTRICALLY WHEN ENERGIZED WITH REQUIRES RESET AT ROOF LEVEL

14 SOUND RATING: STC50 PER ASTM E90. OITC 47 PER ASTM E1332

**SMOKE VENT SIZE:** "(WIDTH) x "(LENGTH)

10 LOWER WINCH

PART#: **babcock**davis<sup>®</sup>