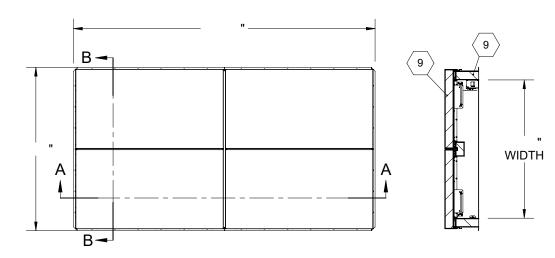

## SECTION B-B

## SPECIFICATIONS:

- ⟨T⟩ COVER: 14 GAUGE GALVANNEAL COVER STIFFENED TO WITHSTAND A LIVE LOAD OF 40 PSF WITH A MAX DEFLECTION OF 1/150 OF THE SPAN
- ⟨2⟩ LINER: 12 GAUGE GALVANNEAL
- (3) CURB: DBL WALL CURB, 12 GAUGE GALVANNEAL 4 FINISH: COVER - POWDER COAT, HIGH REFLECTANCE WHITE EXTERIOR, BLACK INTERIOR

CURB - POWDER COAT, BLACK

- (5) GAS SPRING WITH DAMPER: DESIGNED TO OPEN AGAINST A 10PSF SNOW LOAD IN NOT LESS THAN 2 SECONDS
- (6) HOLD OPEN ARM:
- LOCKS COVER IN FULLY OPEN POSITION ZINC PLATED STEEL ⟨₹⟩ LATCH:

ZINC PLATED STEEL ROTARY LATCH ASSEMBLY DESIGNED TO HOLD COVERS CLOSED AGAINST 90 PSF WIND UPLIFT, ZINC PLATED STEEL LATCH STRIKERS ON COVERS

- (8) HINGES: 304 STAINLESS STEEL BUTT HINGE WITH 1/4" PIN
- (9) INSULATION: MINERAL WOOL W/ SOUND MAT, R-VALUE 16.8
- (10) GASKETS: ADHESIVE BACKED EPDM RUBBER EXTRUSION ON CURB AND COVER
- **11) THERMAL RELEASE MECHANISM: VENT COVERS OPEN** THERMALLY BY HEAT AT FUSIBLE LINK TEMPERATURE
- 12 MANUAL OPERATION: VENT COVERS OPEN WITH INTERNAL AND EXTERNAL MANUAL PULL HANDLES, 1/16" DIA SST CABLE AND VENT COVERS OPEN AND CLOSE WITH MANUAL WINCH, 100 FT 1/8" DIA CABLE
- (13) ELECTRICAL RELEASE/CONTROL:

VENT COVERS OPEN ELECTRICALLY WHEN ENERGIZED WITH REQUIRES RESET AT ROOF LEVEL

14 SOUND RATING: STC50 PER ASTM E90. OITC 47 PER ASTM E1332

**SMOKE VENT SIZE:** "(WIDTH) x "(LENGTH)

10 LOWER WINCH

PART#: **babcock**davis<sup>®</sup>