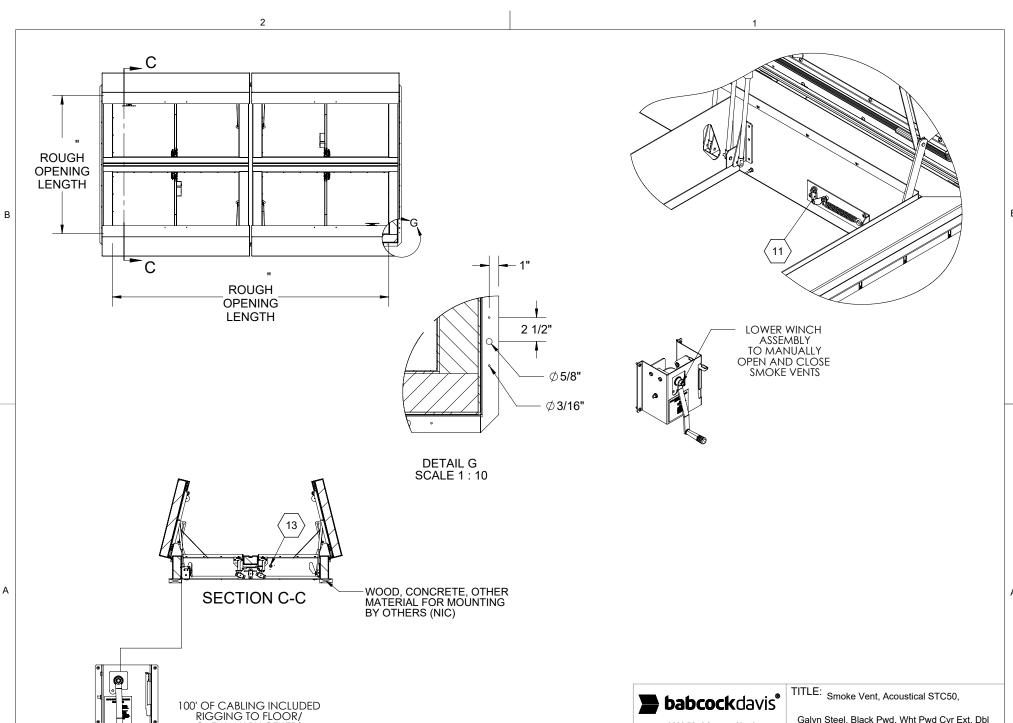

ZINC PLATED STEEL ROTARY LATCH ASSEMBLY DESIGNED TO HOLD COVERS CLOSED AGAINST 90 PSF WIND UPLIFT, ZINC PLATED STEEL LATCH STRIKERS ON COVERS

- (8) HINGES: 304 STAINLESS STEEL BUTT HINGE WITH 1/4" PIN
- (9) INSULATION: MINERAL WOOL W/ SOUND MAT, R-VALUE 16.8
- (10) GASKETS: ADHESIVE BACKED EPDM RUBBER EXTRUSION ON CURB AND COVER
- **11) THERMAL RELEASE MECHANISM: VENT COVERS OPEN** THERMALLY BY HEAT AT FUSIBLE LINK TEMPERATURE
- 12 MANUAL OPERATION: VENT COVERS OPEN WITH INTERNAL AND EXTERNAL MANUAL PULL HANDLES, 1/16" DIA SST CABLE AND VENT COVERS OPEN AND CLOSE WITH MANUAL WINCH, 100 FT 1/8" DIA CABLE
- (13) ELECTRICAL RELEASE/CONTROL:

VENT COVERS OPEN ELECTRICALLY WHEN ENERGIZED WITH REQUIRES RESET AT ROOF LEVEL

14 SOUND RATING: STC50 PER ASTM E90. OITC 47 PER ASTM E1332

**SMOKE VENT SIZE:** "(WIDTH) x "(LENGTH)

10 LOWER WINCH

PART#: **babcock**davis<sup>®</sup>

CATWALK BY OTHERS