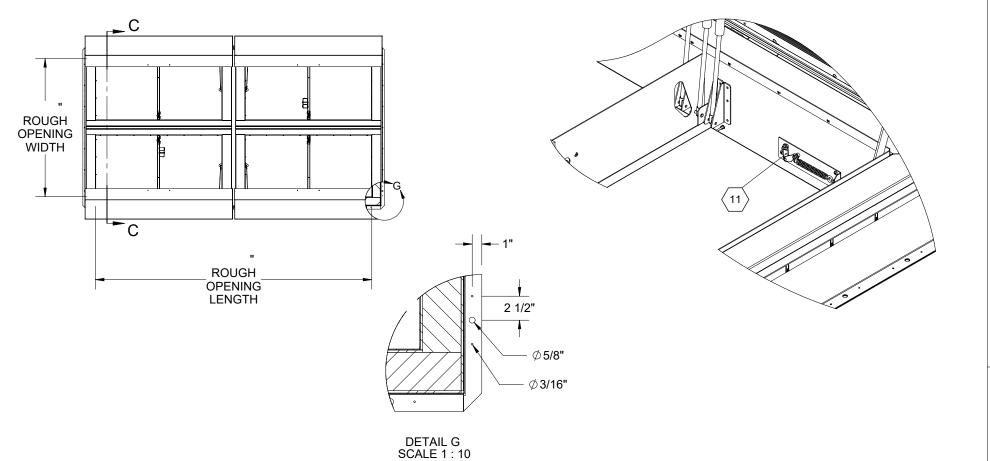

**SECTION A-A** 

LENGTH

SPECIFICATIONS:

12.19

9.00

FLASHING-

HEIGHT

① COVER: 14 GAUGE GALVANNEAL COVER STIFFENED TO WITHSTAND A LIVE LOAD OF 40 PSF WITH A MAX DEFLECTION OF 1/150 OF THE SPAN

- ⟨2⟩ LINER: 12 GAUGE GALVANNEAL
- ③ CURB: DBL WALL CURB, 12 GAUGE GALVANNEAL
  4 FINISH: COVER POWDER COAT, HIGH REFLECTANCE
  WHITE EXTERIOR, BLACK INTERIOR

CURB - POWDER COAT, BLACK

- (5) GAS SPRING WITH DAMPER: DESIGNED TO OPEN AGAINST A 10PSF SNOW LOAD IN NOT LESS THAN 2 SECONDS
- 6 HOLD OPEN ARM:

LOCKS COVER IN FULLY OPEN POSITION - ZINC PLATED STEEL (7) LATCH:

ŽÍNC PLATED STEEL ROTARY LATCH ASSEMBLY DESIGNED TO HOLD COVERS CLOSED AGAINST 90 PSF WIND UPLIFT, ZINC PLATED STEEL LATCH STRIKERS ON COVERS (8) HINGES: 304 STAINLESS STEEL BUTT HINGE WITH 1/4" PIN

17.78

6.50"

(9) INSULATION: MINERAL WOOL W/ SOUND MAT, R-VALUE 16.8

4.73" COVER THICKNESS

- (10) GASKETS: ADHESIVE BACKED EPDM RUBBER EXTRUSION ON CURB AND COVER
- THERMAL RELEASE MECHANISM: VENT COVERS OPEN THERMALLY BY HEAT AT FUSIBLE LINK TEMPERATURE
- 12 MANUAL OPERATION:
  VENT COVERS OPEN WITH INTERNAL AND EXTERNAL MANUAL PULL HANDLES, 1/16" DIA SST CABLE, CLOSE VENT AT ROOFTOP
- (13) ELECTRICAL RELEASE/CONTROL:

VENT COVERS OPEN ELECTRICALLY WHEN ENERGIZED WITH REQUIRES RESET AT ROOF LEVEL

14 SOUND RATING:

STC50 PER ASTM E90, OITC 47 PER ASTM E1332

**SMOKE VENT SIZE:** "(WIDTH) x "(LENGTH)

CONTRACTOR:
QTY:
PART#: