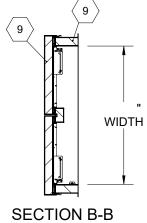

17.78

6.50"

(9) INSULATION: MINERAL WOOL W/ SOUND MAT, R-VALUE 16.8

4.73" COVER THICKNESS

- (10) GASKETS: ADHESIVE BACKED EPDM RUBBER EXTRUSION ON CURB AND COVER
- THERMAL RELEASE MECHANISM: VENT COVERS OPEN THERMALLY BY HEAT AT FUSIBLE LINK TEMPERATURE
- 12 MANUAL OPERATION:
  VENT COVERS OPEN WITH INTERNAL AND EXTERNAL MANUAL PULL HANDLES, 1/16" DIA SST CABLE, CLOSE VENT AT ROOFTOP
- (13) ELECTRICAL RELEASE/CONTROL: