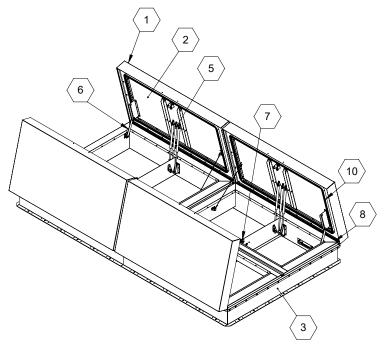

**SECTION A-A** 

LENGTH

SPECIFICATIONS:

12.19

9.00

FLASHING-

HEIGHT

① COVER: 14 GAUGE GALVANNEAL COVER STIFFENED TO WITHSTAND A LIVE LOAD OF 40 PSF WITH A MAX DEFLECTION OF 1/150 OF THE SPAN

- ⟨2⟩ LINER: 12 GAUGE GALVANNEAL
- ③ CURB: DBL WALL CURB, 12 GAUGE GALVANNEAL
  4 FINISH: COVER POWDER COAT, HIGH REFLECTANCE
  WHITE EXTERIOR, BLACK INTERIOR

CURB - POWDER COAT, BLACK

- (5) GAS SPRING WITH DAMPER: DESIGNED TO OPEN AGAINST A 10PSF SNOW LOAD IN NOT LESS THAN 2 SECONDS
- 6 HOLD OPEN ARM:

LOCKS COVER IN FULLY OPEN POSITION - ZINC PLATED STEEL (7) LATCH:

ŽÍNC PLATED STEEL ROTARY LATCH ASSEMBLY DESIGNED TO HOLD COVERS CLOSED AGAINST 90 PSF WIND UPLIFT, ZINC PLATED STEEL LATCH STRIKERS ON COVERS (8) HINGES: 304 STAINLESS STEEL BUTT HINGE WITH 1/4" PIN

17.78

6.50"

(9) INSULATION: MINERAL WOOL W/ SOUND MAT, R-VALUE 16.8

4.73" COVER THICKNESS

- (10) GASKETS: ADHESIVE BACKED EPDM RUBBER EXTRUSION ON CURB AND COVER
- THERMAL RELEASE MECHANISM: VENT COVERS OPEN THERMALLY BY HEAT AT FUSIBLE LINK TEMPERATURE
- 12 MANUAL OPERATION:
  VENT COVERS OPEN WITH INTERNAL AND EXTERNAL MANUAL PULL HANDLES, 1/16" DIA SST CABLE, CLOSE VENT AT ROOFTOP
- (13) ELECTRICAL RELEASE/CONTROL:

VENT COVERS OPEN ELECTRICALLY WHEN ENERGIZED WITH REQUIRES RESET AT ROOF LEVEL

14 SOUND RATING:

STC50 PER ASTM E90, OITC 47 PER ASTM E1332

**SMOKE VENT SIZE:** "(WIDTH) x "(LENGTH)

CONTRACTOR:
QTY:
PART#: