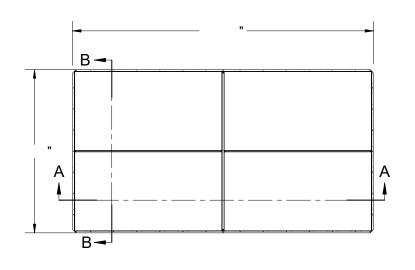

**SECTION A-A** 

LENGTH

SPECIFICATIONS:

12.19

9.00

FLASHING-

HEIGHT

① COVER: 14 GAUGE GALVANNEAL COVER STIFFENED TO WITHSTAND A LIVE LOAD OF 40 PSF WITH A MAX DEFLECTION OF 1/150 OF THE SPAN

17.78

6.50"

(9) INSULATION: MINERAL WOOL W/ SOUND MAT, R-VALUE 16.8

4.73" COVER THICKNESS

- (10) GASKETS: ADHESIVE BACKED EPDM RUBBER EXTRUSION ON CURB AND COVER
- THERMAL RELEASE MECHANISM: VENT COVERS OPEN THERMALLY BY HEAT AT FUSIBLE LINK TEMPERATURE
- 12 MANUAL OPERATION:
  VENT COVERS OPEN WITH INTERNAL AND EXTERNAL MANUAL PULL HANDLES, 1/16" DIA SST CABLE, CLOSE VENT AT ROOFTOP
- (13) ELECTRICAL RELEASE/CONTROL: