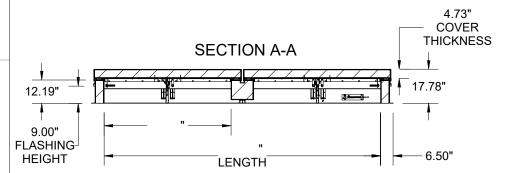

## SECTION B-B

**SMOKE VENT SIZE:** "(WIDTH) x "(LENGTH)

WEIGHT: VARIES

DRAWN

**RELEASED** 

Babcock SV BSVZG X Q2N R ShpDr

SHEET 1 OF 2

10

PROPRIETARY AND CONFIDENTIAL: THE INFORMATION CONTAINED IN THIS DRAWING IS THE SOLE PROPERTY OF BABCOCK-DAYIS. ANY REPRODUCTION IN PART OR AS A WHOLE WITHOUT THE WRITTEN PERMISSION OF BABCOCK-DAVIS IS PROHIBITED. ©2020 BABCOCK-DAVIS