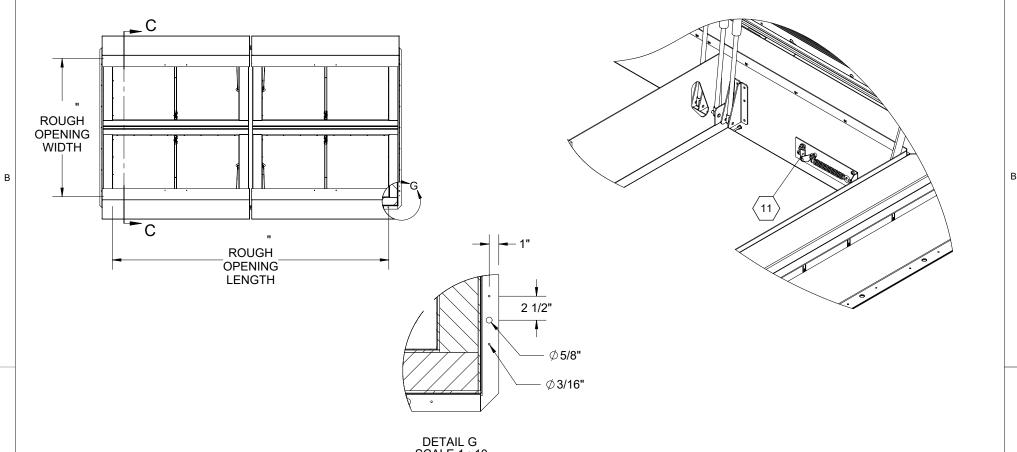

DETAIL G SCALE 1 : 10

-WOOD, CONCRETE, OTHER MATERIAL FOR MOUNTING BY OTHERS (NIC)

| 1 | <b>b</b> abe | <b>cock</b> da | vis® |
|---|--------------|----------------|------|
|---|--------------|----------------|------|