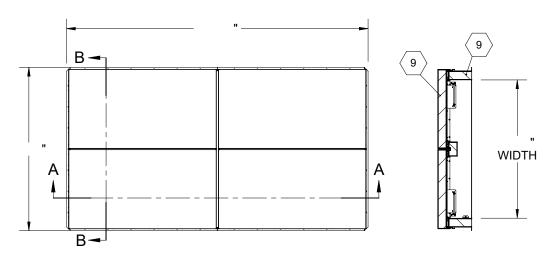

## SPECIFICATIONS:

- ① COVER: 14 GAUGE GALVANNEAL COVER STIFFENED TO WITHSTAND A LIVE LOAD OF 40 PSF WITH A MAX DEFLECTION OF 1/150 OF THE SPAN
- ⟨2⟩ LINER: 12 GAUGE GALVANNEAL
- ③ CURB: DBL WALL CURB, 12 GAUGE GALVANNEAL
- 4 **FINISH:** COVER POWDER COAT, HIGH REFLECTANCE WHITE EXTERIOR, BLACK INTERIOR

CURB - POWDER COAT, BLACK

- (5) GAS SPRING WITH DAMPER: DESIGNED TO OPEN AGAINST A 10PSF SNOW LOAD IN NOT LESS THAN 2 SECONDS
- 6 HOLD OPEN ARM:
- LOCKS COVER IN FULLY OPEN POSITION ZINC PLATED STEEL (7) LATCH:

ZÎNC PLATED STEEL ROTARY LATCH ASSEMBLY DESIGNED TO HOLD COVERS CLOSED AGAINST 90 PSF WIND UPLIFT, ZINC PLATED STEEL LATCH STRIKERS ON COVERS

- (8) HINGES: 304 STAINLESS STEEL BUTT HINGE WITH 1/4" PIN
- (9) INSULATION: MINERAL WOOL W/ SOUND MAT, R-VALUE 16.8
- (10) GASKETS: ADHESIVE BACKED EPDM RUBBER EXTRUSION ON CURB AND COVER
- THERMAL RELEASE MECHANISM: VENT COVERS OPEN
  THERMALLY BY HEAT AT FUSIBLE LINK TEMPERATURE
- 12 MANUAL OPERATION:
  VENT COVERS OPEN WITH INTERNAL AND EXTERNAL MANUAL PULL HANDLES, 1/16" DIA SST CABLE, CLOSE VENT AT ROOFTOP
- (13) ELECTRICAL RELEASE/CONTROL: NONE
- 14 SOUND RATING: STC50 PER ASTM E90, OITC 47 PER ASTM E1332

**SMOKE VENT SIZE:** "(WIDTH) x "(LENGTH)

WEIGHT: VARIES

DRAWN

**RELEASED** 

Babcock SV BSVZG X Q2N R ShpDr

SHEET 1 OF 2

10

PROPRIETARY AND CONFIDENTIAL: THE INFORMATION CONTAINED IN THIS DRAWING IS THE SOLE PROPERTY OF BABCOCK-DAYIS. ANY REPRODUCTION IN PART OR AS A WHOLE WITHOUT THE WRITTEN PERMISSION OF BABCOCK-DAVIS IS PROHIBITED. ©2020 BABCOCK-DAVIS