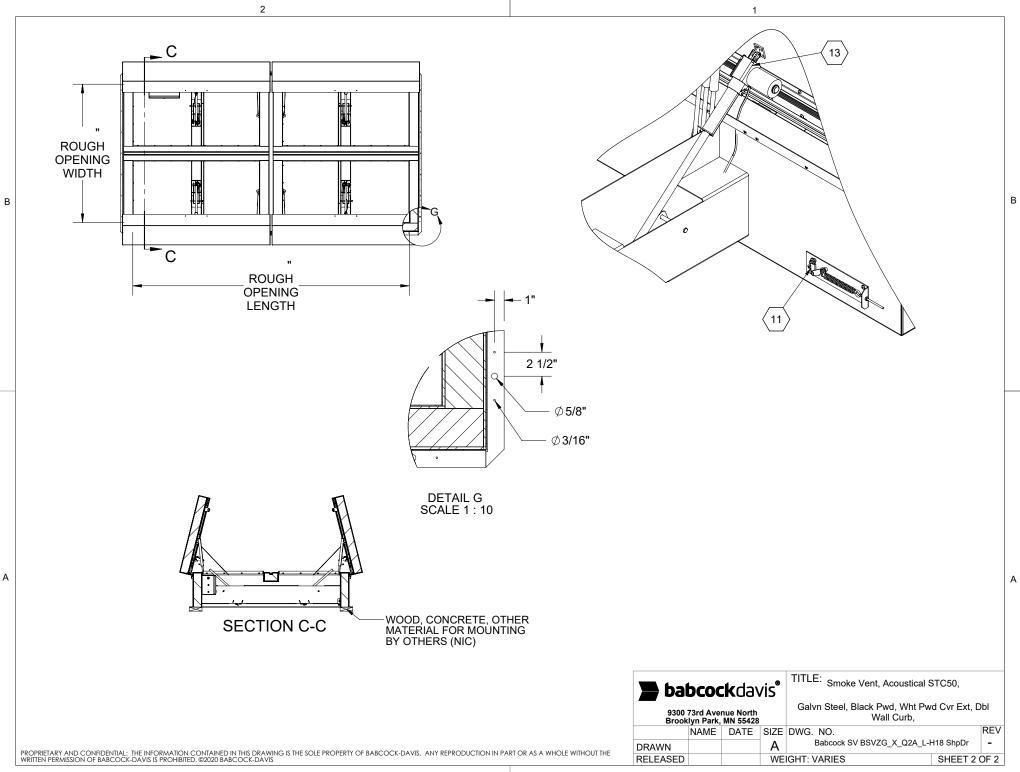

TITLE: Smoke Vent, Acoustical STC50, **babcock**davis<sup>®</sup> Galvn Steel, Black Pwd, Wht Pwd Cvr Ext, Dbl 9300 73rd Avenue North Brooklyn Park, MN 55428 Wall Curb, NAME DATE SIZE DWG. NO. REV Babcock SV BSVZG\_X\_Q2A\_L-H18 ShpDr \_ А DRAWN RELEASED WEIGHT: VARIES SHEET 1 OF 2