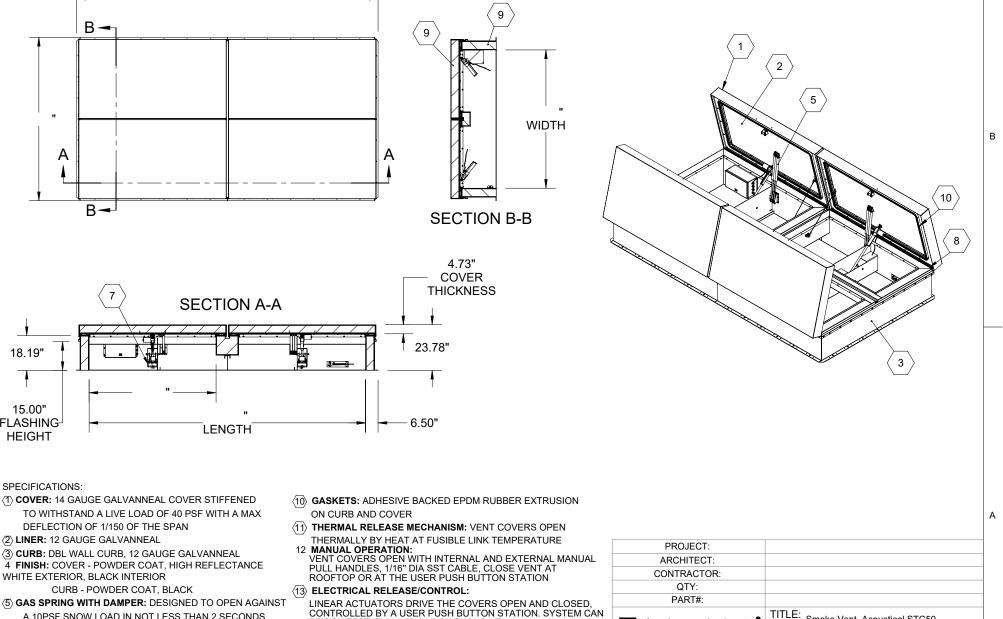

## A 10PSF SNOW LOAD IN NOT LESS THAN 2 SECONDS (6) HOLD OPEN ARM: NONE

CURB - POWDER COAT, BLACK

**DEFLECTION OF 1/150 OF THE SPAN** 

(2) LINER: 12 GAUGE GALVANNEAL

WHITE EXTERIOR, BLACK INTERIOR

В

А

18.19'

15.00" FLASHING

HEIGHT

А

SPECIFICATIONS:

B-

- **(7)** LATCH: ZINC PLATED STEEL ROTARY LATCH ASSEMBLY ⟨**8**⟩ **HINGES**: 304 STAINLESS STEEL BUTT HINGE WITH 1/4" PIN
- (9) INSULATION: MINERAL WOOL W/ SOUND MAT, R-VALUE 16.8

BE POWERED BY 115/230 VAC AT 50/60 HZ 14 SOUND RATING: STC50 PER ASTM E90, OITC 47 PER ASTM E1332

## SMOKE VENT SIZE: "(WIDTH) x "(LENGTH)

PROPRIETARY AND CONFIDENTIAL: THE INFORMATION CONTAINED IN THIS DRAWING IS THE SOLE PROPERTY OF BABCOCK-DAVIS. ANY REPRODUCTION IN PART OR AS A WHOLE WITHOUT THE WRITTEN PERMISSION OF BABCOCK-DAVIS IS PROHIBITED. ©2020 BABCOCK-DAVIS