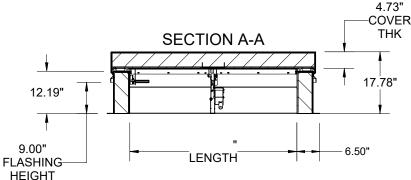

## SPECIFICATIONS:

- (1) COVER: 14 GAUGE GALVANNEAL COVER STIFFENED TO WITHSTAND A LIVE LOAD OF 40 PSF WITH A MAX DEFLECTION OF 1/150 OF THE SPAN
- (2) LINER: 12 GAUGE GALVANNEAL
- (3) CURB: DBL WALL CURB, 12 GAUGE GALVANNEAL
- 4 FINISH: COVER POWDER COAT, HIGH REFLECTANCE WHITE EXTERIOR, BLACK INTERIOR

CURB - POWDER COAT, BLACK

- (5) GAS SPRING WITH DAMPER: DESIGNED TO OPEN AGAINST A 10PSF SNOW LOAD IN NOT LESS THAN 2 SECONDS
- (6) HOLD OPEN ARM: LOCKS COVER IN FULLY OPEN POSITION - ZINC PLATED STEEL