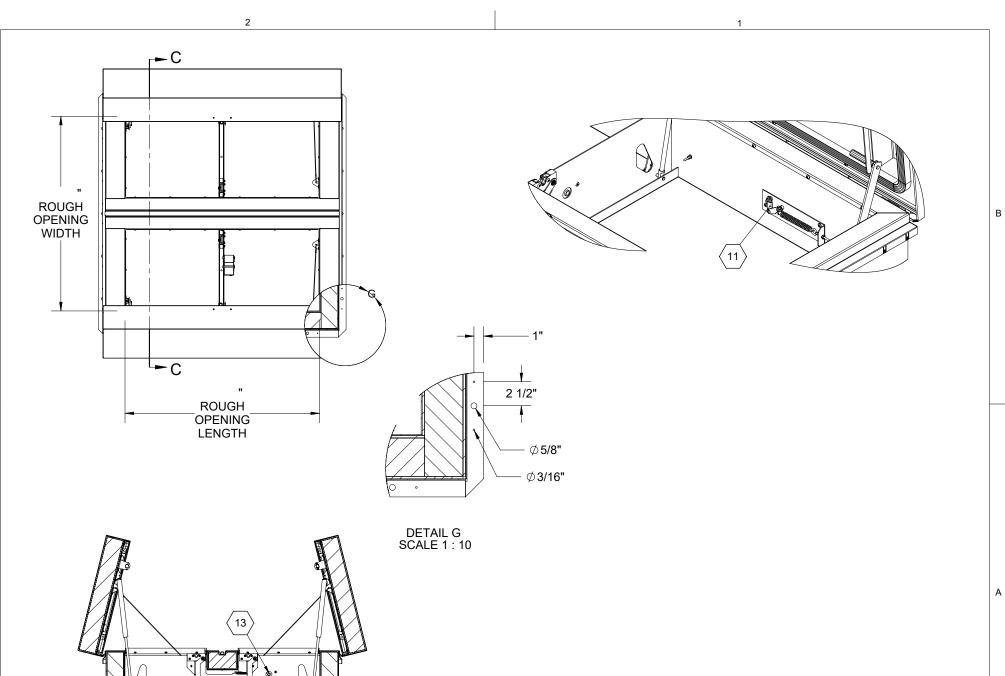

## SPECIFICATIONS:

- (1) COVER: 14 GAUGE GALVANNEAL COVER STIFFENED TO WITHSTAND A LIVE LOAD OF 40 PSF WITH A MAX DEFLECTION OF 1/150 OF THE SPAN
- (2) LINER: 12 GAUGE GALVANNEAL
- (3) CURB: DBL WALL CURB, 12 GAUGE GALVANNEAL
- 4 FINISH: COVER POWDER COAT, HIGH REFLECTANCE WHITE EXTERIOR, BLACK INTERIOR

CURB - POWDER COAT, BLACK

- (5) GAS SPRING WITH DAMPER: DESIGNED TO OPEN AGAINST A 10PSF SNOW LOAD IN NOT LESS THAN 2 SECONDS
- (6) HOLD OPEN ARM: LOCKS COVER IN FULLY OPEN POSITION - ZINC PLATED STEEL

(7) LATCH:

ZINC PLATED STEEL ROTARY LATCH ASSEMBLY DESIGNED TO HOLD COVERS CLOSED AGAINST 90 PSF WIND UPLIFT, ZINC PLATED STEEL LATCH STRIKERS ON COVERS

- (8) HINGES: 304 STAINLESS STEEL BUTT HINGE WITH 1/4" PIN
- (9) INSULATION: MINERAL WOOL W/ SOUND MAT, R-VALUE 16.8
- (10) GASKETS: ADHESIVE BACKED EPDM RUBBER EXTRUSION ON CURB AND COVER
- (11) THERMAL RELEASE MECHANISM: VENT COVERS OPEN THERMALLY BY HEAT AT FUSIBLE LINK TEMPERATURE
- 12 MANUAL OPERATION: VENT COVERS OPEN WITH INTERNAL AND EXTERNAL MANUAL PULL HANDLES, 1/16" DIA SST CABLE, CLOSE VENT AT **ROOFTOP**
- 13 ELECTRICAL RELEASE/CONTROL:

VENT COVERS OPEN ELECTRICALLY WHEN ENGERGIZED WITH REQURES RESET AT ROOF LEVEL

14 SOUND RATING: STC50 PER ASTM E90, OITC 47 PER ASTM E1332

**SMOKE VENT SIZE:** "(WIDTH) x "(LENGTH)

PROJECT: **ARCHITECT** CONTRACTOR: QTY: PART#: TITLE: Smoke Vent, Acoustical STC50, **babcock**davis<sup>®</sup>