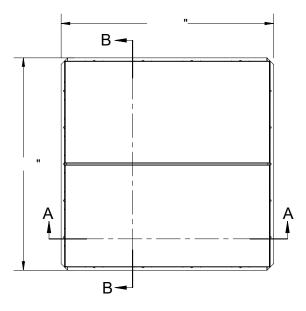

## SPECIFICATIONS:

- (1) COVER: 14 GAUGE GALVANNEAL COVER STIFFENED TO WITHSTAND A LIVE LOAD OF 40 PSF WITH A MAX DEFLECTION OF 1/150 OF THE SPAN
- (2) LINER: 12 GAUGE GALVANNEAL
- (3) CURB: DBL WALL CURB, 12 GAUGE GALVANNEAL
- 4 FINISH: COVER POWDER COAT, HIGH REFLECTANCE WHITE EXTERIOR, BLACK INTERIOR

CURB - POWDER COAT, BLACK

- (5) GAS SPRING WITH DAMPER: DESIGNED TO OPEN AGAINST A 10PSF SNOW LOAD IN NOT LESS THAN 2 SECONDS
- (6) HOLD OPEN ARM: LOCKS COVER IN FULLY OPEN POSITION - ZINC PLATED STEEL

(7) LATCH:

ZINC PLATED STEEL ROTARY LATCH ASSEMBLY DESIGNED TO HOLD COVERS CLOSED AGAINST 90 PSF WIND UPLIFT, ZINC PLATED STEEL LATCH STRIKERS ON COVERS

- (8) HINGES: 304 STAINLESS STEEL BUTT HINGE WITH 1/4" PIN
- (9) INSULATION: MINERAL WOOL W/ SOUND MAT, R-VALUE 16.8
- (10) GASKETS: ADHESIVE BACKED EPDM RUBBER EXTRUSION ON CURB AND COVER
- (11) THERMAL RELEASE MECHANISM: VENT COVERS OPEN THERMALLY BY HEAT AT FUSIBLE LINK TEMPERATURE
- 12 MANUAL OPERATION: VENT COVERS OPEN WITH INTERNAL AND EXTERNAL MANUAL PULL HANDLES, 1/16" DIA SST CABLE, CLOSE VENT AT **ROOFTOP**
- 13 ELECTRICAL RELEASE/CONTROL:

VENT COVERS OPEN ELECTRICALLY WHEN ENGERGIZED WITH REQURES RESET AT ROOF LEVEL

14 SOUND RATING: STC50 PER ASTM E90, OITC 47 PER ASTM E1332

**SMOKE VENT SIZE:** "(WIDTH) x "(LENGTH)

PROJECT: **ARCHITECT** CONTRACTOR: QTY: PART#: TITLE: Smoke Vent, Acoustical STC50, **babcock**davis<sup>®</sup>