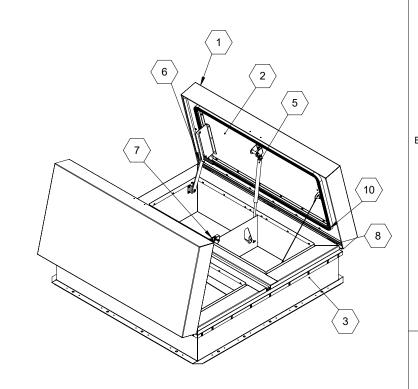

## SPECIFICATIONS:

- (1) COVER: 14 GAUGE GALVANNEAL COVER STIFFENED TO WITHSTAND A LIVE LOAD OF 40 PSF WITH A MAX DEFLECTION OF 1/150 OF THE SPAN
- (2) LINER: 12 GAUGE GALVANNEAL
- (3) CURB: DBL WALL CURB, 12 GAUGE GALVANNEAL
- 4 FINISH: COVER POWDER COAT, HIGH REFLECTANCE WHITE EXTERIOR, BLACK INTERIOR

CURB - POWDER COAT, BLACK

- (5) GAS SPRING WITH DAMPER: DESIGNED TO OPEN AGAINST A 10PSF SNOW LOAD IN NOT LESS THAN 2 SECONDS
- (6) HOLD OPEN ARM: LOCKS COVER IN FULLY OPEN POSITION - ZINC PLATED STEEL

(7) LATCH:

ZINC PLATED STEEL ROTARY LATCH ASSEMBLY DESIGNED TO HOLD COVERS CLOSED AGAINST 90 PSF WIND UPLIFT, ZINC PLATED STEEL LATCH STRIKERS ON COVERS

- (8) HINGES: 304 STAINLESS STEEL BUTT HINGE WITH 1/4" PIN
- (9) INSULATION: MINERAL WOOL W/ SOUND MAT, R-VALUE 16.8
- (10) GASKETS: ADHESIVE BACKED EPDM RUBBER EXTRUSION ON CURB AND COVER
- (11) THERMAL RELEASE MECHANISM: VENT COVERS OPEN THERMALLY BY HEAT AT FUSIBLE LINK TEMPERATURE
- 12 MANUAL OPERATION: VENT COVERS OPEN WITH INTERNAL AND EXTERNAL MANUAL PULL HANDLES, 1/16" DIA SST CABLE, CLOSE VENT AT **ROOFTOP**
- 13 ELECTRICAL RELEASE/CONTROL:

VENT COVERS OPEN ELECTRICALLY WHEN ENGERGIZED WITH REQURES RESET AT ROOF LEVEL

14 SOUND RATING: STC50 PER ASTM E90, OITC 47 PER ASTM E1332

**SMOKE VENT SIZE:** "(WIDTH) x "(LENGTH)

PROJECT: **ARCHITECT** CONTRACTOR: QTY: PART#: TITLE: Smoke Vent, Acoustical STC50, **babcock**davis<sup>®</sup>