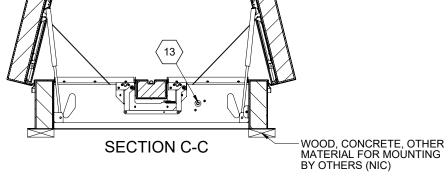

(7) LATCH:

ZINC PLATED STEEL ROTARY LATCH ASSEMBLY DESIGNED TO HOLD COVERS CLOSED AGAINST 90 PSF WIND UPLIFT, ZINC PLATED STEEL LATCH STRIKERS ON COVERS

- (8) HINGES: 304 STAINLESS STEEL BUTT HINGE WITH 1/4" PIN
- (9) INSULATION: MINERAL WOOL W/ SOUND MAT, R-VALUE 16.8
- (10) GASKETS: ADHESIVE BACKED EPDM RUBBER EXTRUSION ON CURB AND COVER
- (11) THERMAL RELEASE MECHANISM: VENT COVERS OPEN THERMALLY BY HEAT AT FUSIBLE LINK TEMPERATURE
- 12 MANUAL OPERATION: VENT COVERS OPEN WITH INTERNAL AND EXTERNAL MANUAL PULL HANDLES, 1/16" DIA SST CABLE, CLOSE VENT AT **ROOFTOP**
- 13 ELECTRICAL RELEASE/CONTROL:

VENT COVERS OPEN ELECTRICALLY WHEN ENGERGIZED WITH REQURES RESET AT ROOF LEVEL

14 SOUND RATING: STC50 PER ASTM E90, OITC 47 PER ASTM E1332

**SMOKE VENT SIZE:** "(WIDTH) x "(LENGTH)

PROJECT: **ARCHITECT** CONTRACTOR: QTY: PART#: TITLE: Smoke Vent, Acoustical STC50, **babcock**davis<sup>®</sup>