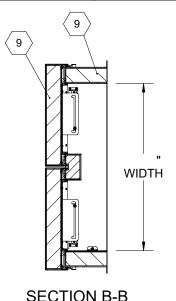

(7) LATCH:

ZINC PLATED STEEL ROTARY LATCH ASSEMBLY DESIGNED TO HOLD COVERS CLOSED AGAINST 90 PSF WIND UPLIFT, ZINC PLATED STEEL LATCH STRIKERS ON COVERS

- (8) HINGES: 304 STAINLESS STEEL BUTT HINGE WITH 1/4" PIN
- (9) INSULATION: MINERAL WOOL W/ SOUND MAT, R-VALUE 16.8
- (10) GASKETS: ADHESIVE BACKED EPDM RUBBER EXTRUSION ON CURB AND COVER
- (11) THERMAL RELEASE MECHANISM: VENT COVERS OPEN THERMALLY BY HEAT AT FUSIBLE LINK TEMPERATURE
- 12 MANUAL OPERATION: VENT COVERS OPEN WITH INTERNAL AND EXTERNAL MANUAL PULL HANDLES, 1/16" DIA SST CABLE, CLOSE VENT AT **ROOFTOP**
- 13 ELECTRICAL RELEASE/CONTROL: