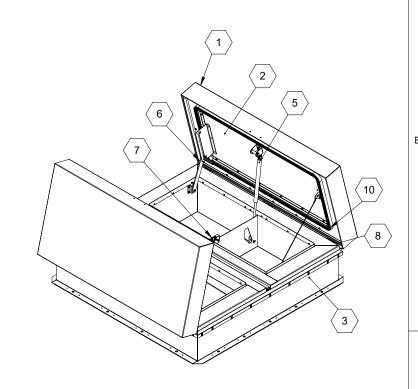

## SPECIFICATIONS:

- (1) COVER: 14 GAUGE GALVANNEAL COVER STIFFENED TO WITHSTAND A LIVE LOAD OF 40 PSF WITH A MAX DEFLECTION OF 1/150 OF THE SPAN
- (2) LINER: 12 GAUGE GALVANNEAL
- (3) CURB: DBL WALL CURB, 12 GAUGE GALVANNEAL
- 4 FINISH: COVER POWDER COAT, HIGH REFLECTANCE WHITE EXTERIOR, BLACK INTERIOR

CURB - POWDER COAT, BLACK

- (5) GAS SPRING WITH DAMPER: DESIGNED TO OPEN AGAINST A 10PSF SNOW LOAD IN NOT LESS THAN 2 SECONDS
- (6) HOLD OPEN ARM: LOCKS COVER IN FULLY OPEN POSITION - ZINC PLATED STEEL (7) LATCH:

ZINC PLATED STEEL ROTARY LATCH ASSEMBLY DESIGNED TO HOLD COVERS CLOSED AGAINST 90 PSF WIND UPLIFT, ZINC

- (8) HINGES: 304 STAINLESS STEEL BUTT HINGE WITH 1/4" PIN
- (9) INSULATION: MINERAL WOOL W/ SOUND MAT, R-VALUE 16.8
- (10) GASKETS: ADHESIVE BACKED EPDM RUBBER EXTRUSION ON CURB AND COVER
- (11) THERMAL RELEASE MECHANISM: VENT COVERS OPEN THERMALLY BY HEAT AT FUSIBLE LINK TEMPERATURE
- 12 MANUAL OPERATION: VENT COVERS OPEN WITH INTERNAL AND EXTERNAL MANUAL PULL HANDLES, 1/16" DIA SST CABLE, CLOSE VENT AT ROOFTOP
- (13) ELECTRICAL RELEASE/CONTROL: NONE
- 14 SOUND RATING:

PLATED STEEL LATCH STRIKERS ON COVERS PROPRIETARY AND CONFIDENTIAL: THE INFORMATION CONTAINED IN THIS DRAWING IS THE SOLE PROPERTY OF BABCOCK-DAVIS. ANY REPRODUCTION IN PART OR AS A WHOLE WITHOUT THE WRITTEN PERMISSION OF BABCOCK-DAVIS IS PROHIBITED. ©2020 BABCOCK-DAVIS RELEASED