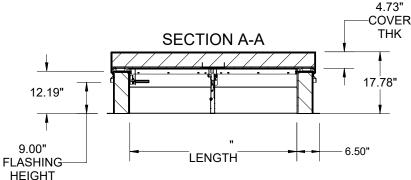

STC50 PER ASTM E90, OITC 47 PER ASTM E1332

SMOKE VENT SIZE: "(LENGTH) "(WIDTH) x

PROJECT: **ARCHITECT** CONTRACTOR: QTY: PART#: **babcockdavis** TITLE: Smoke Vent, Acoustical STC50, Galvn Steel, Black Pwd, Wht Pwd Cvr Ext, Dbl 9300 73rd Avenue North Brooklyn Park, MN 55428 Wall Curb, NAME DATE SIZE DWG. NO. REV Babcock SV BSVZG X D2N R ShpDr Α DRAWN WEIGHT: VARIES SHEET 1 OF 2