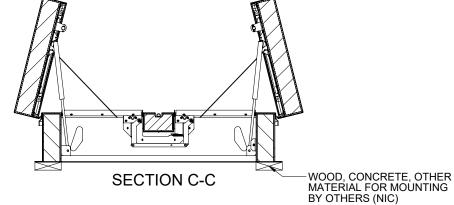

## SPECIFICATIONS:

- (1) COVER: 14 GAUGE GALVANNEAL COVER STIFFENED TO WITHSTAND A LIVE LOAD OF 40 PSF WITH A MAX DEFLECTION OF 1/150 OF THE SPAN
- (2) LINER: 12 GAUGE GALVANNEAL
- (3) CURB: DBL WALL CURB, 12 GAUGE GALVANNEAL
- 4 FINISH: COVER POWDER COAT, HIGH REFLECTANCE WHITE EXTERIOR, BLACK INTERIOR

CURB - POWDER COAT, BLACK

- (5) GAS SPRING WITH DAMPER: DESIGNED TO OPEN AGAINST A 10PSF SNOW LOAD IN NOT LESS THAN 2 SECONDS
- (6) HOLD OPEN ARM: LOCKS COVER IN FULLY OPEN POSITION - ZINC PLATED STEEL (7) LATCH:

ZINC PLATED STEEL ROTARY LATCH ASSEMBLY DESIGNED TO HOLD COVERS CLOSED AGAINST 90 PSF WIND UPLIFT, ZINC

- (8) HINGES: 304 STAINLESS STEEL BUTT HINGE WITH 1/4" PIN
- (9) INSULATION: MINERAL WOOL W/ SOUND MAT, R-VALUE 16.8
- (10) GASKETS: ADHESIVE BACKED EPDM RUBBER EXTRUSION ON CURB AND COVER
- (11) THERMAL RELEASE MECHANISM: VENT COVERS OPEN THERMALLY BY HEAT AT FUSIBLE LINK TEMPERATURE
- 12 MANUAL OPERATION: VENT COVERS OPEN WITH INTERNAL AND EXTERNAL MANUAL PULL HANDLES, 1/16" DIA SST CABLE, CLOSE VENT AT ROOFTOP
- (13) ELECTRICAL RELEASE/CONTROL: NONE
- 14 SOUND RATING:

STC50 PER ASTM E90, OITC 47 PER ASTM E1332

SMOKE VENT SIZE: "(LENGTH) "(WIDTH) x

PROJECT: **ARCHITECT** CONTRACTOR: QTY: PART#: **babcockdavis** TITLE: Smoke Vent, Acoustical STC50, Galvn Steel, Black Pwd, Wht Pwd Cvr Ext, Dbl 9300 73rd Avenue North Brooklyn Park, MN 55428 Wall Curb, NAME DATE SIZE DWG. NO. REV Babcock SV BSVZG X D2N R ShpDr Α DRAWN WEIGHT: VARIES SHEET 1 OF 2