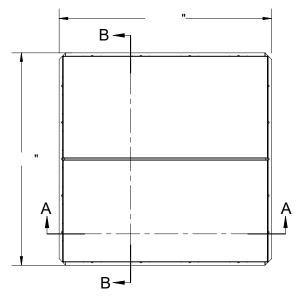

STC50 PER ASTM E90, OITC 47 PER ASTM E1332

SMOKE VENT SIZE: "(LENGTH) "(WIDTH) x

PROJECT: **ARCHITECT** CONTRACTOR: QTY: PART#: **babcockdavis** TITLE: Smoke Vent, Acoustical STC50, Galvn Steel, Black Pwd, Wht Pwd Cvr Ext, Dbl 9300 73rd Avenue North Brooklyn Park, MN 55428 Wall Curb, NAME DATE SIZE DWG. NO. REV Babcock SV BSVZG X D2N R ShpDr Α DRAWN WEIGHT: VARIES SHEET 1 OF 2