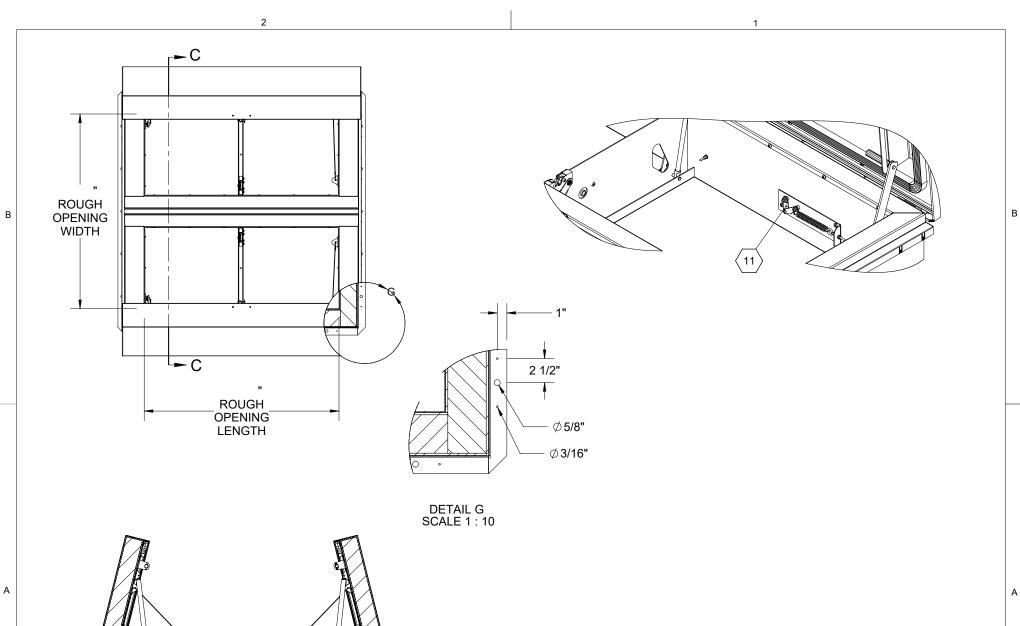

## SPECIFICATIONS:

- (1) COVER: 14 GAUGE GALVANNEAL COVER STIFFENED TO WITHSTAND A LIVE LOAD OF 40 PSF WITH A MAX DEFLECTION OF 1/150 OF THE SPAN
- (2) LINER: 12 GAUGE GALVANNEAL
- (3) CURB: DBL WALL CURB, 12 GAUGE GALVANNEAL
- 4 FINISH: COVER POWDER COAT, HIGH REFLECTANCE WHITE EXTERIOR, BLACK INTERIOR

CURB - POWDER COAT, BLACK

- (5) GAS SPRING WITH DAMPER: DESIGNED TO OPEN AGAINST A 10PSF SNOW LOAD IN NOT LESS THAN 2 SECONDS
- (6) HOLD OPEN ARM: LOCKS COVER IN FULLY OPEN POSITION - ZINC PLATED STEEL (7) LATCH:

ZINC PLATED STEEL ROTARY LATCH ASSEMBLY DESIGNED TO HOLD COVERS CLOSED AGAINST 90 PSF WIND UPLIFT, ZINC

- (8) HINGES: 304 STAINLESS STEEL BUTT HINGE WITH 1/4" PIN
- (9) INSULATION: MINERAL WOOL W/ SOUND MAT, R-VALUE 16.8
- (10) GASKETS: ADHESIVE BACKED EPDM RUBBER EXTRUSION ON CURB AND COVER
- (11) THERMAL RELEASE MECHANISM: VENT COVERS OPEN THERMALLY BY HEAT AT FUSIBLE LINK TEMPERATURE
- 12 MANUAL OPERATION: VENT COVERS OPEN WITH INTERNAL AND EXTERNAL MANUAL PULL HANDLES, 1/16" DIA SST CABLE, CLOSE VENT AT ROOFTOP
- (13) ELECTRICAL RELEASE/CONTROL: NONE
- 14 SOUND RATING:

STC50 PER ASTM E90, OITC 47 PER ASTM E1332

SMOKE VENT SIZE: "(LENGTH) "(WIDTH) x

PROJECT: **ARCHITECT** CONTRACTOR: QTY: PART#: **babcockdavis** TITLE: Smoke Vent, Acoustical STC50, Galvn Steel, Black Pwd, Wht Pwd Cvr Ext, Dbl 9300 73rd Avenue North Brooklyn Park, MN 55428 Wall Curb, NAME DATE SIZE DWG. NO. REV Babcock SV BSVZG X D2N R ShpDr Α DRAWN WEIGHT: VARIES SHEET 1 OF 2