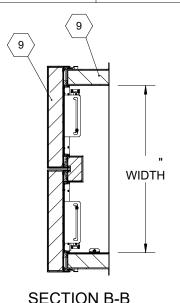

ZINC PLATED STEEL ROTARY LATCH ASSEMBLY DESIGNED TO HOLD COVERS CLOSED AGAINST 90 PSF WIND UPLIFT, ZINC

- (8) HINGES: 304 STAINLESS STEEL BUTT HINGE WITH 1/4" PIN
- (9) INSULATION: MINERAL WOOL W/ SOUND MAT, R-VALUE 16.8
- (10) GASKETS: ADHESIVE BACKED EPDM RUBBER EXTRUSION ON CURB AND COVER
- (11) THERMAL RELEASE MECHANISM: VENT COVERS OPEN THERMALLY BY HEAT AT FUSIBLE LINK TEMPERATURE
- 12 MANUAL OPERATION: VENT COVERS OPEN WITH INTERNAL AND EXTERNAL MANUAL PULL HANDLES, 1/16" DIA SST CABLE, CLOSE VENT AT ROOFTOP
- (13) ELECTRICAL RELEASE/CONTROL: NONE
- 14 SOUND RATING:

STC50 PER ASTM E90, OITC 47 PER ASTM E1332

SMOKE VENT SIZE: "(LENGTH) "(WIDTH) x

PROJECT: **ARCHITECT** CONTRACTOR: QTY: PART#: **babcockdavis** TITLE: Smoke Vent, Acoustical STC50, Galvn Steel, Black Pwd, Wht Pwd Cvr Ext, Dbl 9300 73rd Avenue North Brooklyn Park, MN 55428 Wall Curb, NAME DATE SIZE DWG. NO. REV Babcock SV BSVZG X D2N R ShpDr Α DRAWN WEIGHT: VARIES SHEET 1 OF 2