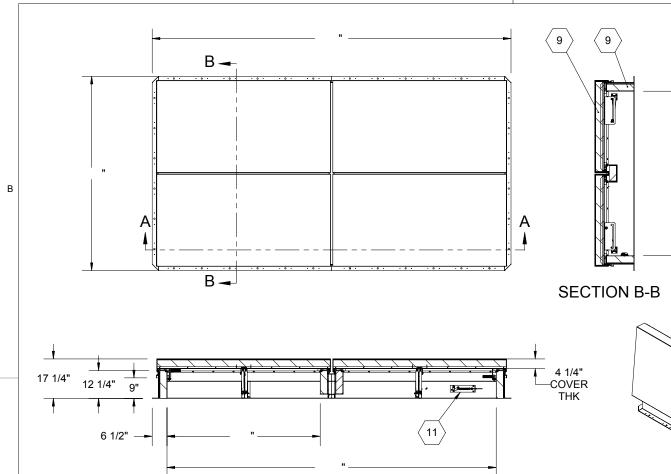

6

7

LISTED

**UL793** 

PROJECT:

**ARCHITECT** 

**SECTION A-A** 

## SPECIFICATIONS:

- (1) COVER: 14 GAUGE GALVANNEAL COVER STIFFENED TO WITHSTAND A LIVE LOAD OF 40 PSF WITH A MAX DEFLECTION OF 1/150 OF THE SPAN
- (2) LINER: 14 GAUGE GALVANNEAL
- (3) CURB AND COUNTERFLASH W/ EZ TAB:

DBL WALL CURB, 14 GAUGE GALVANNEAL

4 FINISH: COVER -

POWDER COAT, WHITE EXTERIOR, BLACK INTERIOR **CURB - POWDER COAT, BLACK** 

- (5) GAS SPRING WITH DAMPER: DESIGNED TO OPEN AGAINST A 10PSF SNOW LOAD IN NOT LESS THAN 2 SECONDS
- (6) HOLD OPEN ARM: LOCKS COVER IN FULLY OPEN POSITION ZINC PLATED STEEL
- (7) LATCH: ZINC PLATED ROTARY LATCH ASSEMBLY DESIGNED TO HOLD COVERS CLOSED AGAINST 90 PSF WIND UPLIFT ZINC PLATED STEEL LATCH STRIKERS ON COVERS

- (8) HINGES: 304 STAINLESS STEEL BUTT HINGE WITH 1/4" PIN
- (9) INSULATION: MINERAL WOOL W/ SOUND MAT, R-VALUE 14
- (10) GASKETS: ADHESIVE BACKED EPDM RUBBER EXTRUSION ON CURB AND COVER
- (11) THERMAL RELEASE MECHANISM: VENT COVERS OPEN THERMALLY BY HEAT AT FUSIBLE LINK TEMPERATURE 12 MANUAL OPERATION:

VENT COVERS OPEN WITH INTERNAL AND EXTERNAL MANUAL PULL HANDLES, 1/16" DIA SST CABLE, CLOSE VENT AT ROOFTOP

- (13) ELECTRICAL RELEASE: NONE
- (14) BURGLAR BARS: NONE
- 15 **SOUND RATING:** STC50 PER ASTME90, OITC 39 PER ASTME1332

**SMOKE VENT SIZE** 

"(WIDTH) x "(LENGTH)

CONTRACTOR: QTY: PART#: TITLE: Smoke Vent, AcousticMAX 50, **babcock**davis Galvn Steel, Black Pwd, Wht Pwd Cvr Ext, Dbl 9300 73rd Avenue North, Brooklyn Park, MN 55428 Wall Curb, NAME DATE SIZE DWG. NO. REV Α DRAWN PNN 5/17/21 RELEASED PNN SHEET 1 OF 2 5/17/21 WEIGHT: VARIES