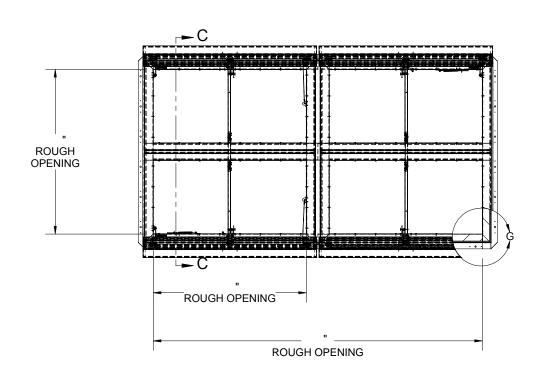

2

DETAIL G SCALE 1 : 15

| <b>babcock</b> davis                               |      |         |      | TITLE: Smoke Vent, AcousticMAX 50,                         |  |     |
|----------------------------------------------------|------|---------|------|------------------------------------------------------------|--|-----|
| 9300 73rd Avenue North,<br>Brooklyn Park, MN 55428 |      |         |      | Galvn Steel, Black Pwd, Wht Pwd Cvr Ext, Dbl<br>Wall Curb, |  |     |
|                                                    | NAME | DATE    | SIZE | DWG. NO.                                                   |  | REV |
| DRAWN                                              | PNN  | 5/17/21 | Α    |                                                            |  | -   |
| RELEASED                                           | PNN  | 5/17/21 | AWE  | AWEIGHT: VARIES SHEET 2 C                                  |  |     |
|                                                    |      |         |      |                                                            |  |     |