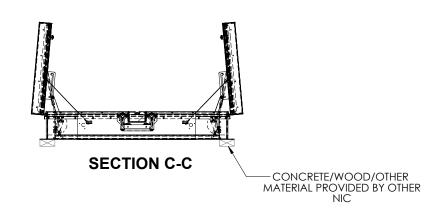

2 MANUAL OPERATION:

VENT COVERS OPEN WITH INTERNAL AND EXTERNAL MANUAL PULL HANDLES, 1/16" DIA SST CABLE, CLOSE VENT AT ROOFTOP

- (13) ELECTRICAL RELEASE: NONE
- (14) BURGLAR BARS: NONE
- 15 **SOUND RATING:** STC50 PER ASTME90, OITC 39 PER ASTME1332

**SMOKE VENT SIZE** 

"(WIDTH) x "(LENGTH)

CONTRACTOR: QTY: PART#: TITLE: Smoke Vent, AcousticMAX 50, **babcock**davis Galvn Steel, Black Pwd, Wht Pwd Cvr Ext, Dbl 9300 73rd Avenue North, Brooklyn Park, MN 55428 Wall Curb, NAME DATE SIZE DWG. NO. REV Α DRAWN PNN 5/17/21 RELEASED PNN SHEET 1 OF 2 5/17/21 WEIGHT: VARIES

10

PROPRIETARY AND CONFIDENTIAL: THE INFORMATION CONTAINED IN THIS DRAWING IS THE SOLE PROPERTY OF BABCOCK-DAVIS. ANY REPRODUCTION IN PART OR AS A WHOLE WITHOUT THE WRITTEN PERMISSION OF BABCOCK-DAVIS IS PROHIBITED.

2









DETAIL G SCALE 1 : 15

| <b>babcock</b> davis                               |      |         |      | TITLE: Smoke Vent, AcousticMAX 50,                         |  |     |
|----------------------------------------------------|------|---------|------|------------------------------------------------------------|--|-----|
| 9300 73rd Avenue North,<br>Brooklyn Park, MN 55428 |      |         |      | Galvn Steel, Black Pwd, Wht Pwd Cvr Ext, Dbl<br>Wall Curb, |  |     |
|                                                    | NAME | DATE    | SIZE | DWG. NO.                                                   |  | REV |
| DRAWN                                              | PNN  | 5/17/21 | Α    |                                                            |  | -   |
| RELEASED