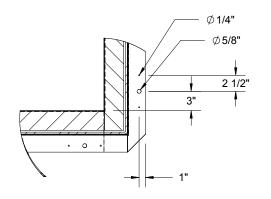

2

DETAIL G SCALE 1 : 15

| <b>babcock</b> davis                               |      |         |      | TITLE: Smoke Vent, AcousticMAX 50,                         |  |     |
|----------------------------------------------------|------|---------|------|------------------------------------------------------------|--|-----|
| 9300 73rd Avenue North,<br>Brooklyn Park, MN 55428 |      |         |      | Galvn Steel, Black Pwd, Wht Pwd Cvr Ext, Dbl<br>Wall Curb, |  |     |
|                                                    | NAME | DATE    | SIZE | DWG. NO.                                                   |  | REV |
| DRAWN                                              | PNN  | 5/17/21 | Α    |                                                            |  | -   |
| RELEASED                                           | PNN  | 5/17/21 | AWE  | AWEIGHT: VARIES SHEET 2 C                                  |  |     |
|                                                    |      |         |      |                                                            |  |     |