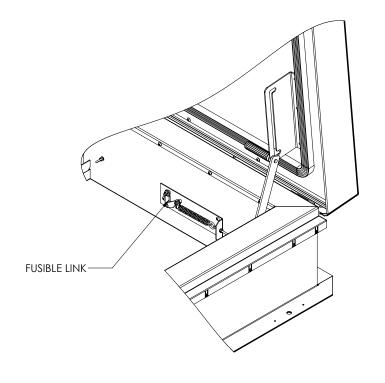

- (8) HINGES: 304 STAINLESS STEEL BUTT HINGE WITH 1/4" PIN
- (9) INSULATION: MINERAL WOOL W/ SOUND MAT, R-VALUE 14
- (10) GASKETS: ADHESIVE BACKED EPDM RUBBER EXTRUSION ON CURB AND COVER
- (11) THERMAL RELEASE MECHANISM: VENT COVERS OPEN THERMALLY BY HEAT AT FUSIBLE LINK TEMPERATURE 12 MANUAL OPERATION:

VENT COVERS OPEN WITH INTERNAL AND EXTERNAL MANUAL PULL HANDLES, 1/16" DIA SST CABLE, CLOSE VENT AT ROOFTOP

- (13) ELECTRICAL RELEASE: NONE
- (14) BURGLAR BARS: NONE
- 15 **SOUND RATING:** STC50 PER ASTME90, OITC 39 PER ASTME1332