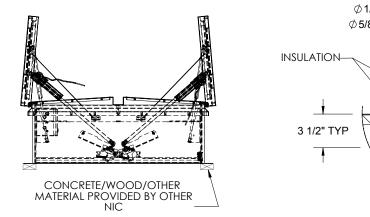

**SECTION C-C** 

А

DETAIL D

SMOKE VENT COVER OPENS WHEN ACTIVATED BY:

A. THERMAL RELEASE MECHANISM: RELEASED BY HEAT WITH A UL LISTED FUSIBLE LINK AT TEMPERATURE °F

OPTIONS: 165°F, 212°F, 280°F, 350°F, 360°F, 370°F, 386°F, 450°F