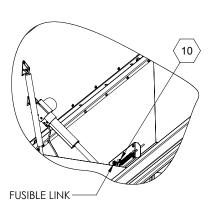

**SECTION C-C** 

А

DETAIL D

SMOKE VENT COVER OPENS WHEN ACTIVATED BY:

A. THERMAL RELEASE MECHANISM: RELEASED BY HEAT WITH A UL LISTED FUSIBLE LINK AT TEMPERATURE °F

OPTIONS: 165°F, 212°F, 280°F, 350°F, 360°F, 370°F, 386°F, 450°F