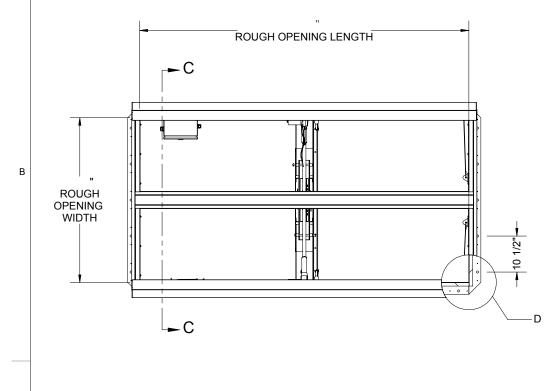

SMOKE VENT SIZE:

2

PROPRIETARY AND CONFIDENTIAL: THE INFORMATION CONTAINED IN THIS DRAWING IS THE SOLE PROPERTY OF BABCOCK-DAVIS. ANY REPRODUCTION IN PART OR AS A WHOLE WITHOUT THE WRITTEN PERMISSION OF BABCOCK-DAVIS IS PROHIBITED, ©2020 BABCOCK-DAVIS

STEEL HINGE PINS

1

SIZE DWG. NO.

WEIGHT: VARIES

А

BSVSW\_X\_D1A\_L-H18

9300 73rd Avenue North, Brooklyn Park, MN 55428

BES