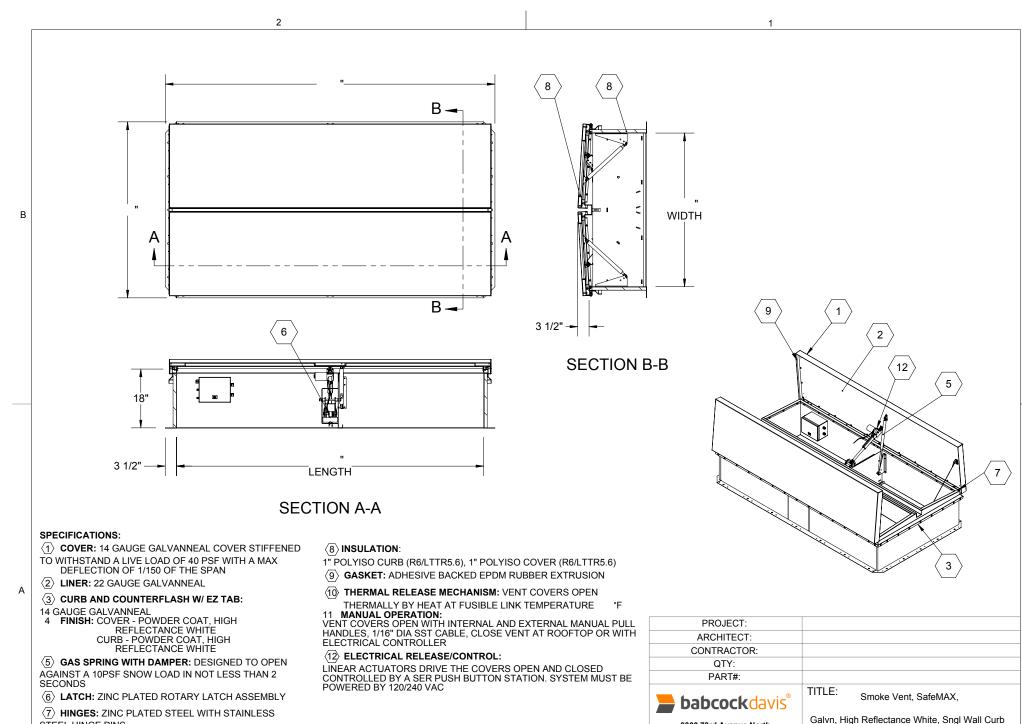

SMOKE VENT SIZE:

2

PROPRIETARY AND CONFIDENTIAL: THE INFORMATION CONTAINED IN THIS DRAWING IS THE SOLE PROPERTY OF BABCOCK-DAVIS. ANY REPRODUCTION IN PART OR AS A WHOLE WITHOUT THE WRITTEN PERMISSION OF BABCOCK-DAVIS IS PROHIBITED, ©2020 BABCOCK-DAVIS

STEEL HINGE PINS

1

SIZE DWG. NO.

WEIGHT: VARIES

А

BSVSW\_X\_D1A\_L-H18

9300 73rd Avenue North, Brooklyn Park, MN 55428

BES

BES

DRAWN

RELEASED

NAME DATE

В

А

REV

SHEET 1 OF 2