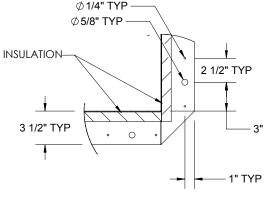

**SECTION C-C** 

А

DETAIL D

SMOKE VENT COVER OPENS WHEN ACTIVATED BY:

A. THERMAL RELEASE MECHANISM: RELEASED BY HEAT WITH A UL LISTED FUSIBLE LINK AT TEMPERATURE °F

OPTIONS: 165°F, 212°F, 280°F, 350°F, 360°F, 370°F, 386°F, 450°F