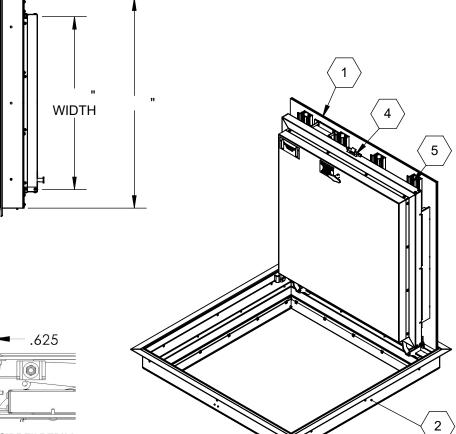

## SPECIFICATIONS:

 $\langle 1 \rangle$  DOOR:

ALUMINUM 1/4" SMOOTH PLATE WITH 1/8" TILE EXTRUSION RECESS FOR FLOORING INFILL, MILL FINISH WITH A LIVE LOAD OF 250PSF WITH A MAX SPAN DEFLECTION OF L/150

⟨2⟩ FRAME:

ALUMINUM, 1/4" EXTRUSION, GRAY PRIMER FINISH ON EXTERIOR SURFACES THAT COME IN CONTACT WITH CONCRETE

(3) HINGES: TYPE 316 STAINLESS STEEL

⟨**4**⟩ SLAM LATCH:

ZINC-PLATED STEEL WITH INSIDE HANDLE MECHANISM AND **OUTSIDE REMOVABLE HANDLE** 

(5) COUNTER-BALANCE SPRING:

ENCLOSED, TYPE 17-7 SST SPRING

(6) HOLD-OPEN ARM: TYPE 316 STAINLESS STEEL OPTIONAL SELF-CLOSING MECHANISM

FLOOR DOOR SIZE:

PROPRIETARY AND CONFIDENTIAL: THE INFORMATION CONTAINED IN THIS DRAWING IS THE SOLE PROPERTY OF BABCOCK-DAVIS. ANY REPRODUCTION IN PART OR AS A WHOLE WITHOUT THE WRITTEN PERMISSION OF BABCOCK-DAVIS IS PROHIBITED. ©2020 BABCOCK-DAVIS

(7) ANCHOR: BOLT-ON ANCHOR STRAPS PROVIDED (8) PLUG SEAL: TYPE 316 STAINLESS STEEL

CERTIFICATION: 2-HOUR FIRE RATED. WARNOCK HERSEY LABELED AND TESTED TO NFPA 288: STD METHODS OF FIRE TEST OF HORIZONTAL FIRE DOOR ASSEMBLIES. MAX TEMPERATURE RISE OF 250F.