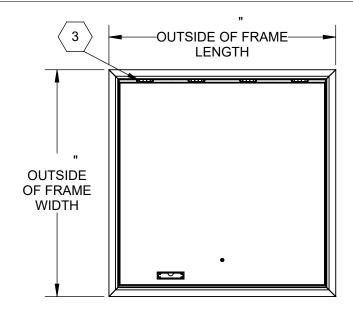

## SPECIFICATIONS:

 $\langle 1 \rangle$  DOOR:

ALUMINUM 1/4" SMOOTH PLATE WITH 1/8" TILE EXTRUSION RECESS FOR FLOORING INFILL, MILL FINISH WITH A LIVE LOAD OF 250PSF WITH A MAX SPAN DEFLECTION OF L/150

⟨2⟩ FRAME:

ALUMINUM, 1/4" EXTRUSION, GRAY PRIMER FINISH ON EXTERIOR SURFACES THAT COME IN CONTACT WITH CONCRETE

(3) HINGES: TYPE 316 STAINLESS STEEL

⟨**4**⟩ SLAM LATCH:

ZINC-PLATED STEEL WITH INSIDE HANDLE MECHANISM AND **OUTSIDE REMOVABLE HANDLE** 