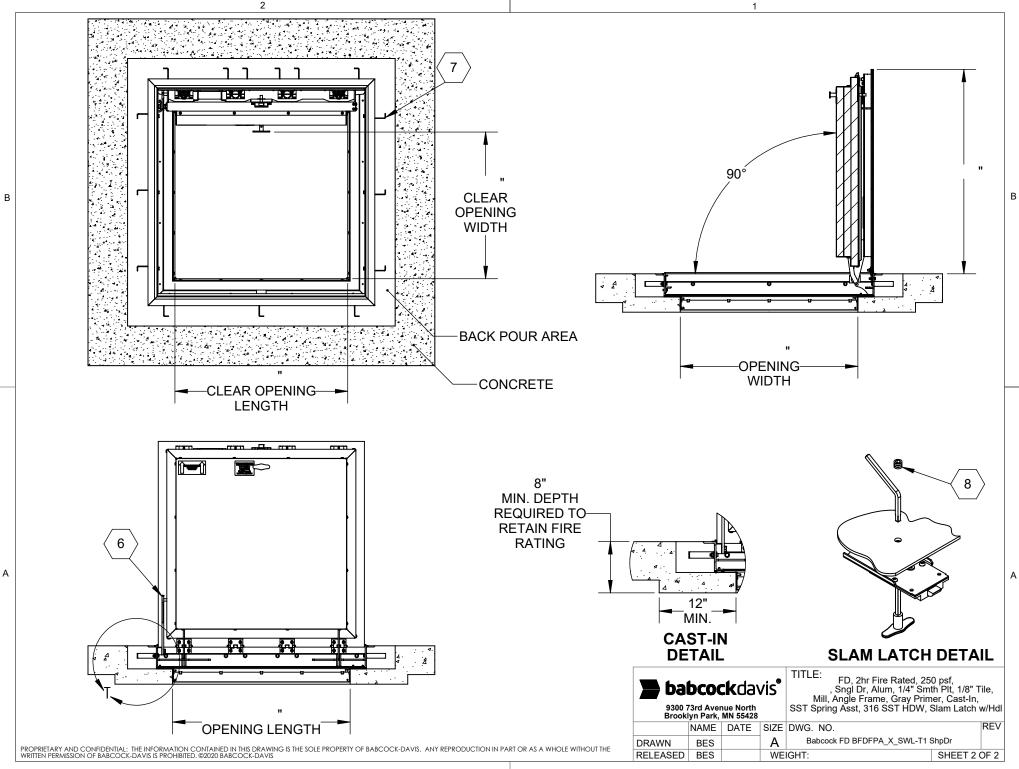

(7) ANCHOR: BOLT-ON ANCHOR STRAPS PROVIDED (8) PLUG SEAL: TYPE 316 STAINLESS STEEL

CERTIFICATION: 2-HOUR FIRE RATED. WARNOCK HERSEY LABELED AND TESTED TO NFPA 288: STD METHODS OF FIRE TEST OF HORIZONTAL FIRE DOOR ASSEMBLIES. MAX TEMPERATURE RISE OF 250F.

APPLICATION NOTE: FLOOR DOOR MUST BE KEPT DRY BEFORE, DURING, AND AFTER INSTALLATION. FOR DRY, INTERIOR INSTALLATION ONLY, NOT INTENDED FOR EXTERIOR OR WET ENVIRONMENTS.

PROJECT: ARCHITECT: CONTRACTOR: QTY: PART#: TITLE: