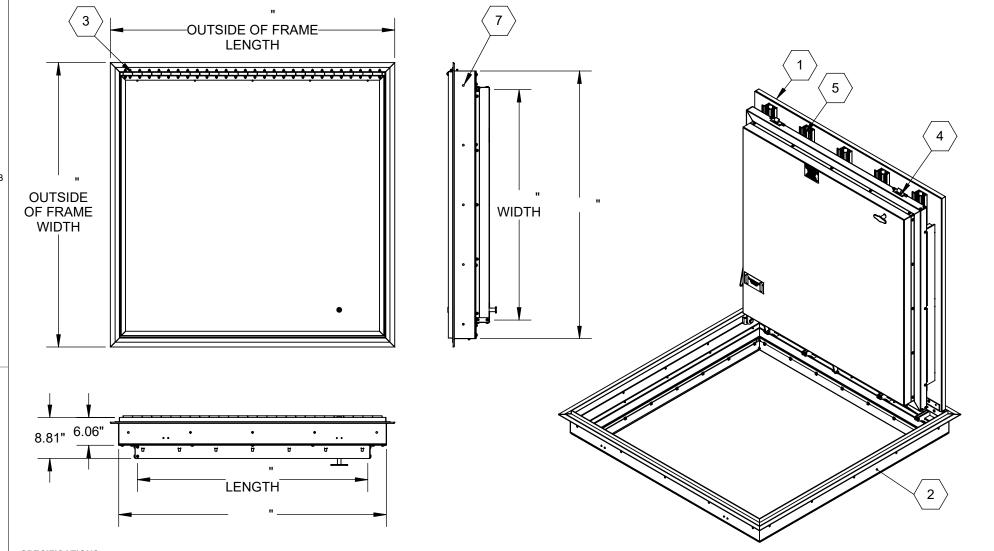

## SPECIFICATIONS:

**⟨1⟩ DOOR**:

ALUMINUM 1/4" SMOOTH PLATE WITH 1" TILE EXTRUSION RECESS FOR FLOORING INFILL, MILL FINISH WITH A LIVE LOAD OF 250PSF WITH A MAX SPAN DEFLECTION OF L/150

- (2) FRAME: ALUMINUM, 1/4" EXTRUSION
- (3) HINGES: TYPE 316 STAINLESS STEEL CONTINUOUS HINGE
- ⟨4⟩ SLAM LATCH:
- ZINC-PLATED STEEL WITH INSIDE HANDLE MECHANISM AND OUTSIDE REMOVABLE HANDLE
- (5) COUNTER-BALANCE SPRING:
- ENCLOSED, TYPE 17-7 SST SPRING
- (6) HOLD-OPEN ARM: TYPE 316 STAINLESS STEEL

OPTIONAL SELF-CLOSING MECHANISM

(7) ANCHOR: 3/8" HOLES PROVIDED, BOLTS SUPPLIED BY OTHERS (8) PLUG SEAL: TYPE 316 STAINLESS STEEL

CERTIFICATION: 2-HOUR FIRE RATED, WARNOCK HERSEY LABELED AND TESTED TO NFPA 288: STD METHODS OF FIRE TEST OF HORIZONTAL FIRE DOOR ASSEMBLIES. MAX TEMPERATURE RISE OF 250F.