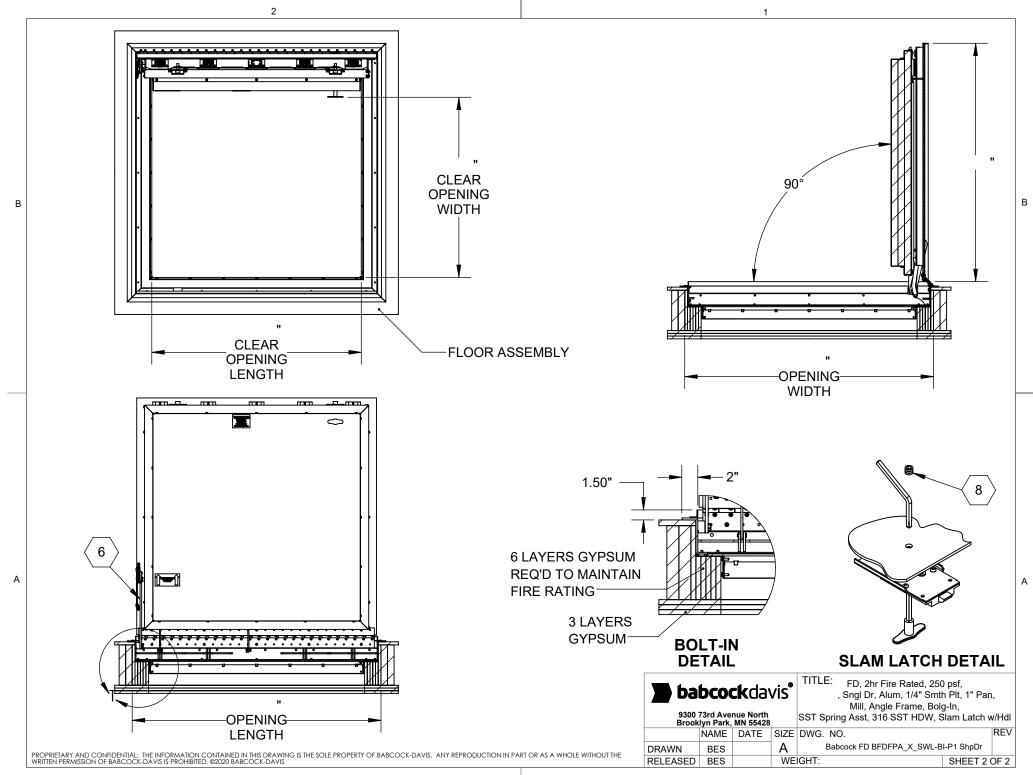

## SPECIFICATIONS:

**⟨1⟩ DOOR**:

ALUMINUM 1/4" SMOOTH PLATE WITH 1" TILE EXTRUSION RECESS FOR FLOORING INFILL, MILL FINISH WITH A LIVE LOAD OF 250PSF WITH A MAX SPAN DEFLECTION OF L/150

- (2) FRAME: ALUMINUM, 1/4" EXTRUSION
- (3) HINGES: TYPE 316 STAINLESS STEEL CONTINUOUS HINGE
- ⟨4⟩ SLAM LATCH:
- ZINC-PLATED STEEL WITH INSIDE HANDLE MECHANISM AND OUTSIDE REMOVABLE HANDLE
- (5) COUNTER-BALANCE SPRING:
- ENCLOSED, TYPE 17-7 SST SPRING
- (6) HOLD-OPEN ARM: TYPE 316 STAINLESS STEEL

OPTIONAL SELF-CLOSING MECHANISM

(7) ANCHOR: 3/8" HOLES PROVIDED, BOLTS SUPPLIED BY OTHERS (8) PLUG SEAL: TYPE 316 STAINLESS STEEL

CERTIFICATION: 2-HOUR FIRE RATED, WARNOCK HERSEY LABELED AND TESTED TO NFPA 288: STD METHODS OF FIRE TEST OF HORIZONTAL FIRE DOOR ASSEMBLIES. MAX TEMPERATURE RISE OF 250F.