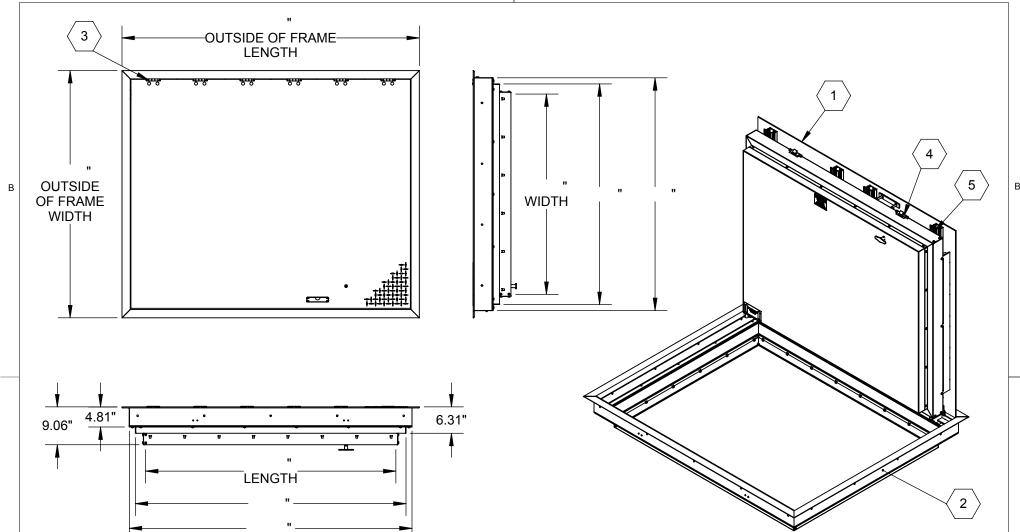

SPECIFICATIONS:

 $\langle 1 \rangle$  DOOR:

ALUMINUM 1/4" DIAMOND PLATE, MILL FINISH WITH A LIVE LOAD OF 250PSF WITH A MAX SPAN DEFLECTION OF L/150

 $\langle \overline{2} \rangle$  FRAME:

ALUMINUM, 1/4" EXTRUSION, GRAY PRIMER FINISH ON EXTERIOR SURFACES THAT COME INTO CONTACT WITH CONCRETE

(3) HINGES: TYPE 316 STAINLESS STEEL

⟨**4**⟩ SLAM LATCH:

ZINC-PLATED STEEL WITH INSIDE HANDLE MECHANISM AND **OUTSIDE REMOVABLE HANDLE** 

 $\langle \overline{\bf 5} \rangle$  COUNTER-BALANCE SPRING:

**ENCLOSED. TYPE 17-7 SST SPRING** 

(6) HOLD-OPEN ARM: TYPE 316 STAINLESS STEEL

OPTIONAL SELF-CLOSING MECHANISM

 $\langle \overline{7} \rangle$  ANCHOR: BOLT-ON ANCHOR STRAPS PROVIDED 8 PLUG SEAL: TYPE 316 STAINLESS STEEL

CERTIFICATION: 3-HOUR FIRE RATED, WARNOCK HERSEY LABELED AND TESTED TO NFPA 288: STD METHODS OF FIRE TEST OF HORIZONTAL FIRE DOOR ASSEMBLIES. MAX TEMPERATURE RISE OF 250F.