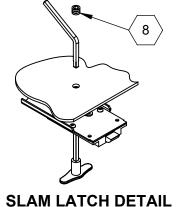

(3) HINGES: TYPE 316 STAINLESS STEEL

⟨**4**⟩ SLAM LATCH:

ZINC-PLATED STEEL WITH INSIDE HANDLE MECHANISM AND **OUTSIDE REMOVABLE HANDLE** 

 $\langle \overline{\bf 5} \rangle$  COUNTER-BALANCE SPRING:

**ENCLOSED. TYPE 17-7 SST SPRING** 