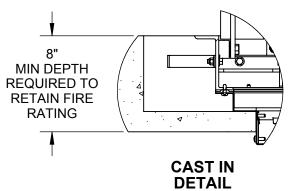

(6) HOLD-OPEN ARM: TYPE 316 STAINLESS STEEL

OPTIONAL SELF-CLOSING MECHANISM

 $\langle \overline{7} \rangle$  ANCHOR: BOLT-ON ANCHOR STRAPS PROVIDED 8 PLUG SEAL: TYPE 316 STAINLESS STEEL

CERTIFICATION: 3-HOUR FIRE RATED, WARNOCK HERSEY LABELED AND TESTED TO NFPA 288: STD METHODS OF FIRE TEST OF HORIZONTAL FIRE DOOR ASSEMBLIES. MAX TEMPERATURE RISE OF 250F.