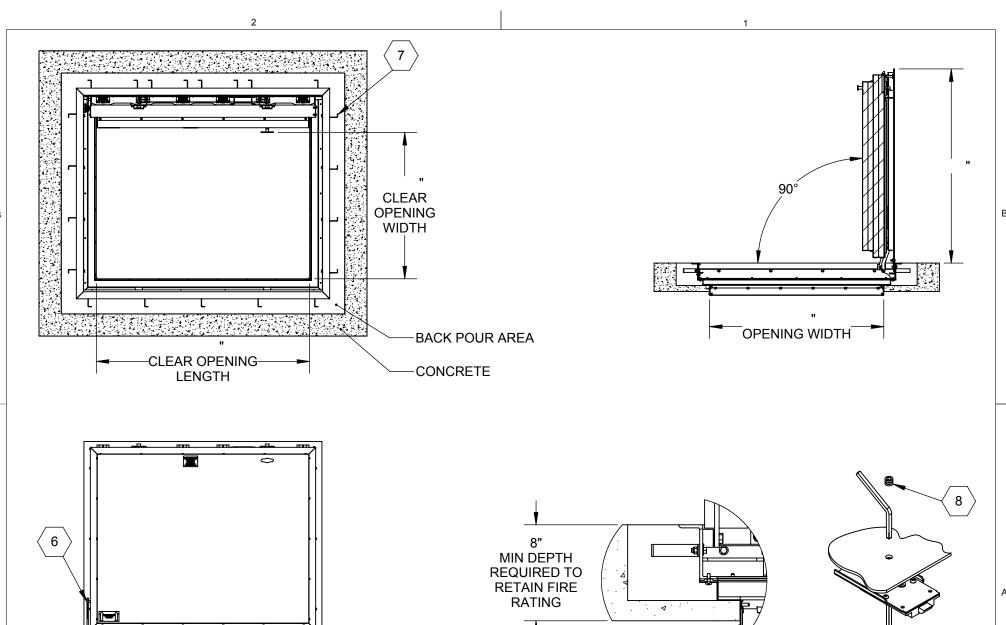

(6) HOLD-OPEN ARM: TYPE 316 STAINLESS STEEL

OPTIONAL SELF-CLOSING MECHANISM

 $\langle \overline{7} \rangle$  ANCHOR: BOLT-ON ANCHOR STRAPS PROVIDED 8 PLUG SEAL: TYPE 316 STAINLESS STEEL

CERTIFICATION: 3-HOUR FIRE RATED, WARNOCK HERSEY LABELED AND TESTED TO NFPA 288: STD METHODS OF FIRE TEST OF HORIZONTAL FIRE DOOR ASSEMBLIES. MAX TEMPERATURE RISE OF 250F.

APPLICATION NOTE: FLOOR DOOR MUST BE KEPT DRY BEFORE, DURING, AND AFTER INSTALLATION. FOR DRY, INTERIOR INSTALLATION ONLY. NOT INTENDED FOR EXTERIOR OR WET ENVIRONMENTS. UNITS LARGER THAN 36" X 36" MAY REQUIRE TWO PEOPLE TO OPERATE SAFETLY.