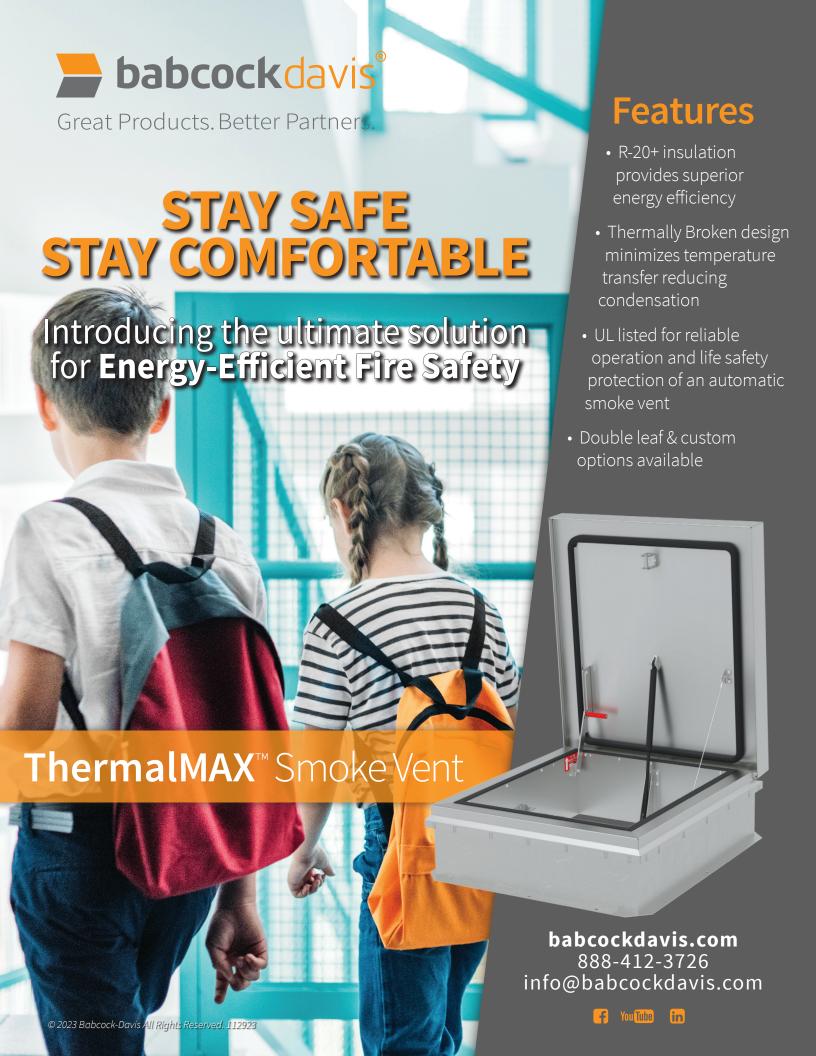

## STAY SAFE STAY COMFORTABLE

Are you ready to upgrade your building's FIRE SAFETY while optimizing ENERGY EFFICIENCY?

Elevate building performance with the ultimate solution for energy-efficient fire safety by installing the ThermalMAX<sup>™</sup> Smoke Vent. Engineered for peak performance, this precision-crafted smoke vent unlocks a safer and more cost-efficient future for your building.

## **Features**

- R-20+ insulation provides superior energy efficiency
- Thermally Broken design minimizes temperature transfer reducing condensation
- UL listed for reliable operation and life safety protection of an automatic smoke vent
- Double leaf & custom options available