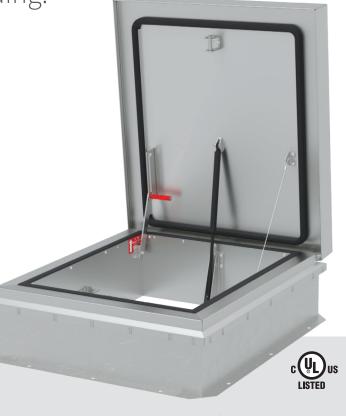

## STAY SAFE STAY COMFORTABLE

Are you ready to upgrade your building's FIRE SAFETY while optimizing ENERGY EFFICIENCY?

Elevate building performance with the ultimate solution for energy-efficient fire safety by installing the ThermalMAX<sup>™</sup> Smoke Vent. Engineered for peak performance, this precision-crafted smoke vent unlocks a safer and more cost-efficient future for your building.

## **Features**

- R-20+ insulation provides superior energy efficiency
- Thermally Broken design minimizes temperature transfer reducing condensation
- UL listed for reliable operation and life safety protection of an automatic smoke vent
- Double leaf & custom options available